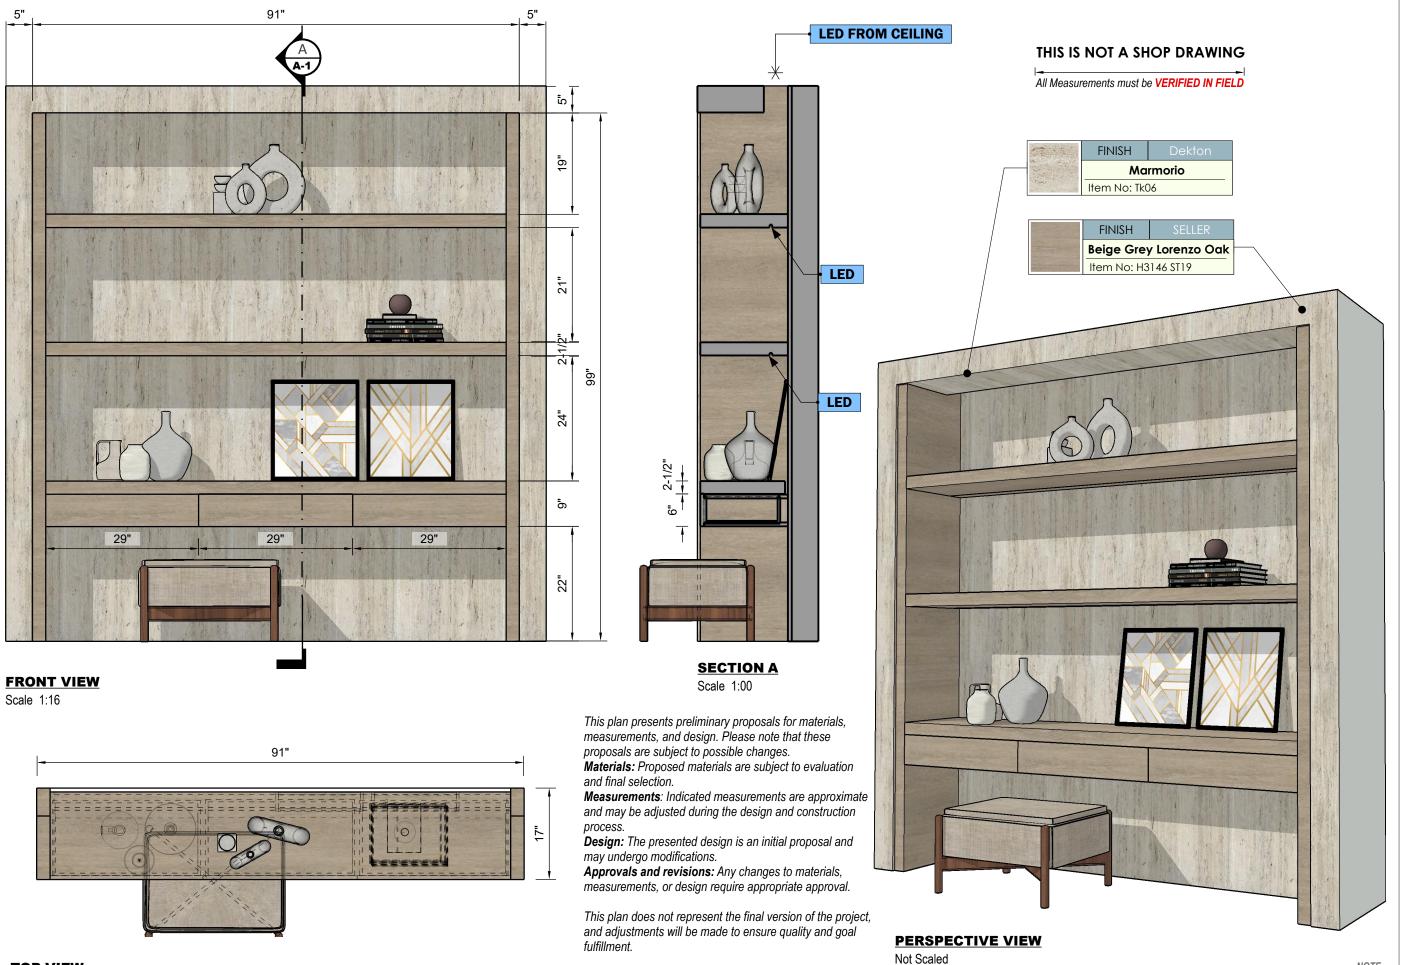

TOP VIEW
Scale 1:16

NOTE

Drawings may not be scaled.

Drawings may not be scaled.

The numerical dimensions represent correct measurements. (If not indicated, the precision of the dimensions by default is to 1")