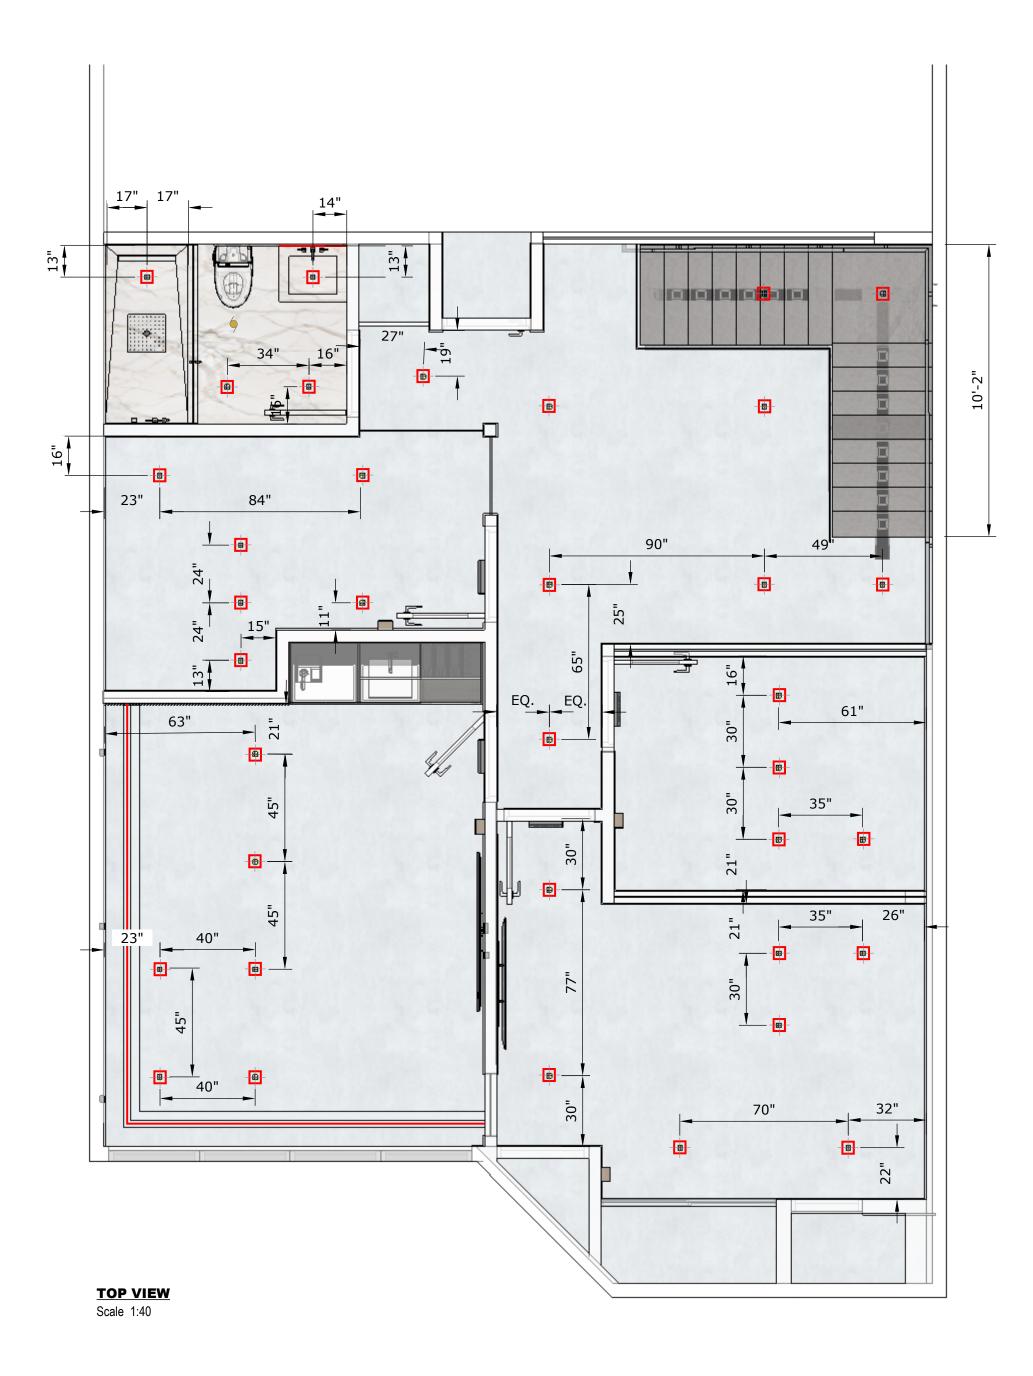

Drawings may not be scaled.
The numerical dimensions represent correct measurements. (If not indicated, the precision of the dimensions by default is to 1")

All design ideas, drawings and plans represented here are owned by the property of **WESTHAVEN CONSTRUCTION SERVICES**. All rights reserved. Above suggested electrical and plumbing locations, must be verified in field.