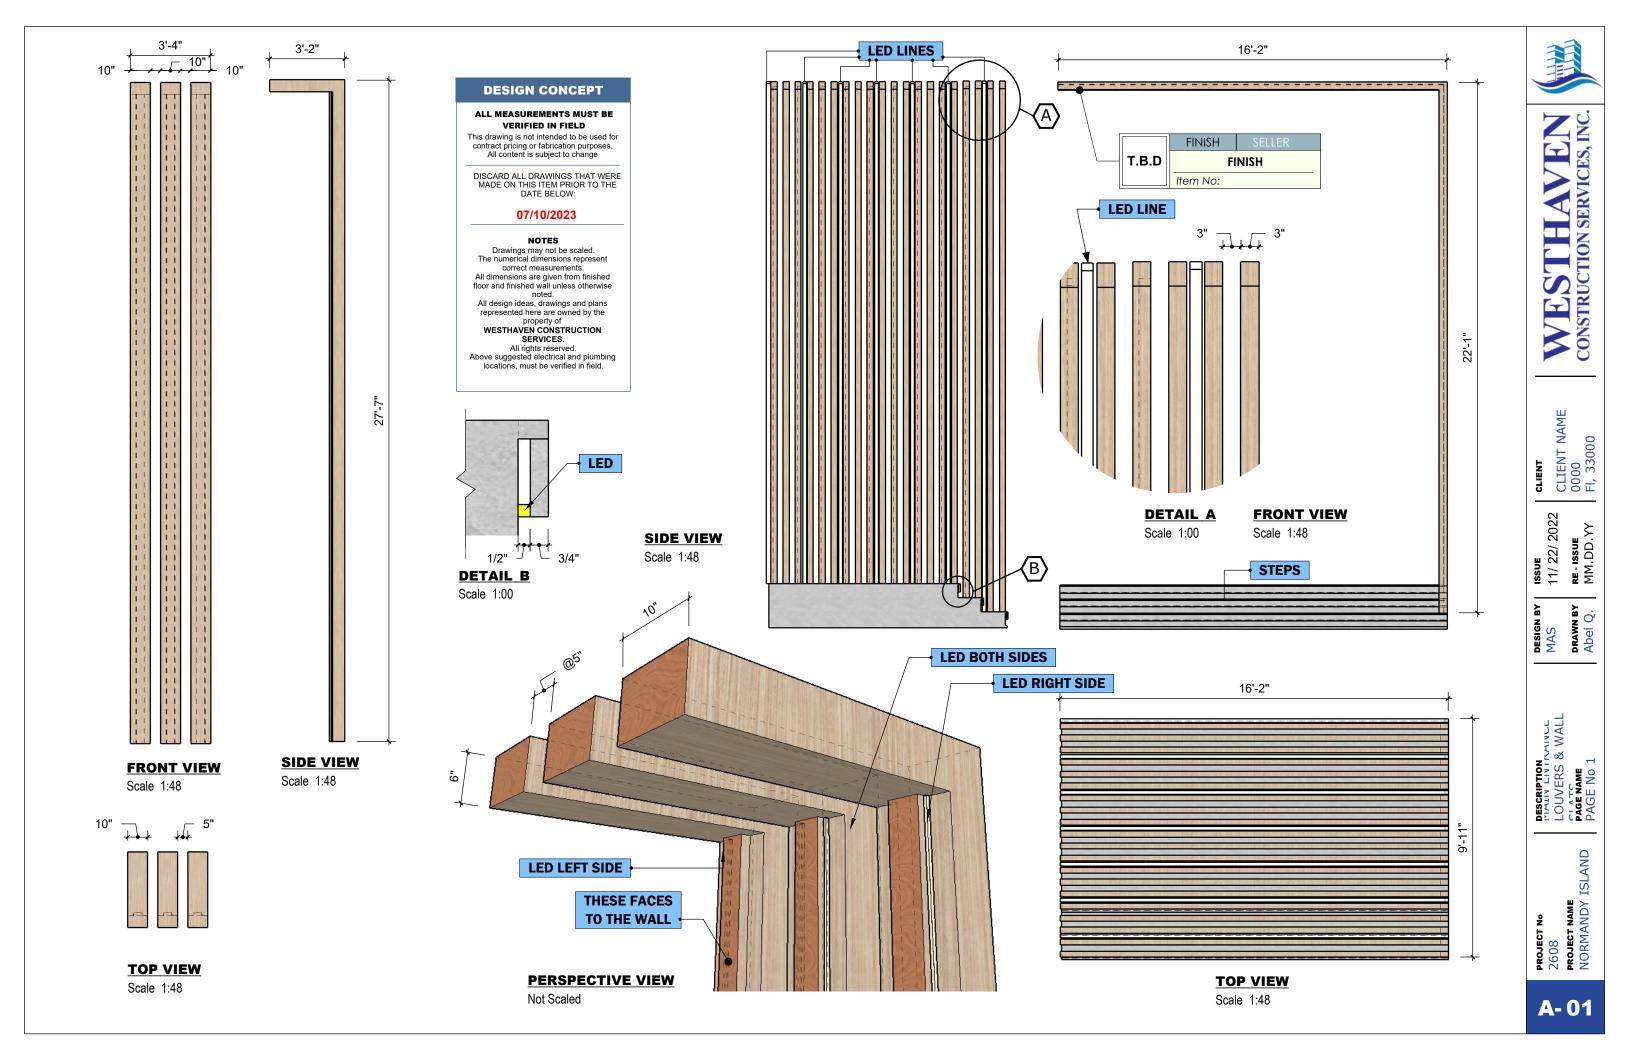

# **NORMANDY ISLAND**

MAIN **ENTRANCE** LOUVERS & WALL SLATS

#### **DESIGN CONCEPT**

This presentation is not intended to be used for contract pricing or fabrication purposes. All content is subject to change

DISCARD ALL PRESENTATIONS THAT WERE MADE ON THIS ITEM PRIOR TO THE DATE BELOW:

07/10/2023

The drawings included in presentations may not be scaled.
The numerical dimensions represent correct measurements.
All dimensions are given from finished floor and finished wall unless otherwise noted.
All design ideas, drawings and plans represented here are owned by the property of
WESTHAVEN CONSTRUCTION SERVICES.