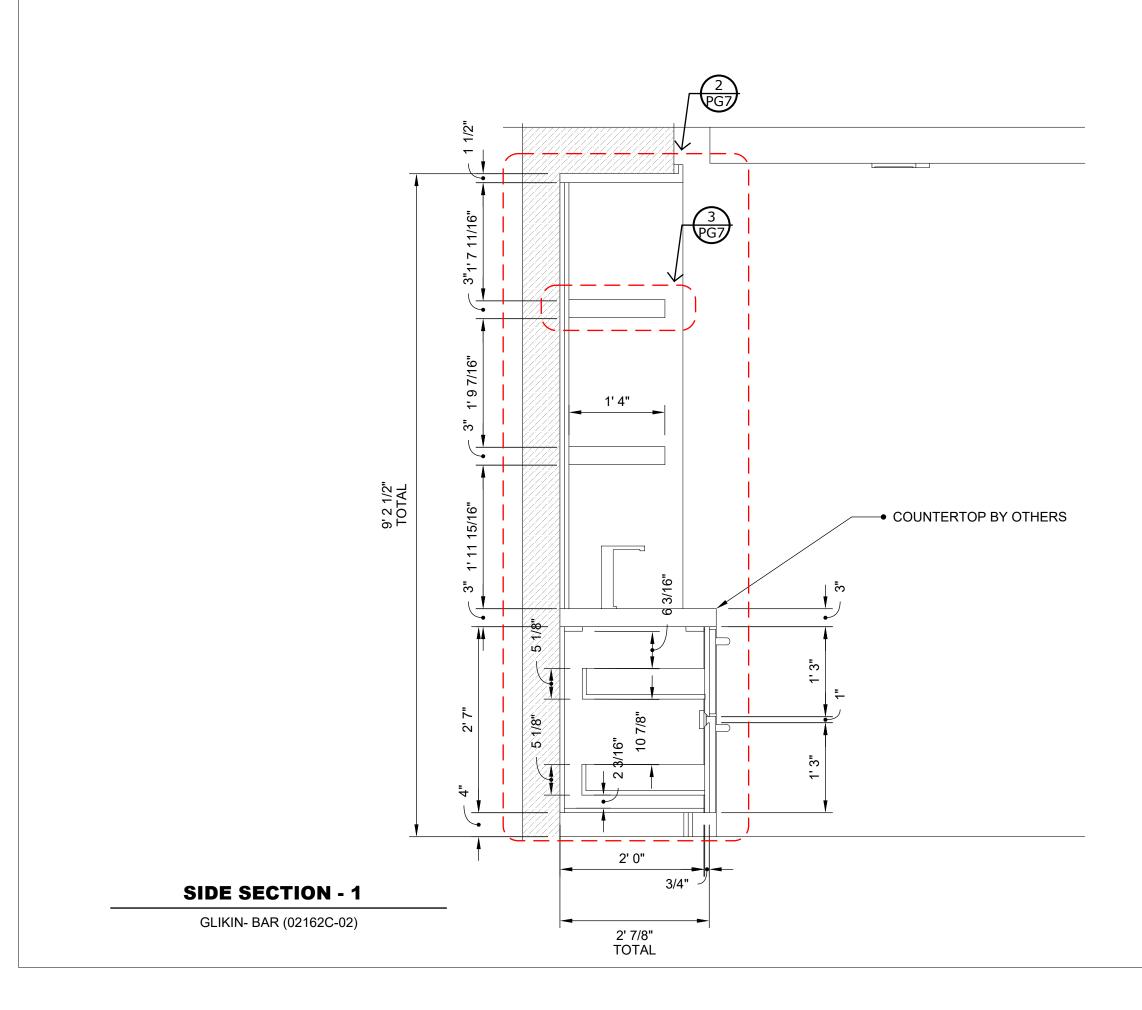

## DRWG#GN061523-1300

- COUNTERTOP BY OTHERS

REFRIGERATOR DRAWERS
SUBZERO ID-36R