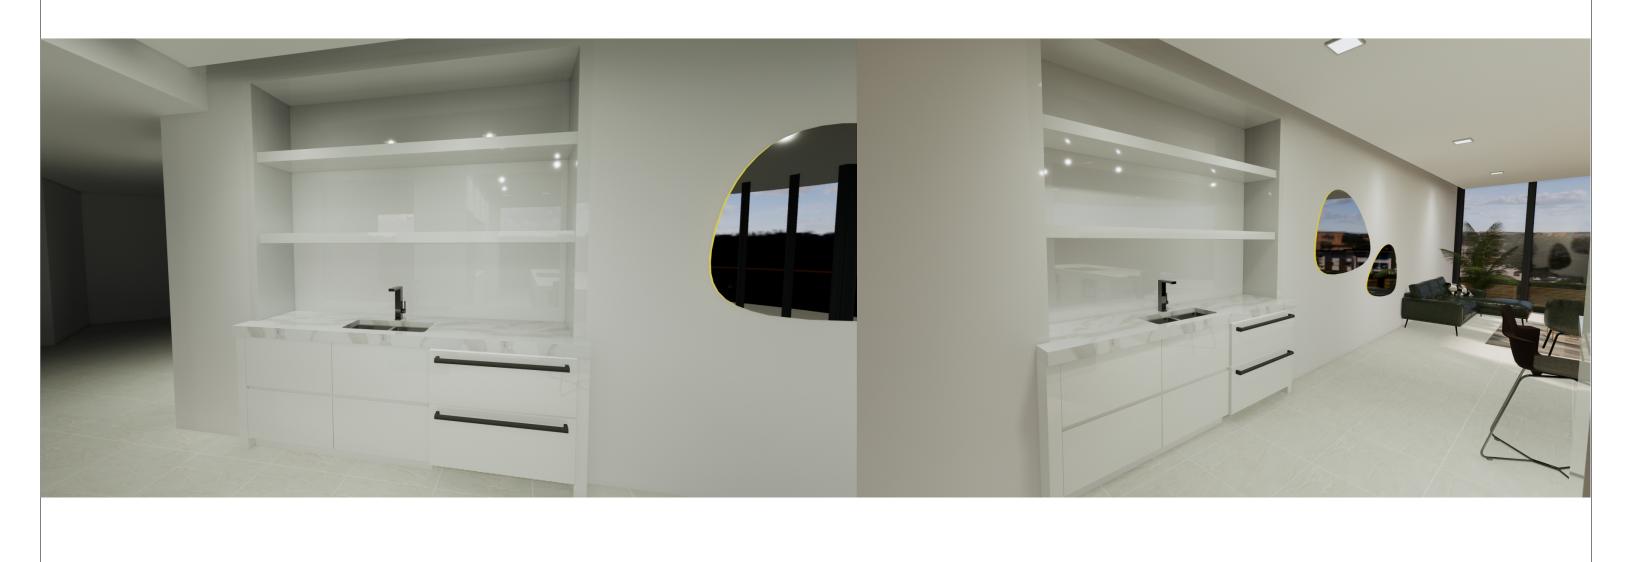

SPECS REFERENCED              |                 |                    |
| FIELD DIMENSIONS:      | FILD DIMENSIONS REQUIRED      |                 | PROJECT ADDRES     |
| MISCELLANEOUS:         |                               |                 |                    |
| SIGNATURE OF APPROVAL: | DATE OF APPROVAL:             |                 | DRWG#0             |





#### PLAN VIEW - BASE CABINETS (LEVEL - 1)

GLIKIN- BAR (02162C-02)

## DRWG#GN061523-1300



#### PLAN VIEW - COUNTERTOP BY OTHERS (LEVEL - 2)

GLIKIN- BAR (02162C-02)

## DRWG#GN061523-1300



PLAN VIEW - SHELF (LEVEL - 2)

GLIKIN- BAR (02162C-02)

## DRWG#GN061523-1300





- COUNTERTOP BY OTHERS

REFRIGERATOR DRAWERS
SUBZERO ID-36R





#### AREA FOR OUTLET FOR REFRIGERATOR

| Р | G. | 7 |
|---|----|---|
|   | ч. |   |





#### **RENDERS - 3D VIEWS**

GLIKIN- BAR (02162C-02)

# DRWG#GN061523-1300

|                | (02)                   | 162C-02) | BAR (*                      | 171)                                              |                                                                           |  |
|----------------|------------------------|----------|-----------------------------|---------------------------------------------------|---------------------------------------------------------------------------|--|
| DATE           | ACTION / CHANGES       | AS PER   | DATE                        | <b>ACTION / CHANGES</b>                           | AS PER                                                                    |  |
| 06 - 16 - 2023 | INITIAL DATE SUBMITTED | GLENN    |