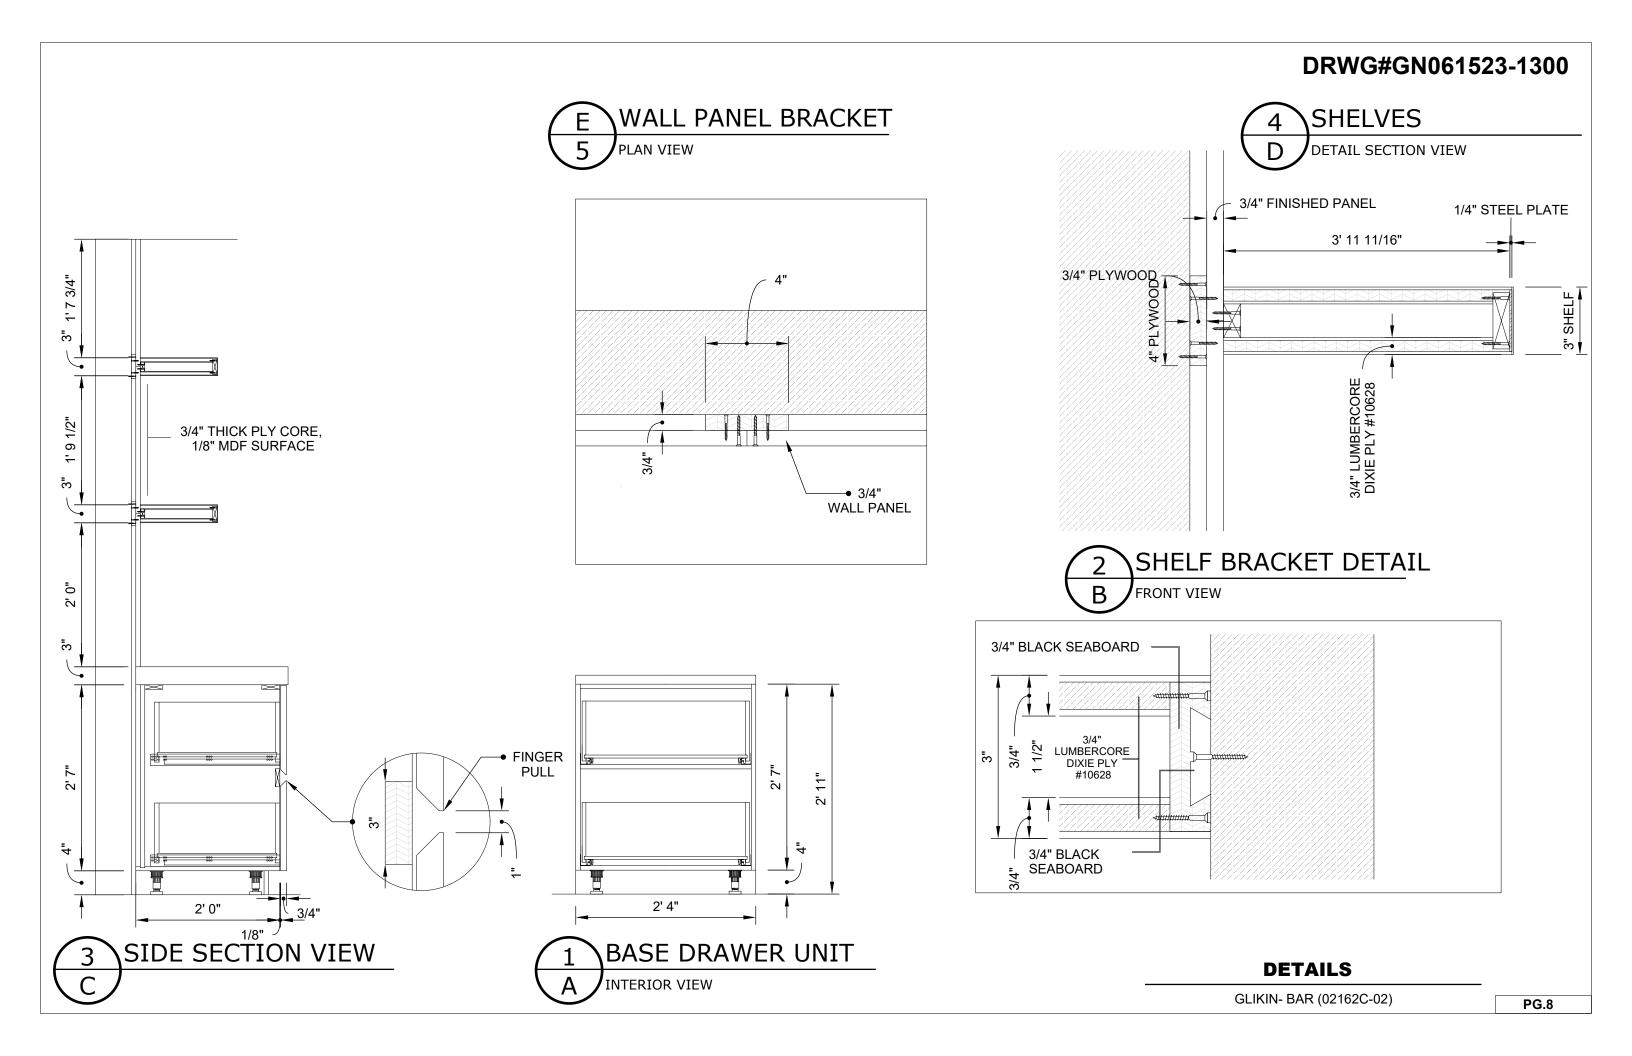

## DRWG#GN061523-1300

# DRWG#GN061523-1300

|                | (02)                   | 162C-02) | BAR (*                      | 171)                                              |                                                                           |  |
|----------------|------------------------|----------|-----------------------------|---------------------------------------------------|---------------------------------------------------------------------------|--|
| DATE           | ACTION / CHANGES       | AS PER   | DATE                        | <b>ACTION / CHANGES</b>                           | AS PER                                                                    |  |
| 06 - 16 - 2023 | INITIAL DATE SUBMITTED | GLENN    |                             |                                                   |                                                                           |  |
|                |                        |          |                             |                                                   |                                                                           |  |
|                |                        |          |                             |                                                   |                                                                           |  |
|                |                        |          |                             |                                                   |                                                                           |  |
|                |                        |          |                             |                                                   |                                                                           |  |
|                |                        |          |                             |                                                   |                                                                           |  |
|                |                        |          | _                           |                                                   |                                                                           |  |
|                |                        |          |                             |                                                   |                                                                           |  |
|                |                        |          |                             |                                                   |                                                                           |  |
|                |                        |          |                             |                                                   |                                                                           |  |
|                |                        |          |                             |                                                   |                                                                           |  |
|                |                        |          |                             |                                                   |                                                                           |  |
|                |                        |          |                             |                                                   |                                                                           |  |
|                |                        |          |                             |                                                   |                                                                           |  |
|                |                        |          | _                           |                                                   |                                                                           |  |
|                |                        |          |                             |                                                   |                                                                           |  |
|                |                        |          |                             |                                                   |                                                                           |  |
|                |                        |          |                             |                                                   |                                                                           |  |
|                |                        |          | F - FILLER                  | LEGEND OF PARTS                                   |                                                                           |  |
|                |                        |          | H - HEADER                  | GRAIN DIRECTION<br>C - CABINET<br>CT - COUNTERTOP | AP - APPLIANCE PANEL<br>LV - LIGHT VALANCE<br>EP - END PANEL<br>E - EXTRA |  |
|                |                        |          | S - SCRIBE<br>TK - TOE KICK |                                                   |                                                                           |  |
|                |                        |          |                             |                                                   |                                                                           |  |
|                |                        |          | (adj. on hinges)            | CSG - CASING                                      | T/L - TOUCH LATCH                                                         |  |
|                |                        |          |                             |                                                   |                                                                           |  |