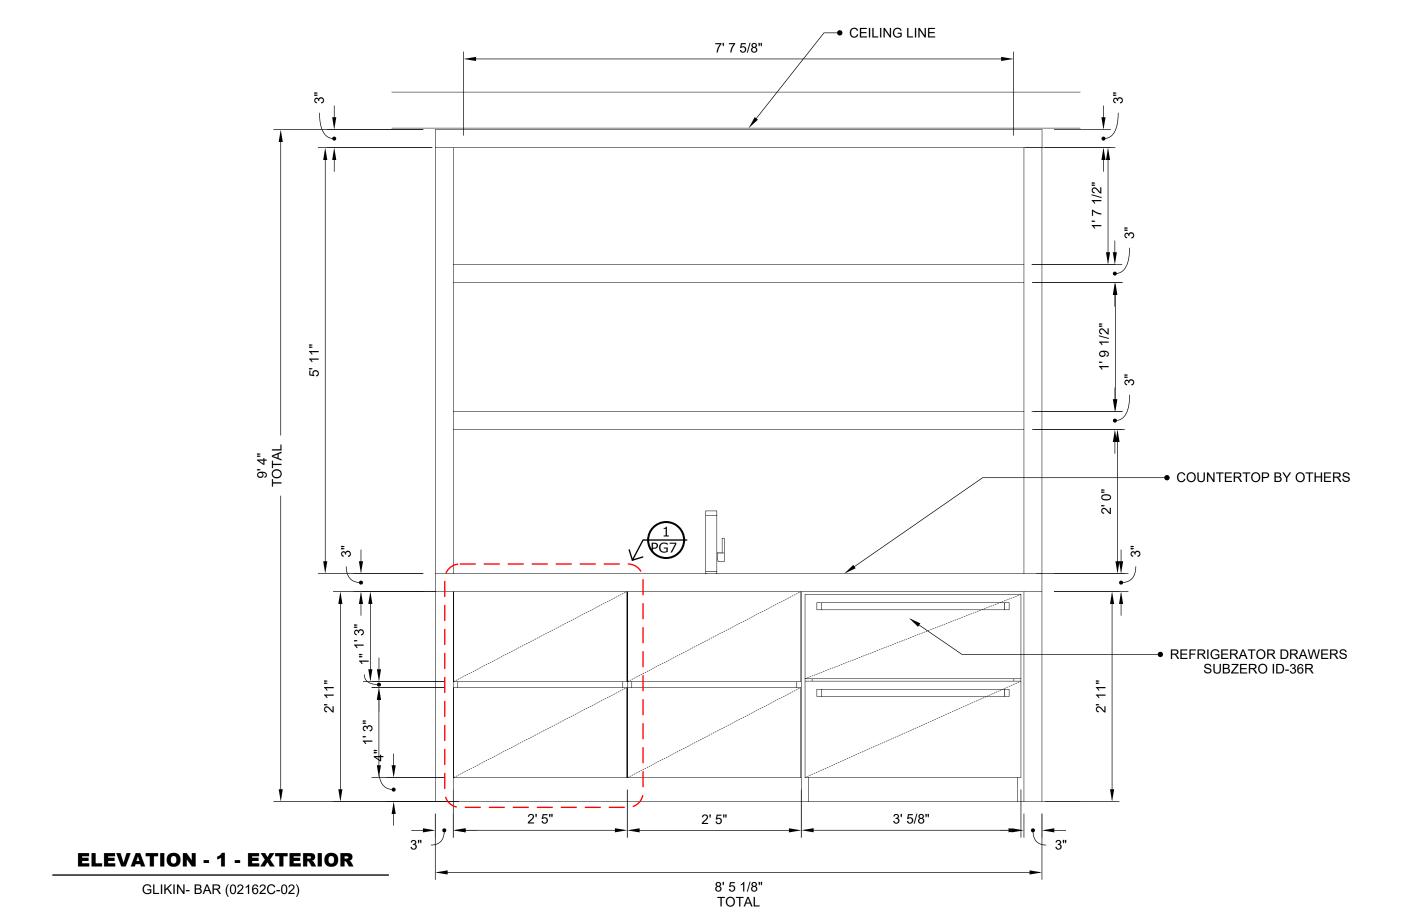

## DRWG#GN061523-1300

- COUNTERTOP BY OTHERS

REFRIGERATOR DRAWERS
SUBZERO ID-36R