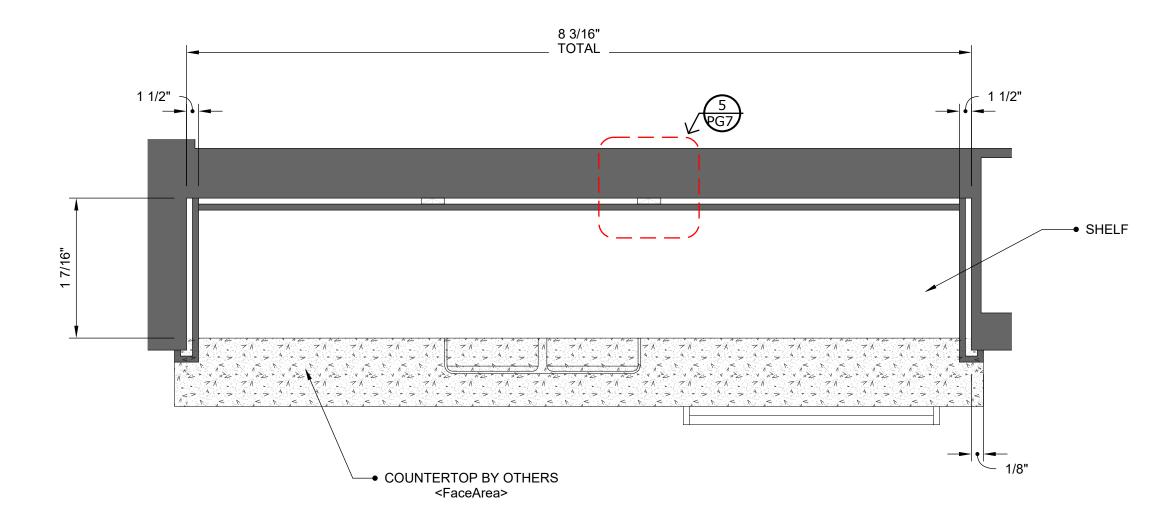

|
| HINGES:                | CONCEALED SOFT CLOSING HINGES |                 |                    |
| LIGHTS:                |                               |                 |                    |
| APPLIANCES:            | SPECS REFERENCED              |                 |                    |
| FIELD DIMENSIONS:      | FILD DIMENSIONS REQUIRED      |                 | PROJECT ADDRES     |
| MISCELLANEOUS:         |                               |                 |                    |
| SIGNATURE OF APPROVAL: | DATE OF APPROVAL:             |                 | DRWG#0             |





#### PLAN VIEW - BASE CABINETS (LEVEL - 1)

GLIKIN- BAR (02162C-02)

## DRWG#GN061523-1300



#### PLAN VIEW - COUNTERTOP BY OTHERS (LEVEL - 2)

GLIKIN- BAR (02162C-02)

## DRWG#GN061523-1300



PLAN VIEW - SHELF (LEVEL - 2)

GLIKIN- BAR (02162C-02)

## DRWG#GN061523-1300





- COUNTERTOP BY OTHERS

REFRIGERATOR DRAWERS
SUBZERO ID-36R





#### AREA FOR OUTLET FOR REFRIGERATOR

| Р | G. | 7 |
|---|----|---|
|   | ч. |   |





#### **RENDERS - 3D VIEWS**

GLIKIN- BAR (02162C-02)

# DRWG#GN061523-1300

|                | (02)                   | 162C-02) | BAR (*                      | 171)                                              |                                                                           |  |
|----------------|------------------------|----------|-----------------------------|---------------------------------------------------|---------------------------------------------------------------------------|--|
| DATE           | ACTION / CHANGES       | AS PER