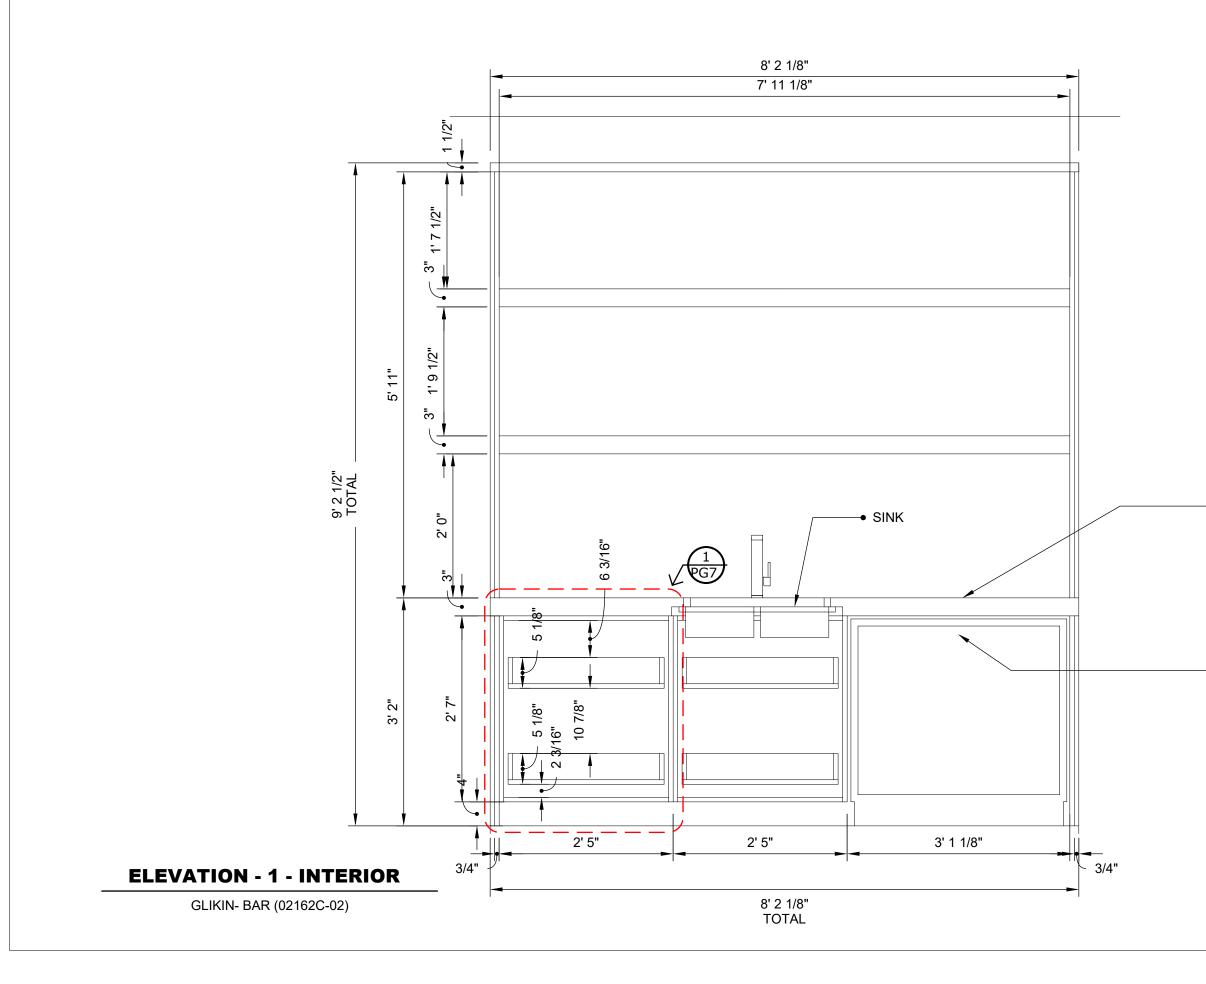

## DRWG#GN061523-1300

- COUNTERTOP BY OTHERS

REFRIGERATOR DRAWERS
SUBZERO ID-36R