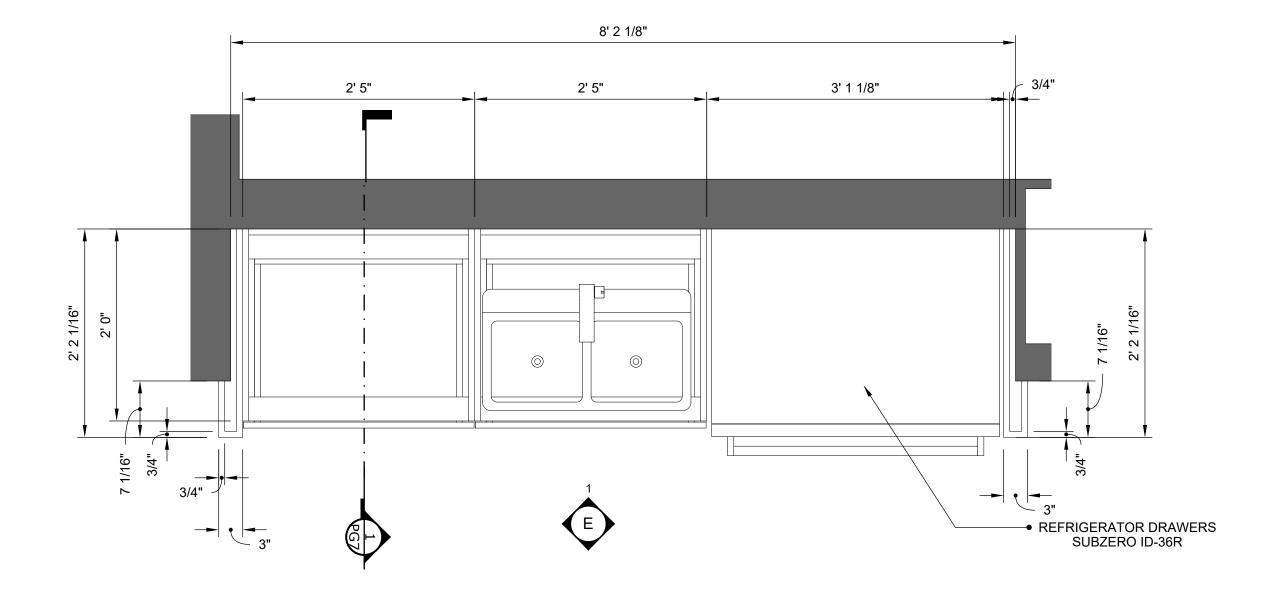

#### PLAN VIEW - BASE CABINETS (LEVEL - 1)

GLIKIN- BAR (02162C-02)

## DRWG#GN061523-1300

- COUNTERTOP BY OTHERS

REFRIGERATOR DRAWERS
SUBZERO ID-36R