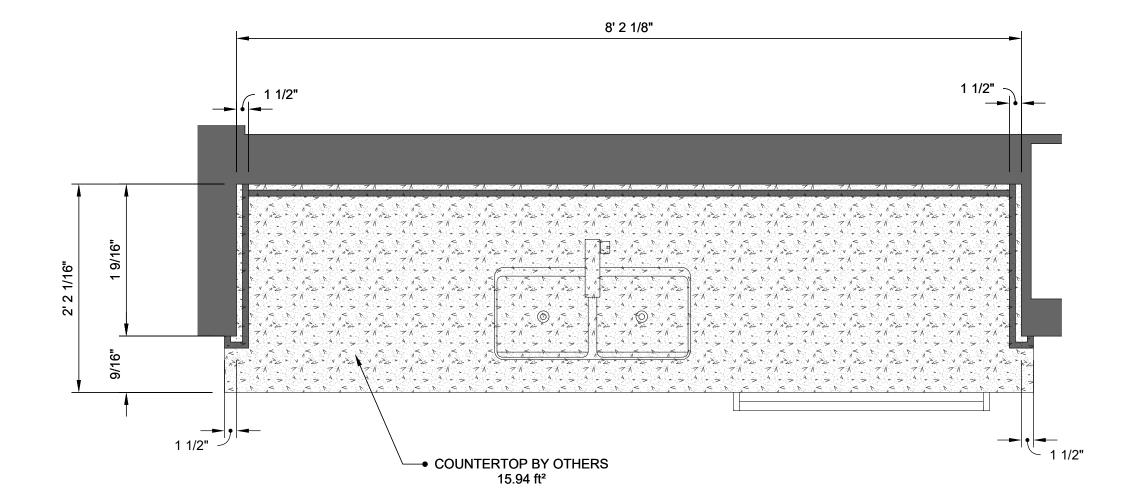

|
| HANDLES:               | INTEGRATED FINGER PULL        |                 | INITIAL            |
| HINGES:                | CONCEALED SOFT CLOSING HINGES |                 |                    |
| LIGHTS:                |                               |                 |                    |
| APPLIANCES:            | SPECS REFERENCED              |                 |                    |
| FIELD DIMENSIONS:      | FILD DIMENSIONS REQUIRED      |                 | PROJECT ADDRES     |
| MISCELLANEOUS:         |                               |                 |                    |
| SIGNATURE OF APPROVAL: | DATE OF APPROVAL:             |                 | DRWG#0             |





#### PLAN VIEW - BASE CABINETS (LEVEL - 1)

GLIKIN- BAR (02162C-02)

## DRWG#GN061523-1300



#### PLAN VIEW - COUNTERTOP BY OTHERS (LEVEL - 2)

GLIKIN- BAR (02162C-02)

## DRWG#GN061523-1300



PLAN VIEW - SHELF (LEVEL - 2)

GLIKIN- BAR (02162C-02)

## DRWG#GN061523-1300





- COUNTERTOP BY OTHERS

REFRIGERATOR DRAWERS
SUBZERO ID-36R





#### AREA FOR OUTLET FOR REFRIGERATOR

| Р | G. | 7 |
|---|----|---|
|   | ч. |   |





#### **RENDERS - 3D VIEWS**

GLIKIN- BAR (02162C-02)

# DRWG#GN061523-1300

|                | (02)                   | 162C-02) | BAR (*                      | 171)                                              |                                                                           |  |
|----------------|------------------------|----------|-----------------------------|---------------------------------------------------|--------------------------------