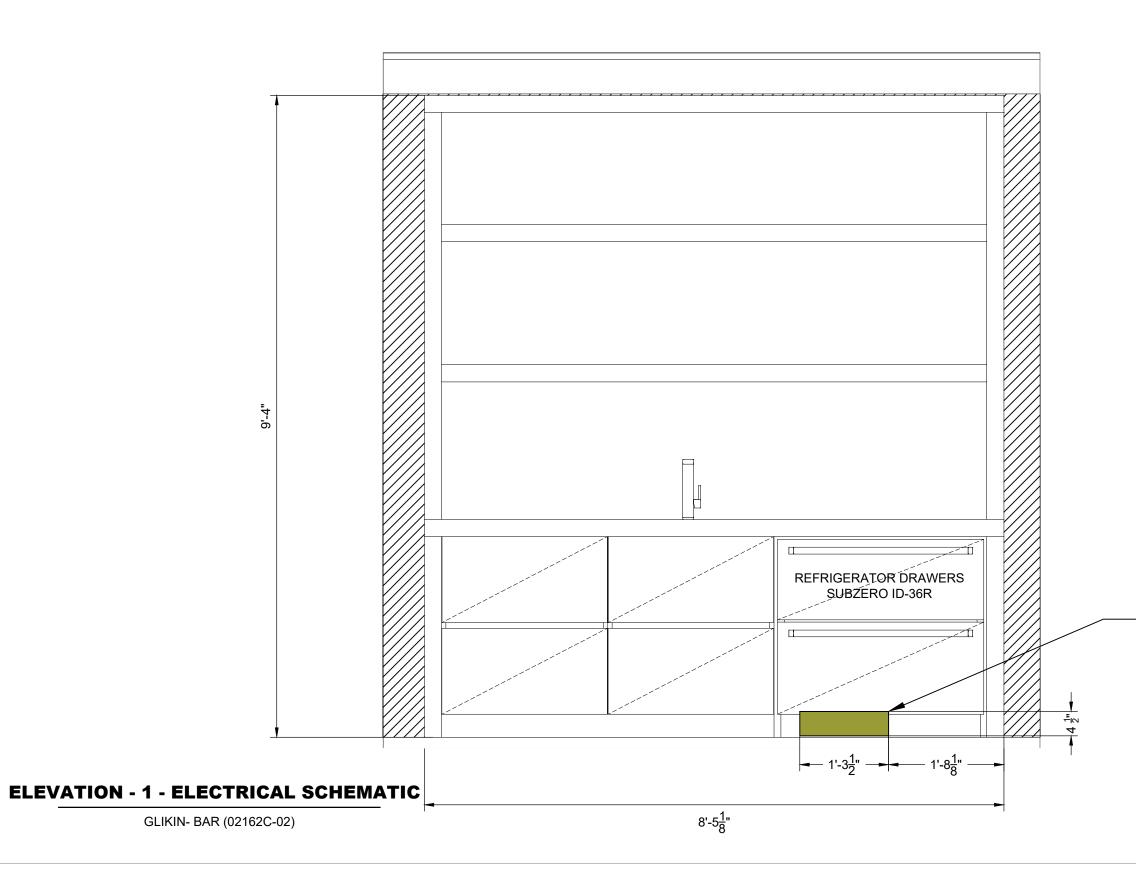

## DRWG#GN061523-1300

- COUNTERTOP BY OTHERS

REFRIGERATOR DRAWERS
SUBZERO ID-36R

#### AREA FOR OUTLET FOR REFRIGERATOR

| Р | G. | 7 |
|---|----|---|
|   | ч. |   |