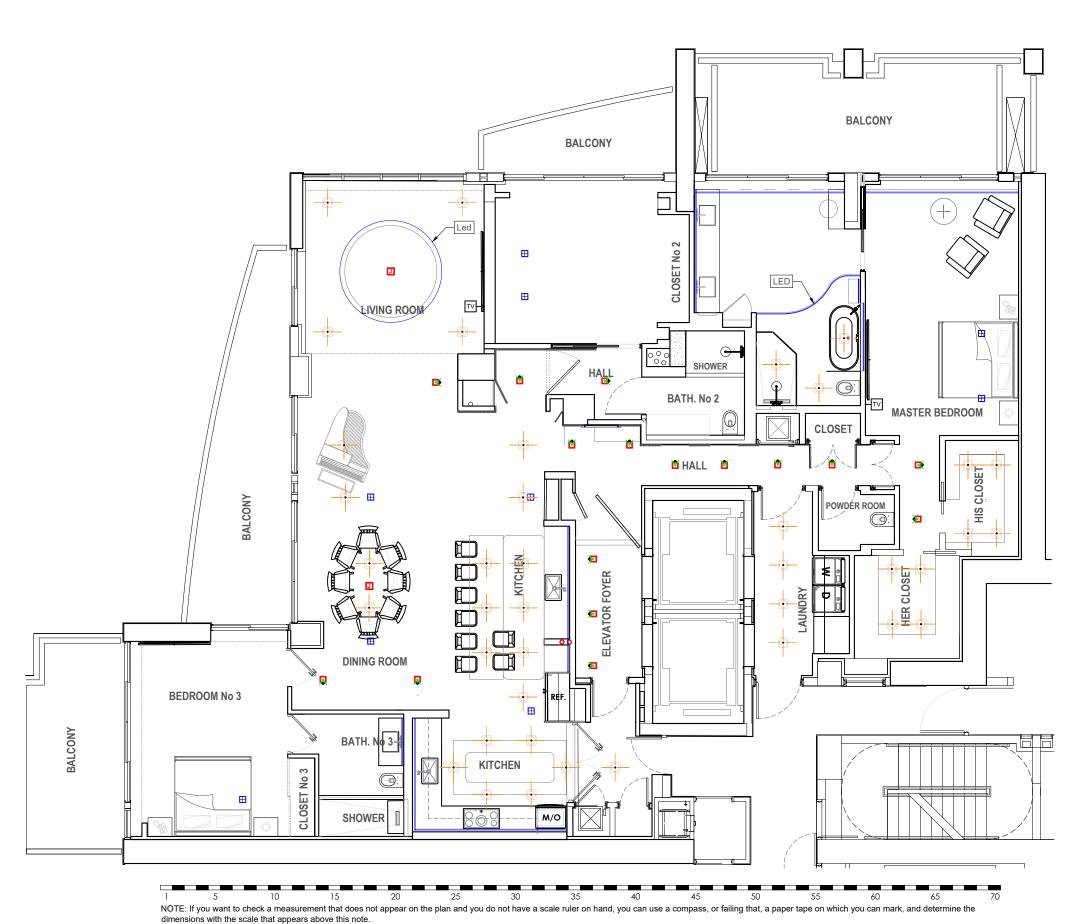

## NOTES

Drawings may not be scaled. The numerical dimensions represent correct measurements.

All dimensions are given from finished floor and finished wall unless otherwise noted. All design ideas, drawings and plans epresented here are owned by the property of WESTHAVEN CONSTRUCTION SERVICES.

All rights reserved. Above suggested electrical and plumbing locations, must be verified in field. CONSTRUCTION SERVICES, INC.

8254 South River Dr. Medley, FI 33166 Ph.305 556 1416 www.westhavencn.com

## PROGRESS DRAWING **FOR APPROVAL**

**CONTACT DESIGN TEAM** 

ADDRESS ADDRESS **CLIENT** LOZINSKI

PROJECT NAME

PROJECT 1604

DRAWN BY
Abel Q.
DESIGN BY
Joel A.
DESCRIPTION
MEASUREMENTS

**A-01** 

Scale 1=