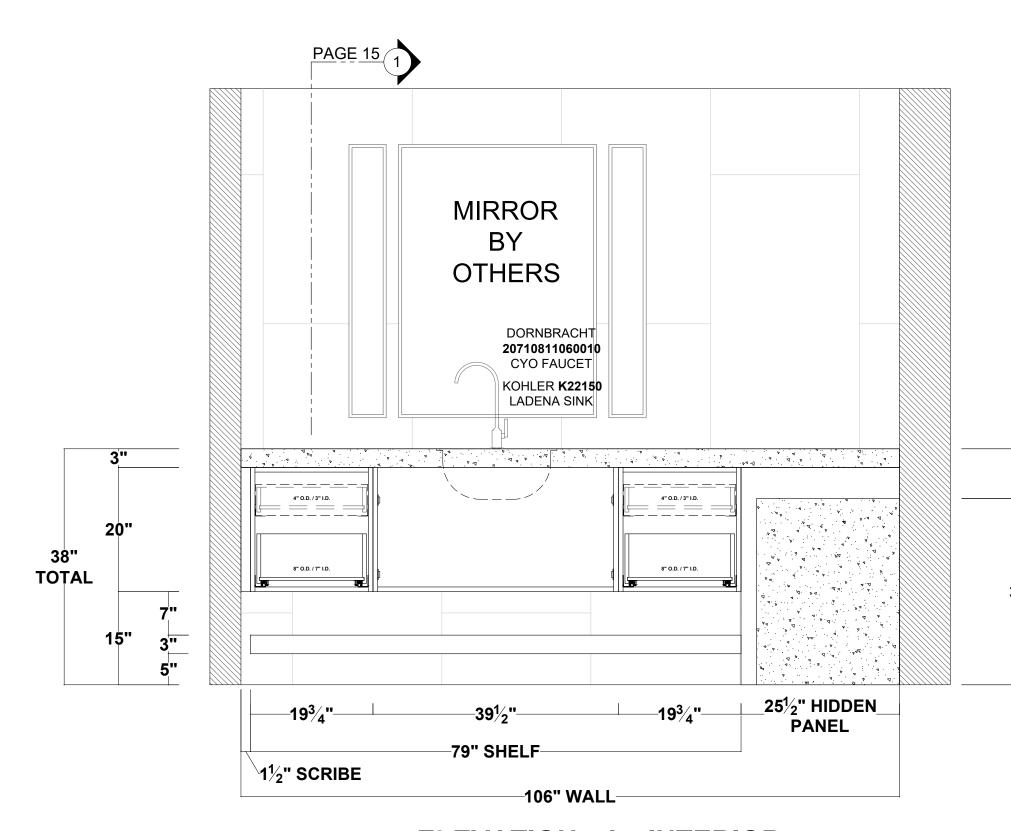

### ELEVATION - A - INTERIOR GLIKIN - HER MASTER BATH VANITY (02162C-03)

| PG. 7 |
|-------|
|-------|

FROM WALL TO

| PG. 8 |
|-------|
|-------|

| PG. 10 |
|--------|
|--------|

**ELEVATION - B - ELECTRICAL SCHEMATICS** GLIKIN - HER MASTER BATH VANITY (02162C-03)