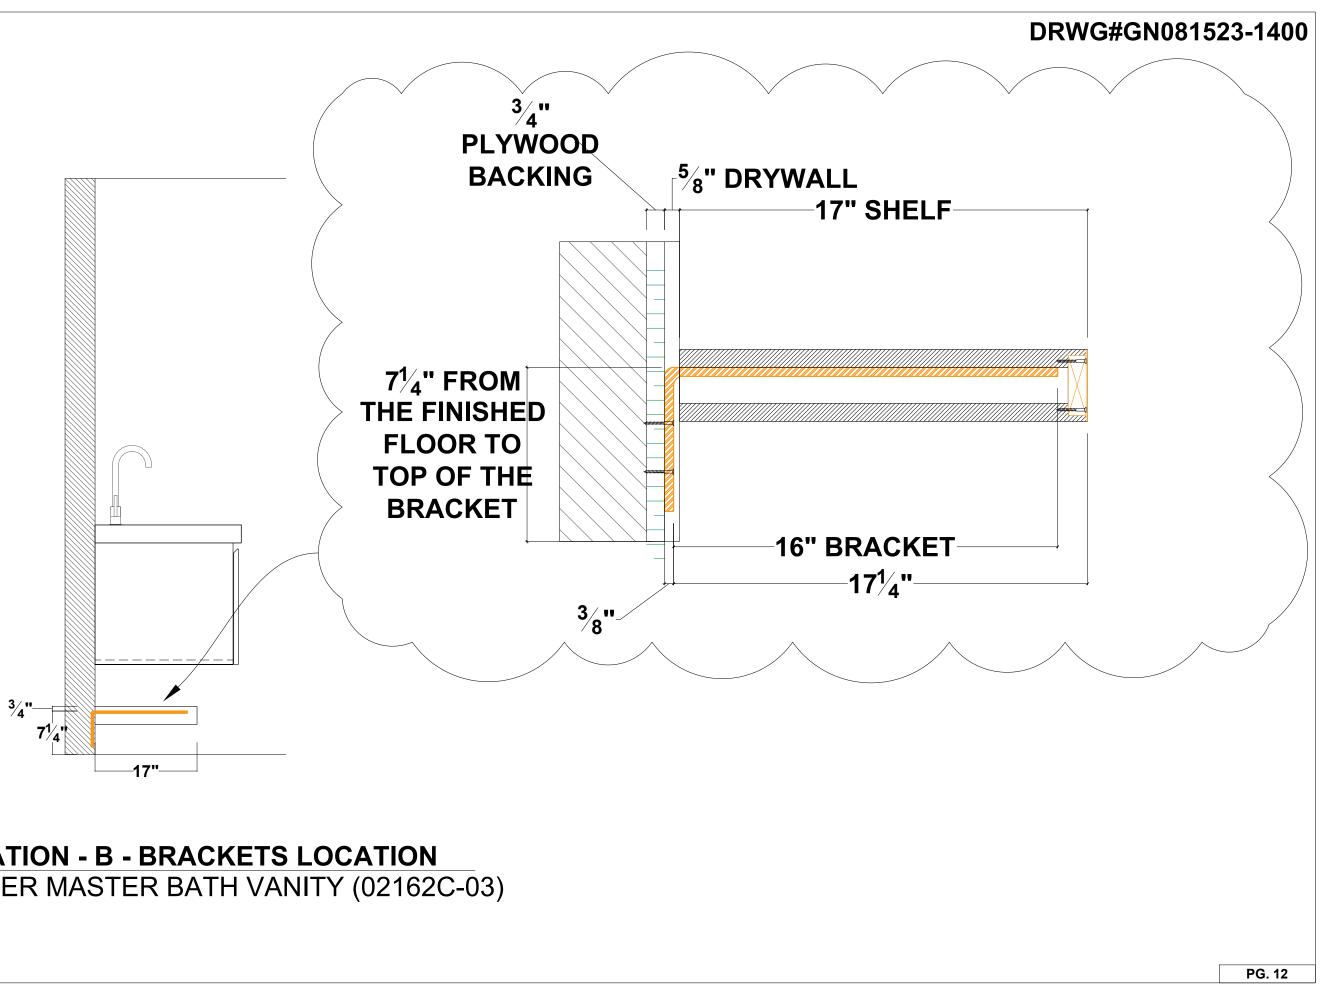

| PG. 1 | 1 |
|-------|---|
|-------|---|

**ELEVATION - B - BRACKETS LOCATION** GLIKIN - HER MASTER BATH VANITY (02162C-03)

ELEVATION - A - BACKING GLIKIN - HER MASTER BATH VANITY (02162C-03)

| PG. 18 |
|--------|
|--------|