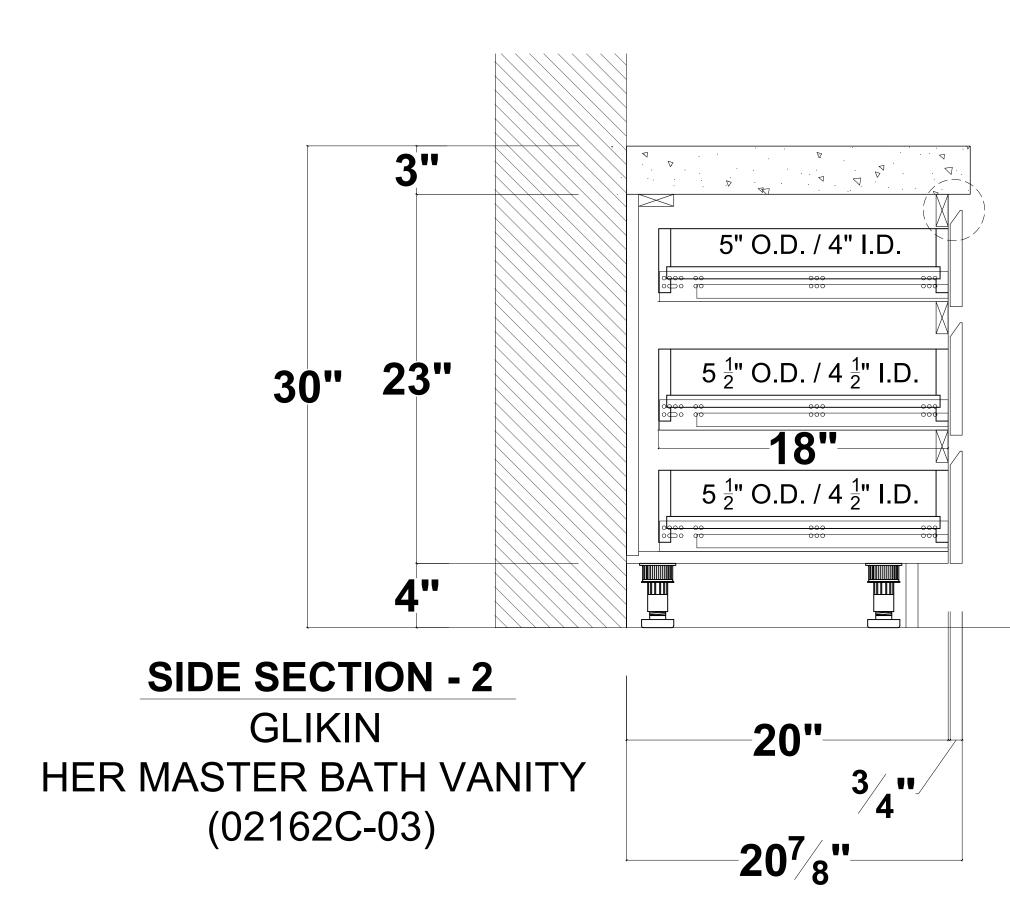

| PG. 1 | 1 |
|-------|---|
|-------|---|

**ELEVATION - B - BRACKETS LOCATION** GLIKIN - HER MASTER BATH VANITY (02162C-03)

ELEVATION - A - BACKING GLIKIN - HER MASTER BATH VANITY (02162C-03)

| PG. 18 |
|--------|
|--------|