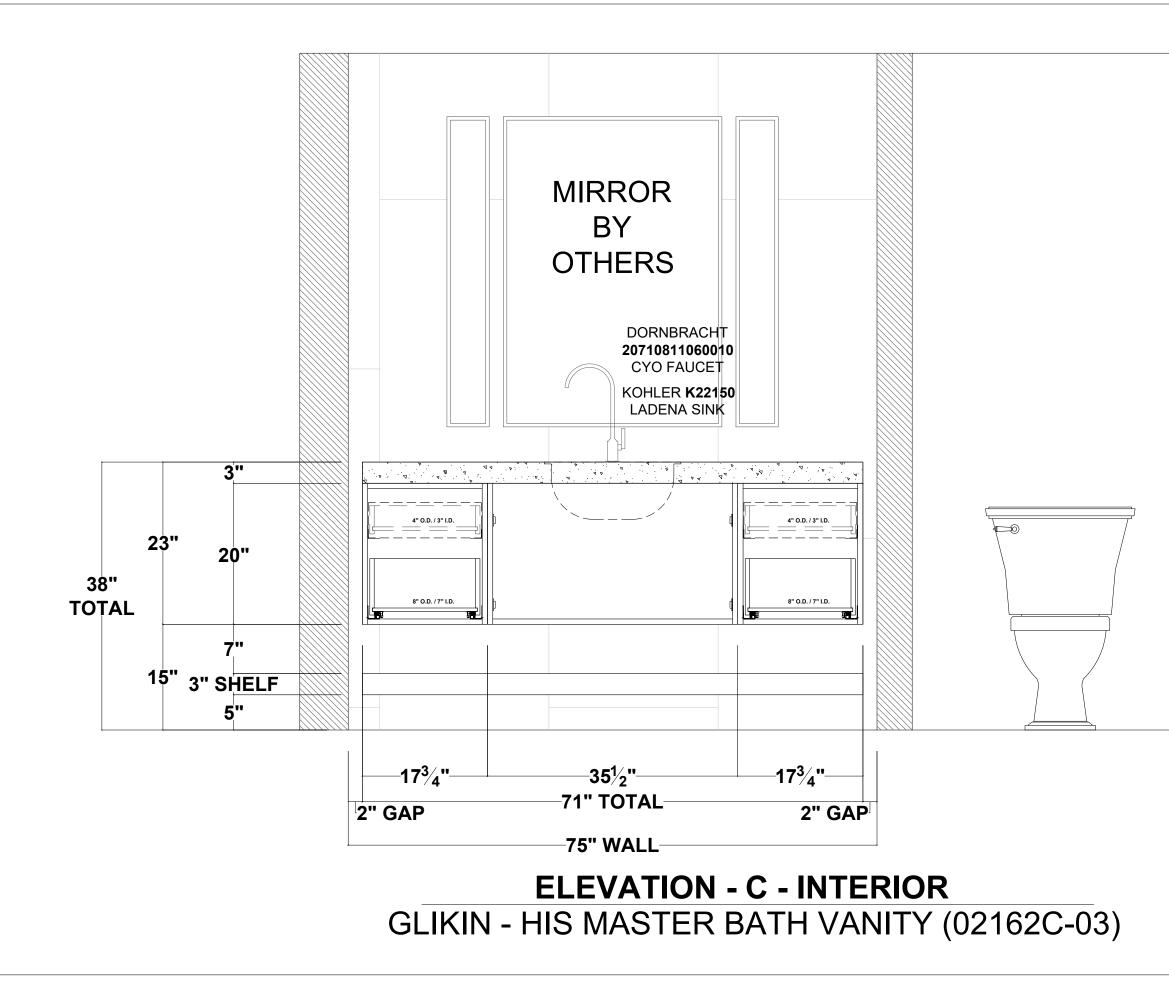

### ELEVATION - A - INTERIOR GLIKIN - HER MASTER BATH VANITY (02162C-03)

| PG. 7 |
|-------|
|-------|

FROM WALL TO

| PG. 8 |
|-------|
|-------|

| PG. 10 |
|--------|
|--------|

**ELEVATION - B - ELECTRICAL SCHEMATICS** GLIKIN - HER MASTER BATH VANITY (02162C-03)