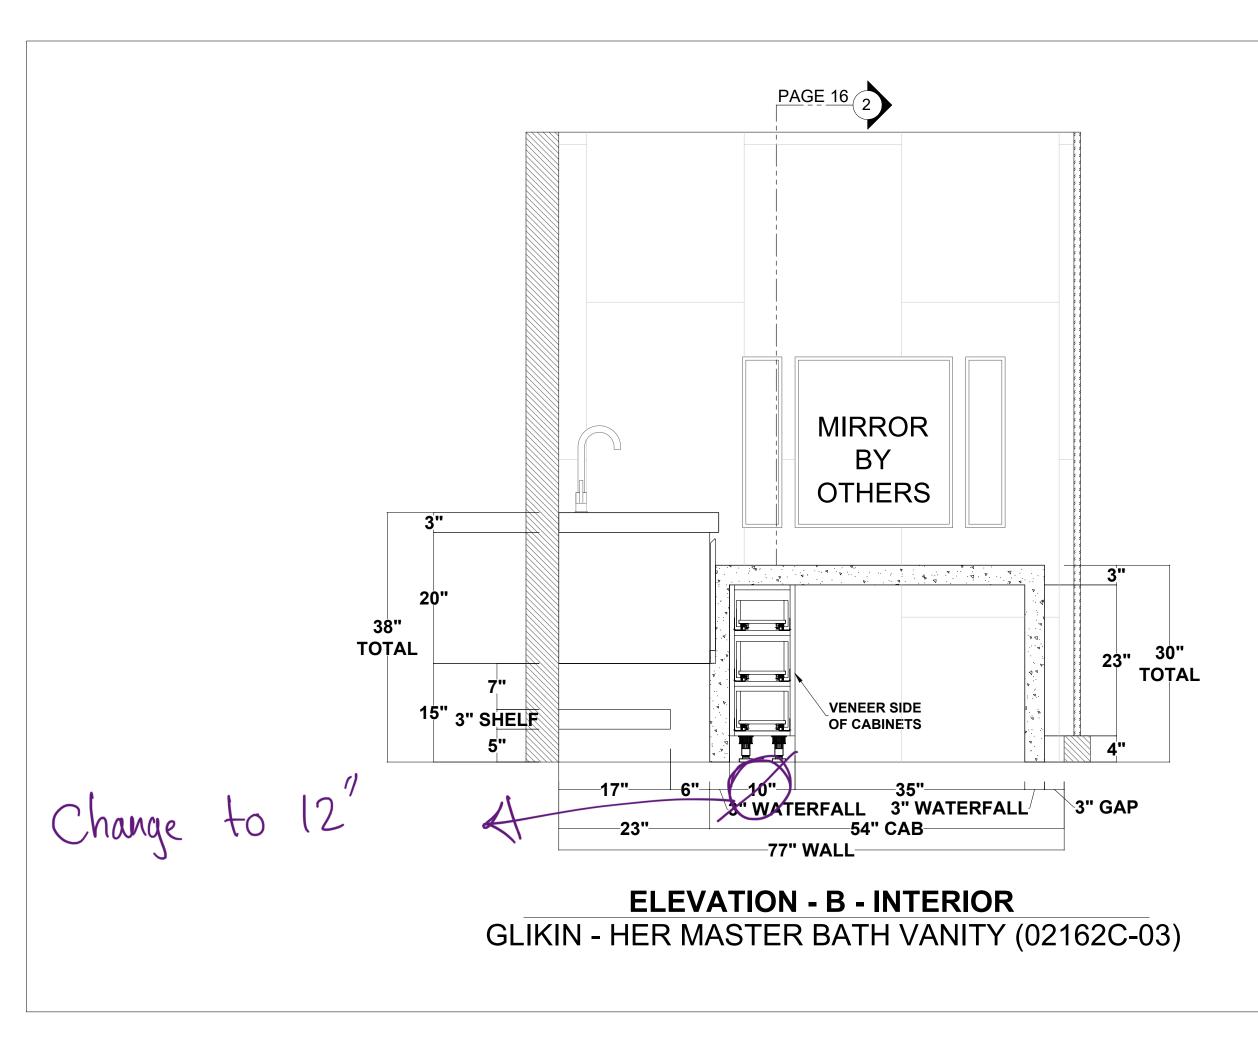

### ELEVATION - A - INTERIOR GLIKIN - HER MASTER BATH VANITY (02162C-03)

| PG. 7 |
|-------|
|-------|

FROM WALL TO

| PG. 8 |
|-------|
|-------|

| PG. 10 |
|--------|
|--------|

**ELEVATION - B - ELECTRICAL SCHEMATICS** GLIKIN - HER MASTER BATH VANITY (02162C-03)