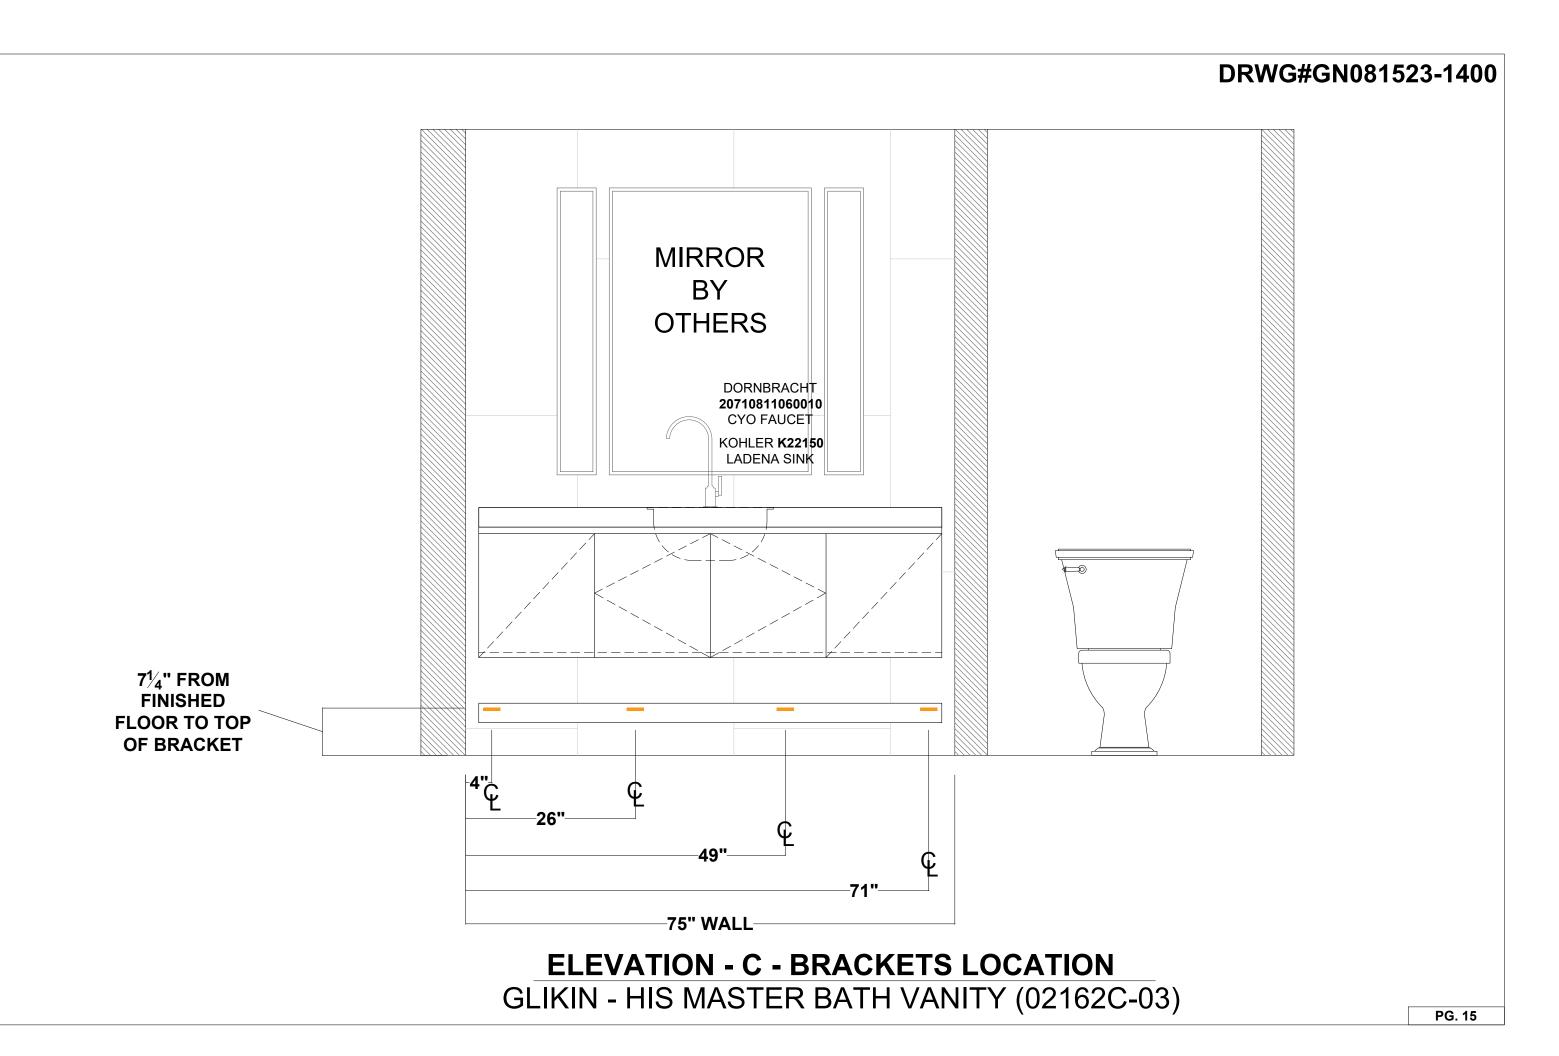

| PG. 1 | 1 |
|-------|---|
|-------|---|

**ELEVATION - B - BRACKETS LOCATION** GLIKIN - HER MASTER BATH VANITY (02162C-03)

ELEVATION - A - BACKING GLIKIN - HER MASTER BATH VANITY (02162C-03)

| PG. 18 |
|--------|
|--------|