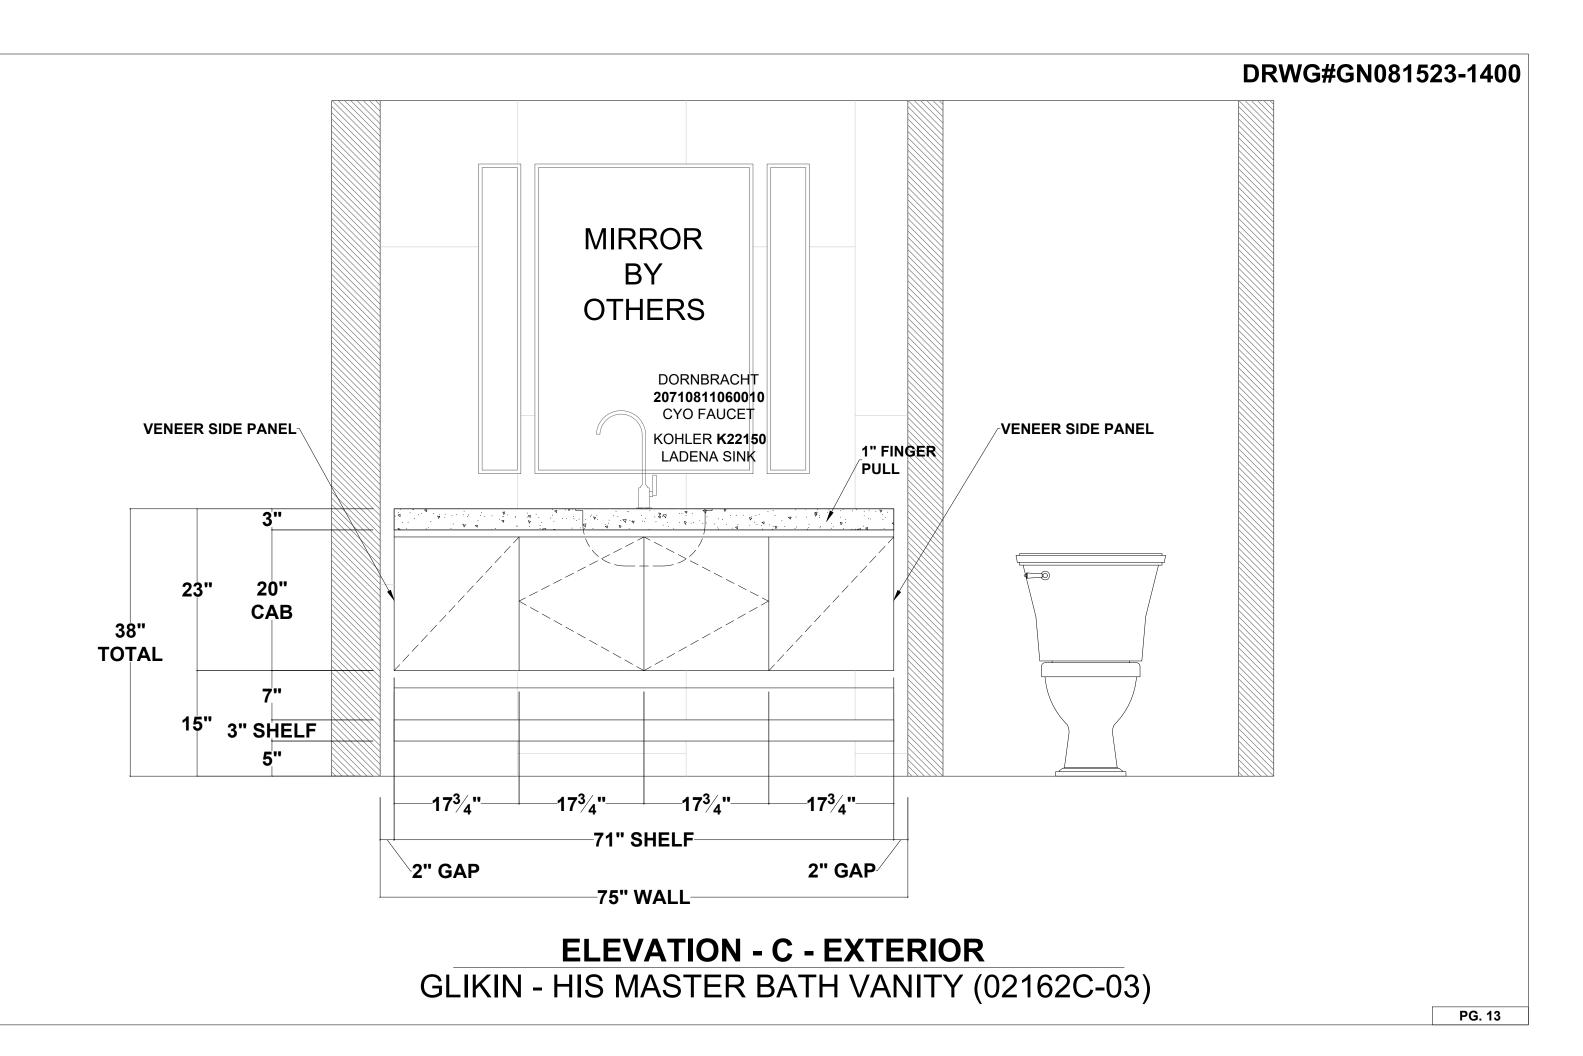

·········                            |         |                                            |  |
| SIGNATURE OF APPROVAL: | DATE OF APPROVAL:                                                 |         | DRWG#GN081523-1400                         |  |



| PG. |
|-----|
|-----|







# DRWG#GN081523-1400 PG. 5

## ELEVATION - A - EXTERIOR GLIKIN - HER MASTER BATH VANITY (02162C-03)





### ELEVATION - A - INTERIOR GLIKIN - HER MASTER BATH VANITY (02162C-03)





| PG. 7 |
|-------|
|-------|



FROM WALL TO

| PG. 8 |
|-------|
|-------|





| PG. 10 |
|--------|
|--------|



**ELEVATION - B - ELECTRICAL SCHEMATICS** GLIKIN - HER MASTER BATH VANITY (02162C-03)

| PG. 1 | 1 |
|-------|---|
|-------|---|



**ELEVATION - B - BRACKETS LOCATION** GLIKIN - HER MASTER BATH VANITY (02162C-03)

















ELEVATION - A - BACKING GLIKIN - HER MASTER BATH VANITY (02162C-03)

| PG. 18 |
|--------|
|--------|



ELEVATION - B - BACKING GLIKIN - HER MASTER BATH VANITY (02162C-03)

| PG. 19 |
|--------|
|--------|



ELEVATION - C - BACKING GLIKIN - HIS MASTER BATH VANITY (02162C-03)

# (02162C-03) MASTER BATH (1171)

| ACTION / CHANGES         | DATE             | AS PER  | ACTION / CHANGES                                      | DATE           |
|--------------------------|------------------|---------|-------------------------------------------------------|----------------|
|                          |                  | GLENN   | INITIAL DATE SUBMITTED                                | 06 - 05 - 2023 |
|                          |                  | GLENN   | R1