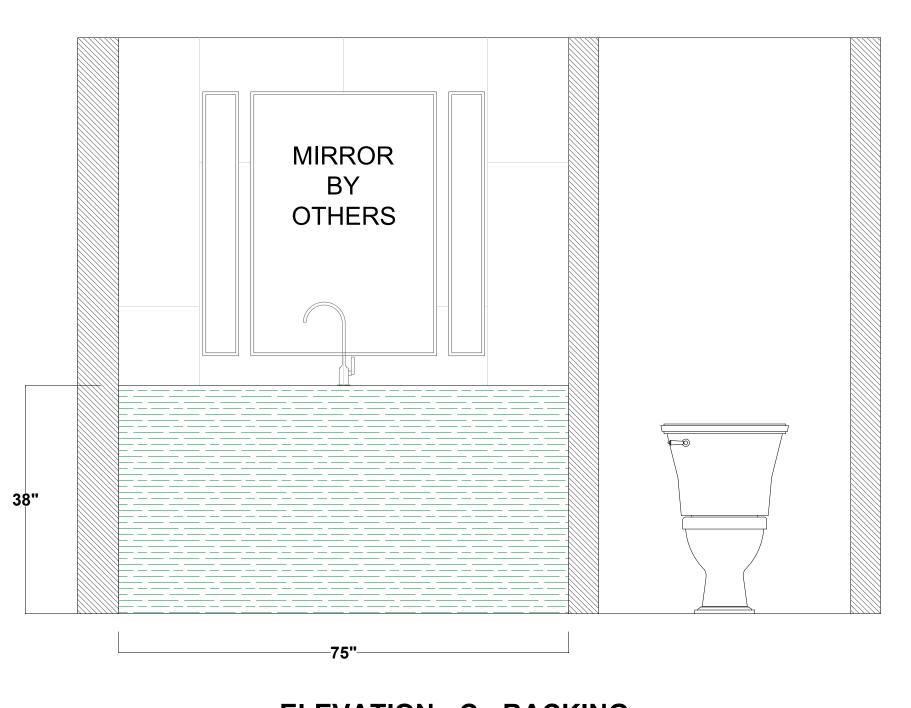

| PG. 1 | 1 |
|-------|---|
|-------|---|

**ELEVATION - B - BRACKETS LOCATION** GLIKIN - HER MASTER BATH VANITY (02162C-03)

ELEVATION - A - BACKING GLIKIN - HER MASTER BATH VANITY (02162C-03)

| PG. 18 |
|--------|
|--------|