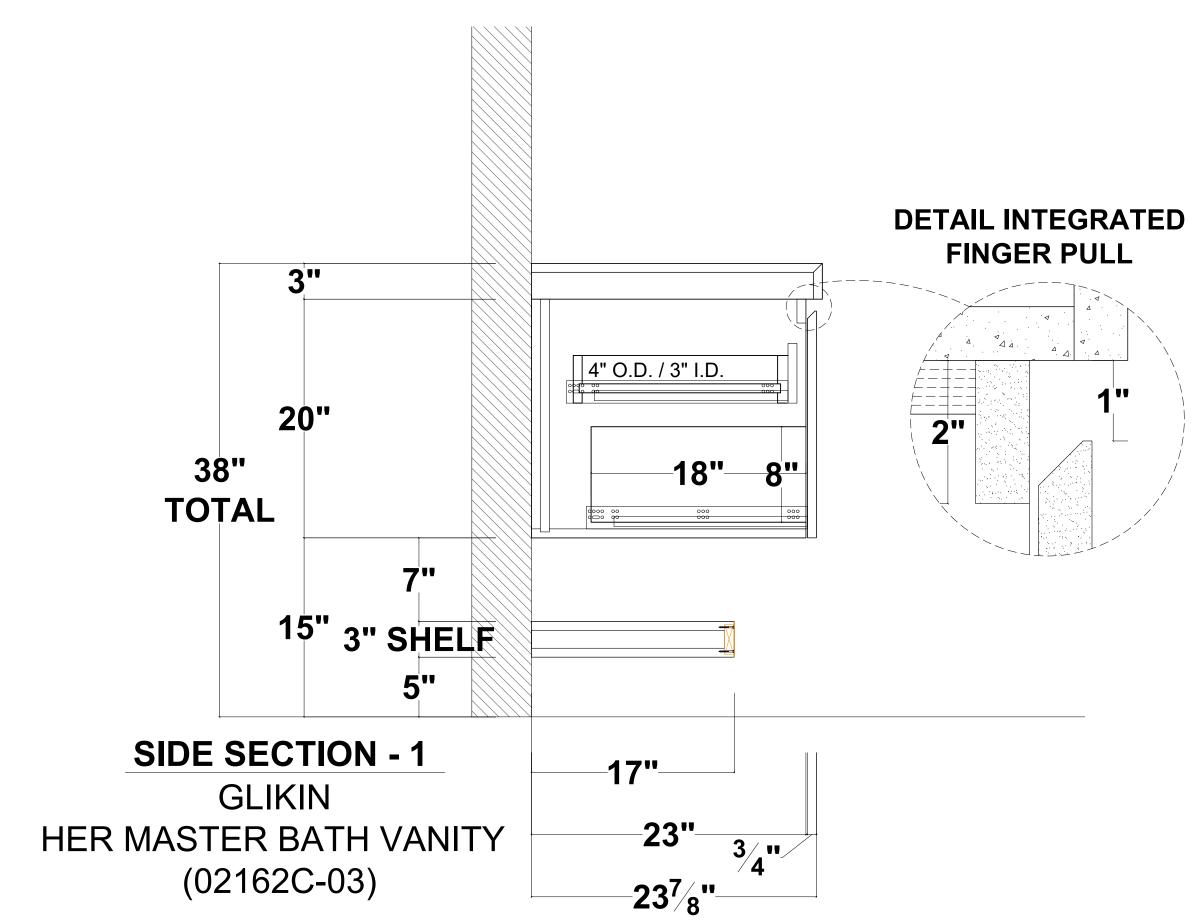

| PG. 1 | 1 |
|-------|---|
|-------|---|

**ELEVATION - B - BRACKETS LOCATION** GLIKIN - HER MASTER BATH VANITY (02162C-03)

ELEVATION - A - BACKING GLIKIN - HER MASTER BATH VANITY (02162C-03)

| PG. 18 |
|--------|
|--------|