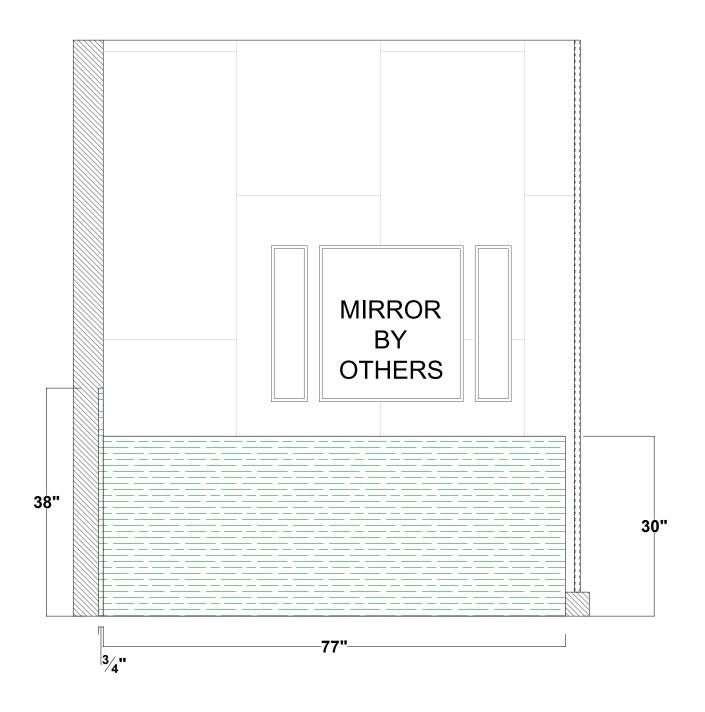

| PG. 1 | 1 |
|-------|---|
|-------|---|

**ELEVATION - B - BRACKETS LOCATION** GLIKIN - HER MASTER BATH VANITY (02162C-03)

ELEVATION - A - BACKING GLIKIN - HER MASTER BATH VANITY (02162C-03)

| PG. 18 |
|--------|
|--------|