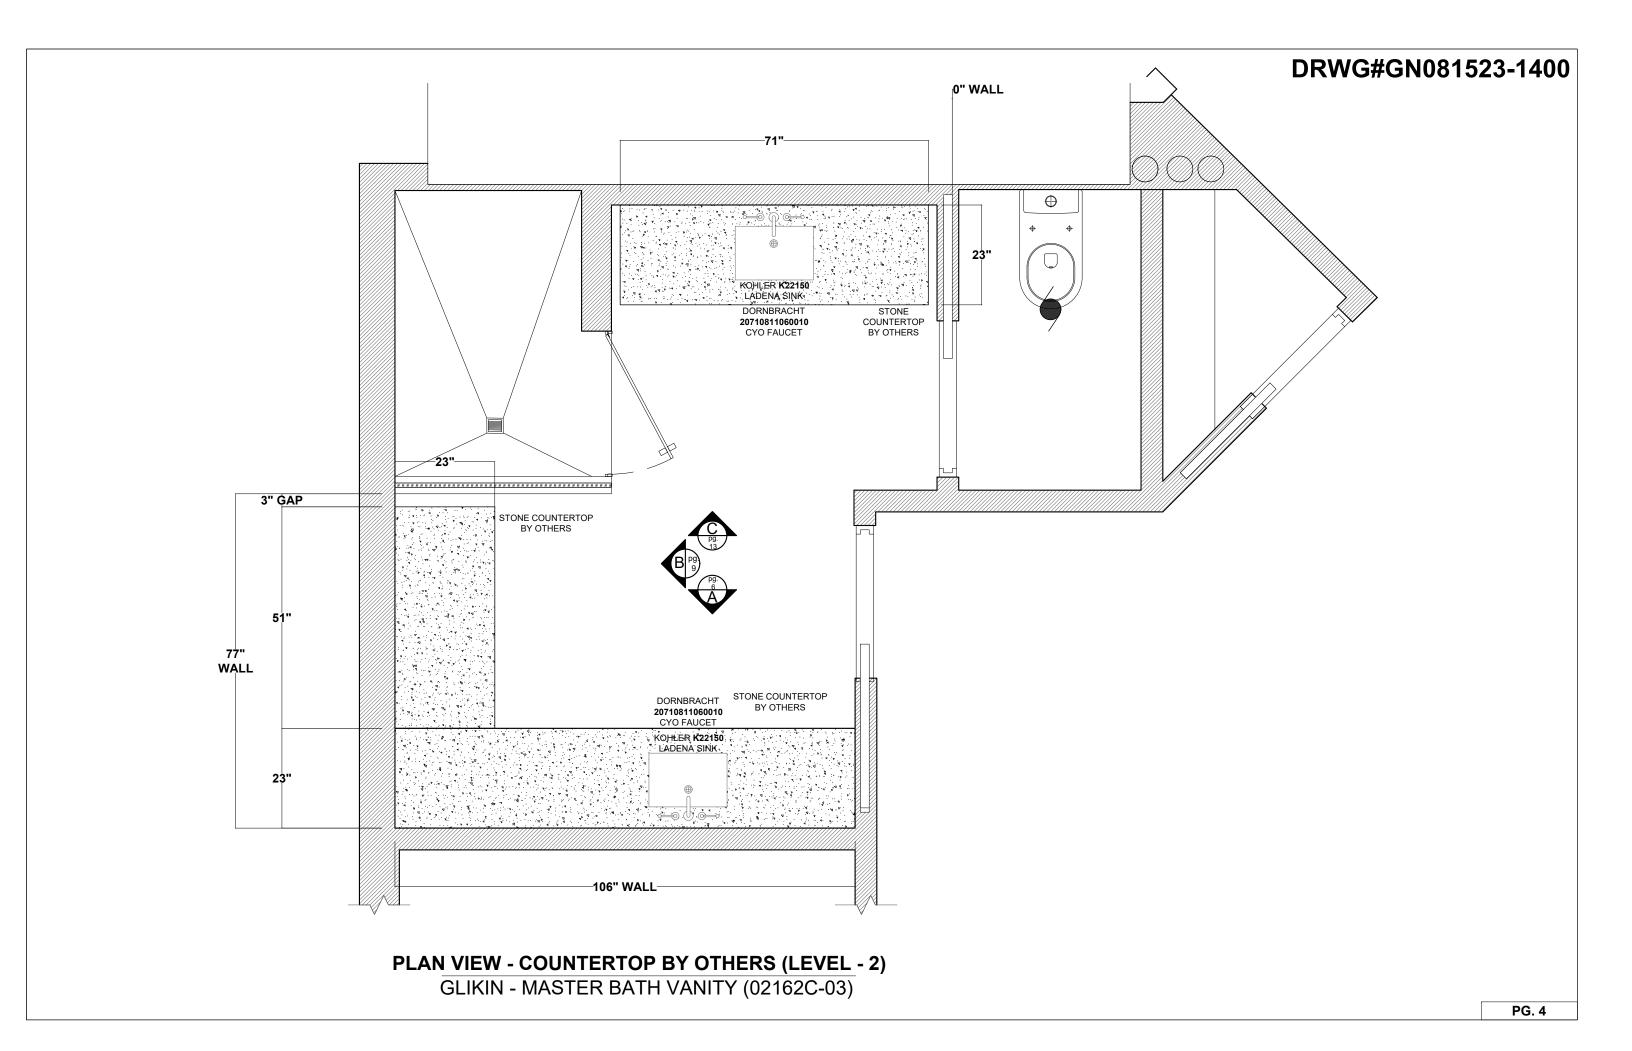

|                        | LEGEND                                                            | INITIAL |                                            |  |
|------------------------|-------------------------------------------------------------------|---------|--------------------------------------------|--|
| CABINET CONSTRUCTION:  | EGGER - BEIGE TEXTILE                                             |         | MADISON MILLWORK & CABINET CO., INC.       |  |
| COUNTERTOP:            | STONE COUNTERTOP BY OTHERS                                        |         | EMAIL: glenn@madisonmillwork.net           |  |
|                        |                                                                   |         | PHONE: (954) 966-7551                      |  |
| DRAWER CONSTRUCTION:   | EGGER-BEIGE TEXTILE Silver Gray                                   |         | FAX: (954) 966-0805                        |  |
| DRAWER SLIDES:         | UNDERMOUNT SOFT CLOSING SLIDES                                    |         | PROJECT NAME: GLIKIN RESIDENCE             |  |
|                        |                                                                   | 1       | CLIENT: WESTHAVEN CONSTRUCTION SERVICES    |  |
| INTERIOR FINISH:       | EGGER - BEIGE TEXTILE Silver Gray                                 |         | PHONE #                                    |  |
|                        | CERUSED RIFT OAK WITH STAIN & LOW GLOSS CLEAR                     |         | E MAIL:<br>DELIVERY DATE:                  |  |
| EXTERIOR FINISH 1:     | FINISH (COLOR TBD) (HORIZONTAL GRAIN)                             |         |                                            |  |
| Color 8                | Moon light Silver Metalic                                         |         | INSTALLATION TIME FRAME:                   |  |
| DOOR STYLE:            | 1" FLAT SLAB WITH INTEGRATED FINGER PULLS &                       |         | DRAWING DATES:<br>INITIAL 06/05/23         |  |
|                        | SOFT CLOSING HINGES                                               |         |                                            |  |
| HANDLES:               | INTEGRATED FINGER PULL                                            |         | R1 06/21/23<br>R2 06/22/23                 |  |
| HINGES:                | CONCEALED SOFT CLOSING HINGES                                     |         | R3 06/30/23<br>R4 07/10/23                 |  |
|                        |                                                                   |         | R5 07/19/23<br>R6 08/01/23                 |  |
| LIGHTS:                |                                                                   |         | R7 08/07/23                                |  |
|                        |                                                                   |         | R8 08/15/23                                |  |
| APPLIANCES:            | DORNBRACHT 20710811060010 CYO FAUCET                              |         |                                            |  |
| -                      | KOHLER K22150 LADENA SINK                                         |         |                                            |  |
| FIELD DIMENSIONS:      | FIELD DIMENSIONS APPLIED                                          |         | PROJECT ADDRESS:<br>100 South Pointe Drive |  |
| MISCELLANEOUS:         | 8 16"X6" GRANITE "FORWARD L" BRACKETS FROM<br>CENTERLINE BRACKETS |         | Continuum # 904<br>Miami Beach, FL 33139   |  |
|                        | ······································                            |         |                                            |  |
| SIGNATURE OF APPROVAL: | DATE OF APPROVAL:                                                 |         | DRWG#GN081523-1400                         |  |