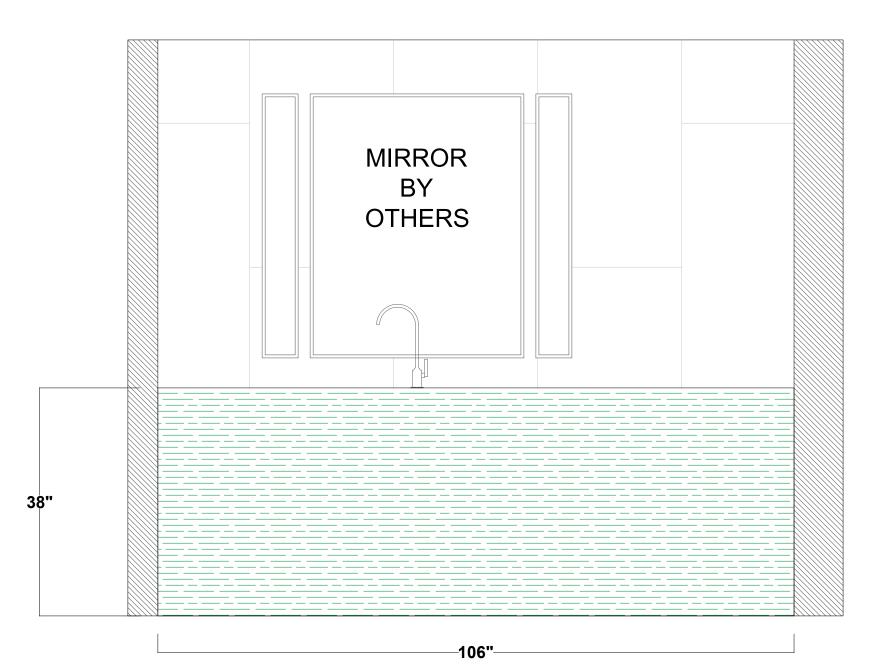

|         |                                            |  |
| SIGNATURE OF APPROVAL: | DATE OF APPROVAL:                                                 |         | DRWG#GN081523-1400                         |  |



| PG. |
|-----|
|-----|







# DRWG#GN081523-1400 PG. 5

## ELEVATION - A - EXTERIOR GLIKIN - HER MASTER BATH VANITY (02162C-03)





### ELEVATION - A - INTERIOR GLIKIN - HER MASTER BATH VANITY (02162C-03)





| PG. 7 |
|-------|
|-------|



FROM WALL TO

| PG. 8 |
|-------|
|-------|





| PG. 10 |
|--------|
|--------|



**ELEVATION - B - ELECTRICAL SCHEMATICS** GLIKIN - HER MASTER BATH VANITY (02162C-03)

| PG. 1 | 1 |
|-------|---|
|-------|---|



**ELEVATION - B - BRACKETS LOCATION** GLIKIN - HER MASTER BATH VANITY (02162C-03)

















ELEVATION - A - BACKING GLIKIN - HER MASTER BATH VANITY (02162C-03)

| PG. 18 |
|--------|
|--------|



ELEVATION - B - BACKING GLIKIN - HER MASTER BATH VANITY (02162C-03)

| PG. 19 |
|--------|
|--------|



ELEVATION - C - BACKING GLIKIN - HIS MASTER BATH VANITY (02162C-03)

# (02162C-03) MASTER BATH (1171)

| ACTION / CHANGES         | DATE             | AS PER  | ACTION / CHANGES                                      | DATE           |
|--------------------------|------------------|---------|-------------------------------------------------------|----------------|
|                          |                  | GLENN   | INITIAL DATE SUBMITTED                                | 06 - 05 - 2023 |
|                          |                  | GLENN   | R1