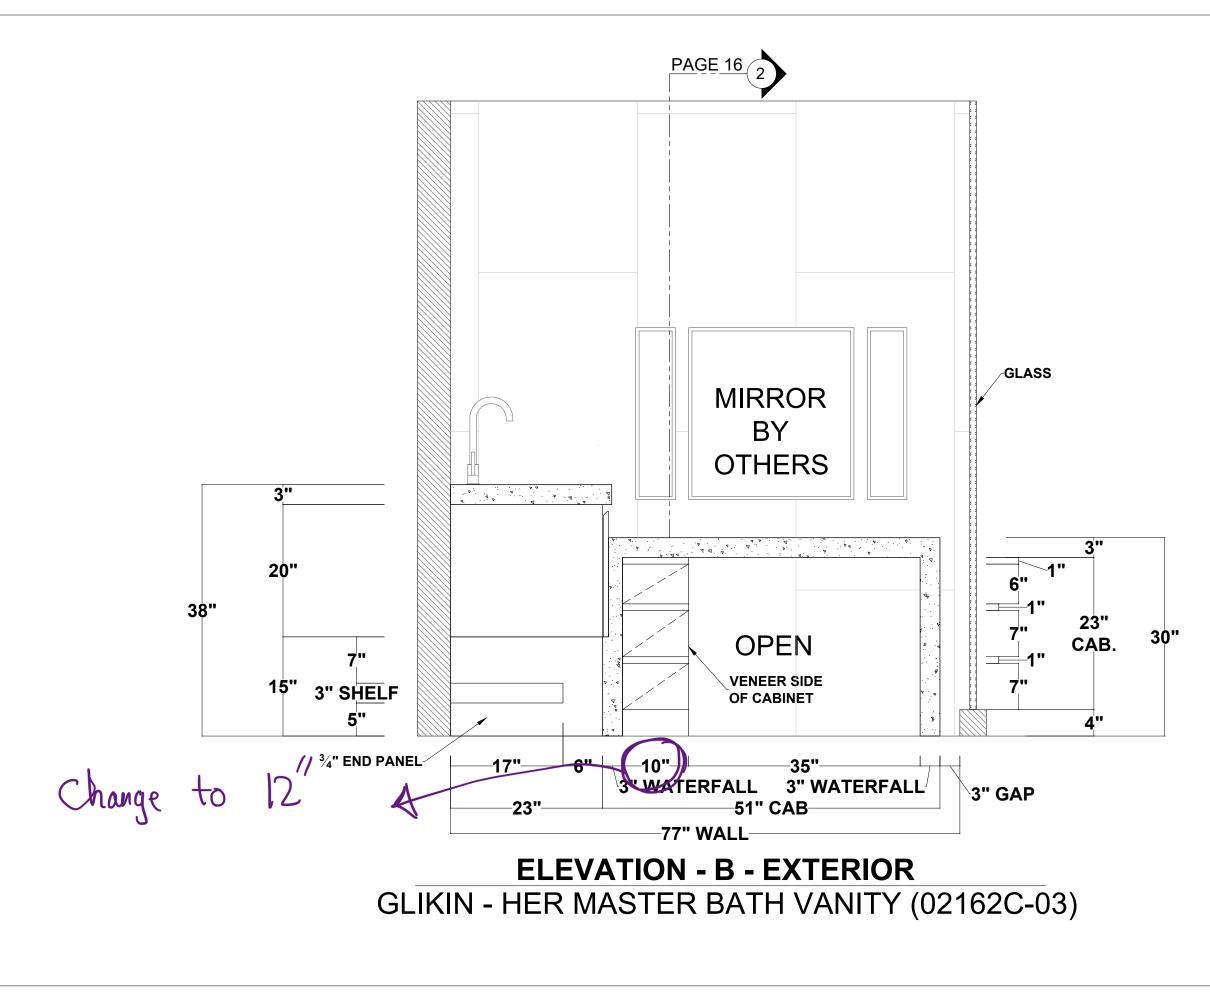

OJECT ADDRESS:<br>100 South Pointe Drive |  |
| MISCELLANEOUS:         | 8 16"X6" GRANITE "FORWARD L" BRACKETS FROM<br>CENTERLINE BRACKETS |         | Continuum # 904<br>Miami Beach, FL 33139   |  |
|                        | ······································                            |         |                                            |  |
| SIGNATURE OF APPROVAL: | DATE OF APPROVAL:                                                 |         | DRWG#GN081523-1400                         |  |



| PG. |
|-----|
|-----|







# DRWG#GN081523-1400 PG. 5

## ELEVATION - A - EXTERIOR GLIKIN - HER MASTER BATH VANITY (02162C-03)





### ELEVATION - A - INTERIOR GLIKIN - HER MASTER BATH VANITY (02162C-03)





| PG. 7 |
|-------|
|-------|



FROM WALL TO

| PG. 8 |
|-------|
|-------|





| PG. 10 |
|--------|
|--------|



**ELEVATION - B - ELECTRICAL SCHEMATICS** GLIKIN - HER MASTER BATH VANITY (02162C-03)

| PG. 1 | 1 |
|-------|---|
|-------|---|



**ELEVATION - B - BRACKETS LOCATION** GLIKIN - HER MASTER BATH VANITY (02162C-03)

















ELEVATION - A - BACKING GLIKIN - HER MASTER BATH VANITY (02162C-03)

| PG. 18 |
|--------|
|--------|



ELEVATION - B - BACKING GLIKIN - HER MASTER BATH VANITY (02162C-03)

| PG. 19 |
|--------|
|--------|



ELEVATION - C - BACKING GLIKIN - HIS MASTER BATH VANITY (02162C-03)

# (02162C-03) MASTER BATH (1171)

| ACTION / CHANGES         | DATE             | AS PER  | ACTION / CHANGES                                      | DATE           |
|--------------------------|------------------|---------|----------------------------