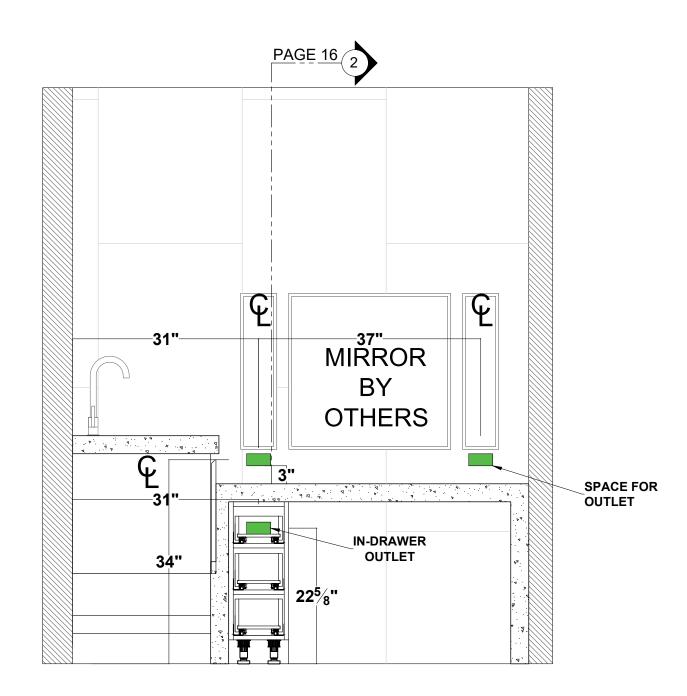

### ELEVATION - A - INTERIOR GLIKIN - HER MASTER BATH VANITY (02162C-03)

| PG. 7 |
|-------|
|-------|

FROM WALL TO

| PG. 8 |
|-------|
|-------|

| PG. 10 |
|--------|
|--------|

**ELEVATION - B - ELECTRICAL SCHEMATICS** GLIKIN - HER MASTER BATH VANITY (02162C-03)