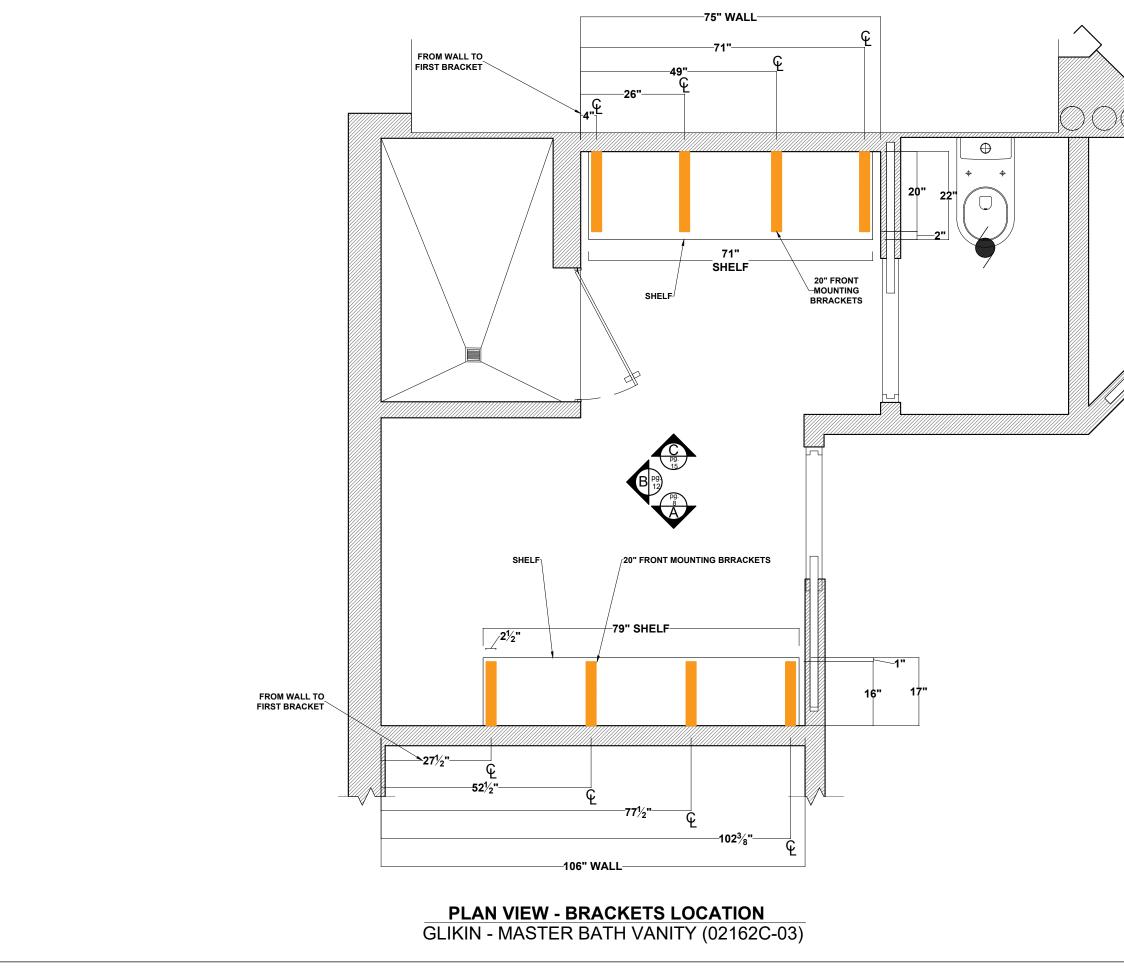

| PG. 1 | 1 |
|-------|---|
|-------|---|

**ELEVATION - B - BRACKETS LOCATION** GLIKIN - HER MASTER BATH VANITY (02162C-03)

ELEVATION - A - BACKING GLIKIN - HER MASTER BATH VANITY (02162C-03)

| PG. 18 |
|--------|
|--------|