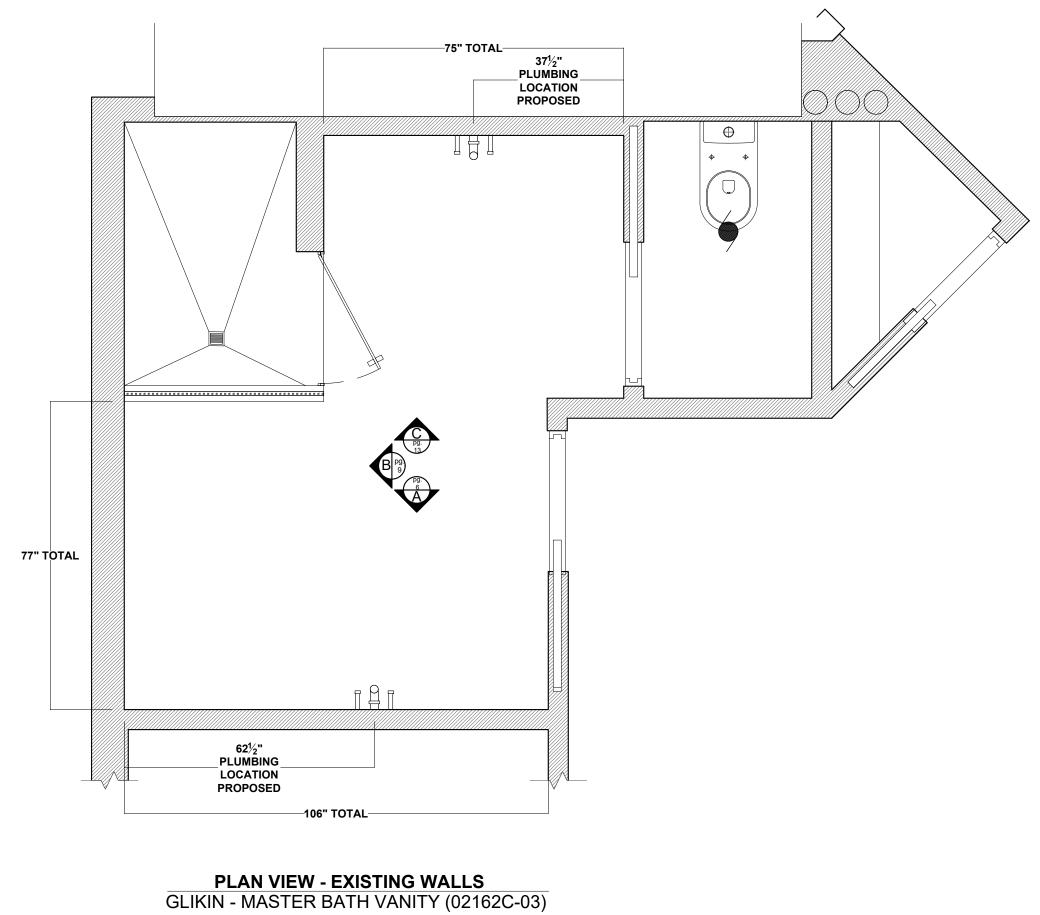

|                        | LEGEND                                                            | INITIAL |                                            |  |
|------------------------|-------------------------------------------------------------------|---------|--------------------------------------------|--|
| CABINET CONSTRUCTION:  | EGGER - BEIGE TEXTILE                                             |         | MADISON MILLWORK & CABINET CO., INC.       |  |
| COUNTERTOP:            | STONE COUNTERTOP BY OTHERS                                        |         | EMAIL: glenn@madisonmillwork.net           |  |
|                        |                                                                   |         | PHONE: (954) 966-7551                      |  |
| DRAWER CONSTRUCTION:   | EGGER-BEIGE TEXTILE Silver Gray                                   |         | FAX: (954) 966-0805                        |  |
| DRAWER SLIDES:         | UNDERMOUNT SOFT CLOSING SLIDES                                    |         | PROJECT NAME: GLIKIN RESIDENCE             |  |
|                        |                                                                   | 1       | CLIENT: WESTHAVEN CONSTRUCTION SERVICES    |  |
| INTERIOR FINISH:       | EGGER - BEIGE TEXTILE Silver Gray                                 |         | PHONE #                                    |  |
|                        | CERUSED RIFT OAK WITH STAIN & LOW GLOSS CLEAR                     |         | E MAIL:<br>DELIVERY DATE:                  |  |
| EXTERIOR FINISH 1:     | FINISH (COLOR TBD) (HORIZONTAL GRAIN)                             |         |                                            |  |
| Color 8                | Moon light Silver Metalic                                         |         | INSTALLATION TIME FRAME:                   |  |
| DOOR STYLE:            | 1" FLAT SLAB WITH INTEGRATED FINGER PULLS &                       |         | DRAWING DATES:<br>INITIAL 06/05/23         |  |
|                        | SOFT CLOSING HINGES                                               |         |                                            |  |
| HANDLES:               | INTEGRATED FINGER PULL                                            |         | R1 06/21/23<br>R2 06/22/23                 |  |
| HINGES:                | CONCEALED SOFT CLOSING HINGES                                     |         | R3 06/30/23<br>R4 07/10/23                 |  |
|                        |                                                                   |         | R5 07/19/23<br>R6 08/01/23                 |  |
| LIGHTS:                |                                                                   |         | R7 08/07/23                                |  |
|                        |                                                                   |         | R8 08/15/23                                |  |
| APPLIANCES:            | DORNBRACHT 20710811060010 CYO FAUCET                              |         |                                            |  |
| -                      | KOHLER K22150 LADENA SINK                                         |         |                                            |  |
| FIELD DIMENSIONS:      | FIELD DIMENSIONS APPLIED                                          |         | PROJECT ADDRESS:<br>100 South Pointe Drive |  |
| MISCELLANEOUS:         | 8 16"X6" GRANITE "FORWARD L" BRACKETS FROM<br>CENTERLINE BRACKETS |         | Continuum # 904<br>Miami Beach, FL 33139   |  |
|                        | ······································                            |         |                                            |  |
| SIGNATURE OF APPROVAL: | DATE OF APPROVAL:                                                 |         | DRWG#GN081523-1400                         |  |