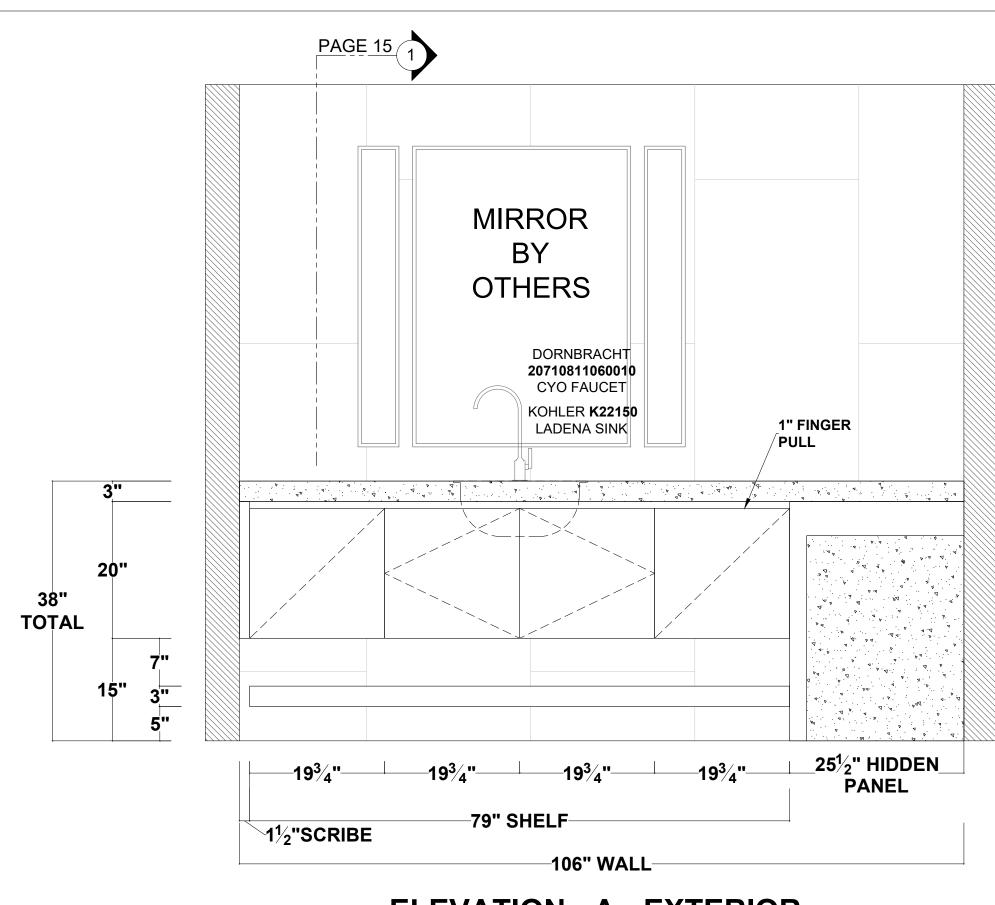

|                                            |  |
| FIELD DIMENSIONS:      | FIELD DIMENSIONS APPLIED                                          |         | PROJECT ADDRESS:<br>100 South Pointe Drive |  |
| MISCELLANEOUS:         | 8 16"X6" GRANITE "FORWARD L" BRACKETS FROM<br>CENTERLINE BRACKETS |         | Continuum # 904<br>Miami Beach, FL 33139   |  |
|                        | ······································                            |         |                                            |  |
| SIGNATURE OF APPROVAL: | DATE OF APPROVAL:                                                 |         | DRWG#GN081523-1400                         |  |



| PG. |
|-----|
|-----|







# DRWG#GN081523-1400 PG. 5

## ELEVATION - A - EXTERIOR GLIKIN - HER MASTER BATH VANITY (02162C-03)





### ELEVATION - A - INTERIOR GLIKIN - HER MASTER BATH VANITY (02162C-03)





| PG. 7 |
|-------|
|-------|



FROM WALL TO

| PG. 8 |
|-------|
|-------|





| PG. 10 |
|--------|
|--------|



**ELEVATION - B - ELECTRICAL SCHEMATICS** GLIKIN - HER MASTER BATH VANITY (02162C-03)

| PG. 1 | 1 |
|-------|---|
|-------|---|



**ELEVATION - B - BRACKETS LOCATION** GLIKIN - HER MASTER BATH VANITY (02162C-03)

















ELEVATION - A - BACKING GLIKIN - HER MASTER BATH VANITY (02162C-03)

| PG. 18 |
|--------|
|--------|



ELEVATION - B - BACKING GLIKIN - HER MASTER BATH VANITY (02162C-03)

| PG. 19 |
|--------|
|--------|



ELEVATION - C - BACKING GLIKIN - HIS MASTER BATH VANITY (02162C-03)

# (02162C-03) MASTER BATH (1171)

| ACTION / CHANGES         | DATE             | AS PER