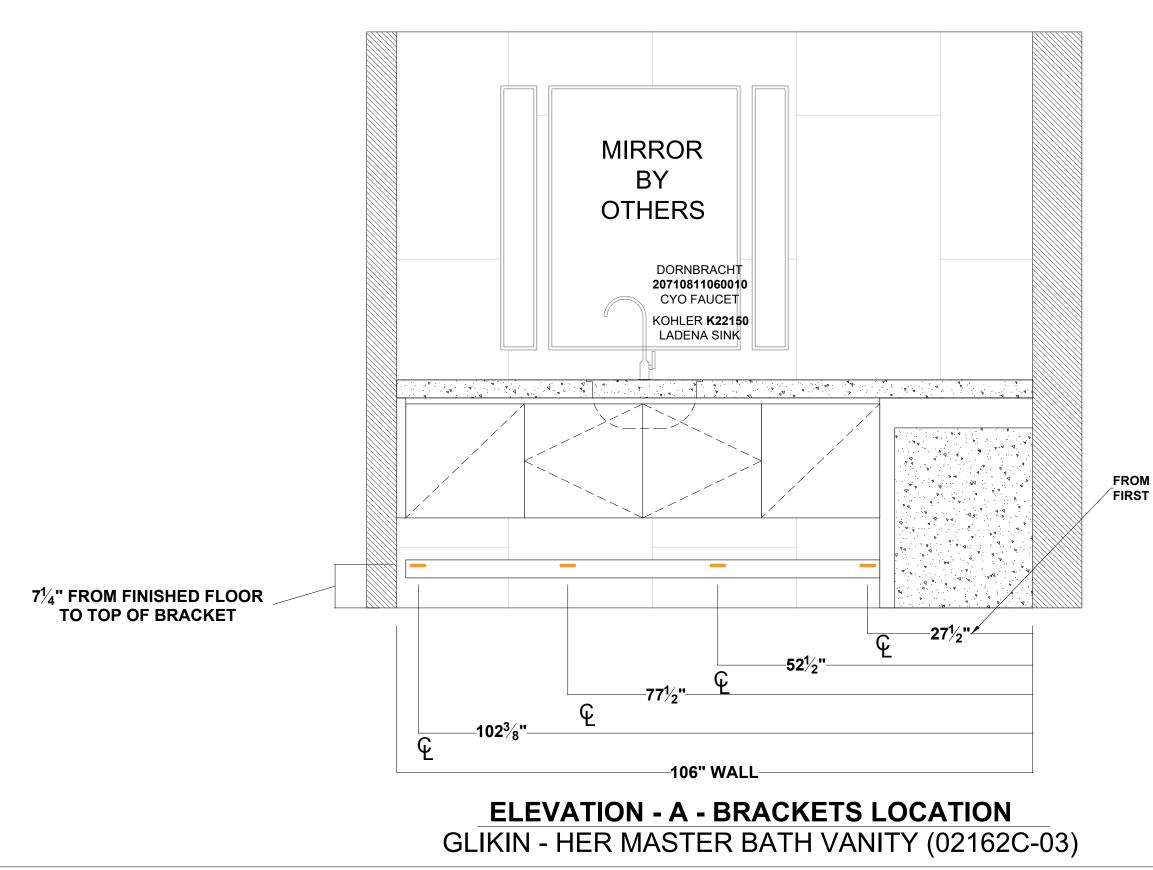

|         | PROJECT ADDRESS:<br>100 South Pointe Drive |  |
| MISCELLANEOUS:         | 8 16"X6" GRANITE "FORWARD L" BRACKETS FROM<br>CENTERLINE BRACKETS |         | Continuum # 904<br>Miami Beach, FL 33139   |  |
|                        | ······································                            |         |                                            |  |
| SIGNATURE OF APPROVAL: | DATE OF APPROVAL:                                                 |         | DRWG#GN081523-1400                         |  |



| PG. |
|-----|
|-----|







# DRWG#GN081523-1400 PG. 5

## ELEVATION - A - EXTERIOR GLIKIN - HER MASTER BATH VANITY (02162C-03)





### ELEVATION - A - INTERIOR GLIKIN - HER MASTER BATH VANITY (02162C-03)





| PG. 7 |
|-------|
|-------|



FROM WALL TO

| PG. 8 |
|-------|
|-------|





| PG. 10 |
|--------|
|--------|



**ELEVATION - B - ELECTRICAL SCHEMATICS** GLIKIN - HER MASTER BATH VANITY (02162C-03)

| PG. 1 | 1 |
|-------|---|
|-------|---|



**ELEVATION - B - BRACKETS LOCATION** GLIKIN - HER MASTER BATH VANITY (02162C-03)

















ELEVATION - A - BACKING GLIKIN - HER MASTER BATH VANITY (02162C-03)

| PG. 18 |
|--------|
|--------|



ELEVATION - B - BACKING GLIKIN - HER MASTER BATH VANITY (02162C-03)

| PG. 19 |
|--------|
|--------|



ELEVATION - C - BACKING GLIKIN - HIS MASTER BATH VANITY (02162C-03)

# (02162C-03) MASTER BATH (1171)

| ACTION / CHANGES         | DATE             | AS PER  | ACTION / CHANGES                                      | DATE           |
|--------------------------|----------