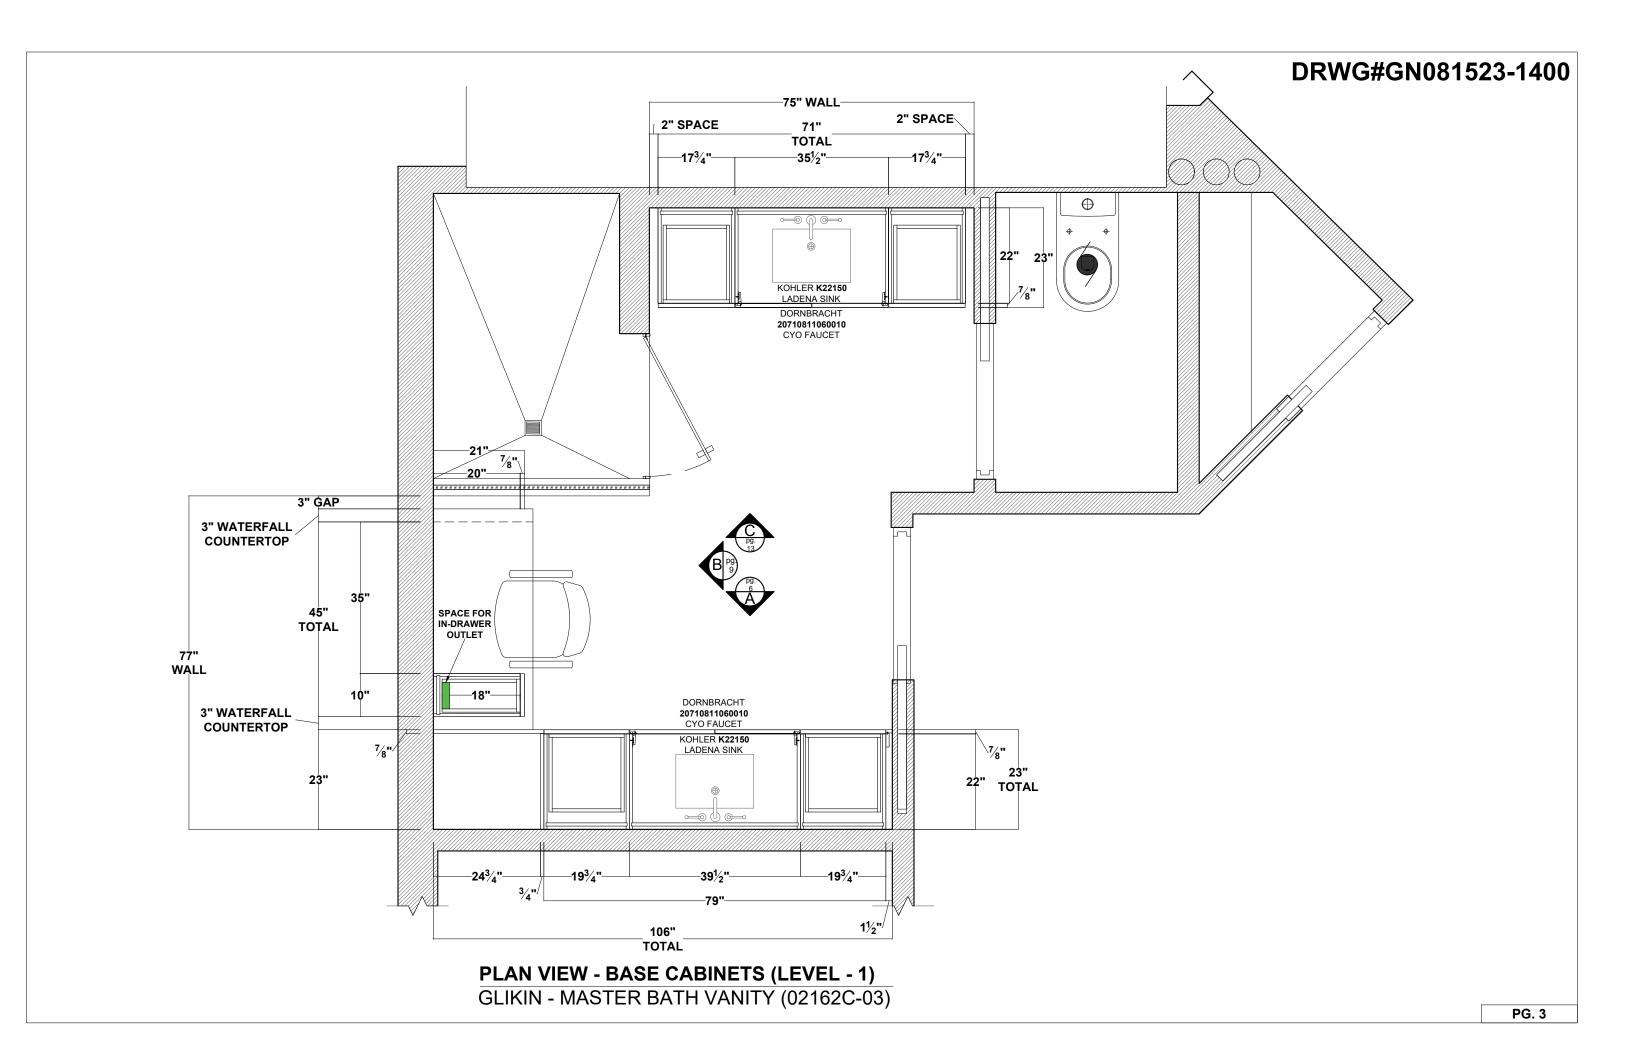

|                        | LEGEND                                                            | INITIAL |                                            |  |
|------------------------|-------------------------------------------------------------------|---------|--------------------------------------------|--|
| CABINET CONSTRUCTION:  | EGGER - BEIGE TEXTILE                                             |         | MADISON MILLWORK & CABINET CO., INC.       |  |
| COUNTERTOP:            | STONE COUNTERTOP BY OTHERS                                        |         | EMAIL: glenn@madisonmillwork.net           |  |
|                        |                                                                   |         | PHONE: (954) 966-7551                      |  |
| DRAWER CONSTRUCTION:   | EGGER-BEIGE TEXTILE Silver Gray                                   |         | FAX: (954) 966-0805                        |  |
| DRAWER SLIDES:         | UNDERMOUNT SOFT CLOSING SLIDES                                    |         | PROJECT NAME: GLIKIN RESIDENCE             |  |
|                        |                                                                   | 1       | CLIENT: WESTHAVEN CONSTRUCTION SERVICES    |  |
| INTERIOR FINISH:       | EGGER - BEIGE TEXTILE Silver Gray                                 |         | PHONE #                                    |  |
|                        | CERUSED RIFT OAK WITH STAIN & LOW GLOSS CLEAR                     |         | E MAIL:<br>DELIVERY DATE:                  |  |
| EXTERIOR FINISH 1:     | FINISH (COLOR TBD) (HORIZONTAL GRAIN)                             |         |                                            |  |
| Color 8                | Moon light Silver Metalic                                         |         | INSTALLATION TIME FRAME:                   |  |
| DOOR STYLE:            | 1" FLAT SLAB WITH INTEGRATED FINGER PULLS &                       |         | DRAWING DATES:<br>INITIAL 06/05/23         |  |
|                        | SOFT CLOSING HINGES                                               |         |                                            |  |
| HANDLES:               | INTEGRATED FINGER PULL                                            |         | R1 06/21/23<br>R2 06/22/23                 |  |
| HINGES:                | CONCEALED SOFT CLOSING HINGES                                     |         | R3 06/30/23<br>R4 07/10/23                 |  |
|                        |                                                                   |         | R5 07/19/23<br>R6 08/01/23                 |  |
| LIGHTS:                |                                                                   |         | R7 08/07/23                                |  |
|                        |                                                                   |         | R8 08/15/23                                |  |
| APPLIANCES:            | DORNBRACHT 20710811060010 CYO FAUCET                              |         |                                            |  |
| -                      | KOHLER K22150 LADENA SINK                                         |         |                                            |  |
| FIELD DIMENSIONS:      | FIELD DIMENSIONS APPLIED                                          |         | PROJECT ADDRESS:<br>100 South Pointe Drive |  |
| MISCELLANEOUS:         | 8 16"X6" GRANITE "FORWARD L" BRACKETS FROM<br>CENTERLINE BRACKETS |         | Continuum # 904<br>Miami Beach, FL 33139   |  |
|                        | ······································                            |         |                                            |  |
| SIGNATURE OF APPROVAL: | DATE OF APPROVAL:                                                 |         | DRWG#GN081523-1400                         |  |