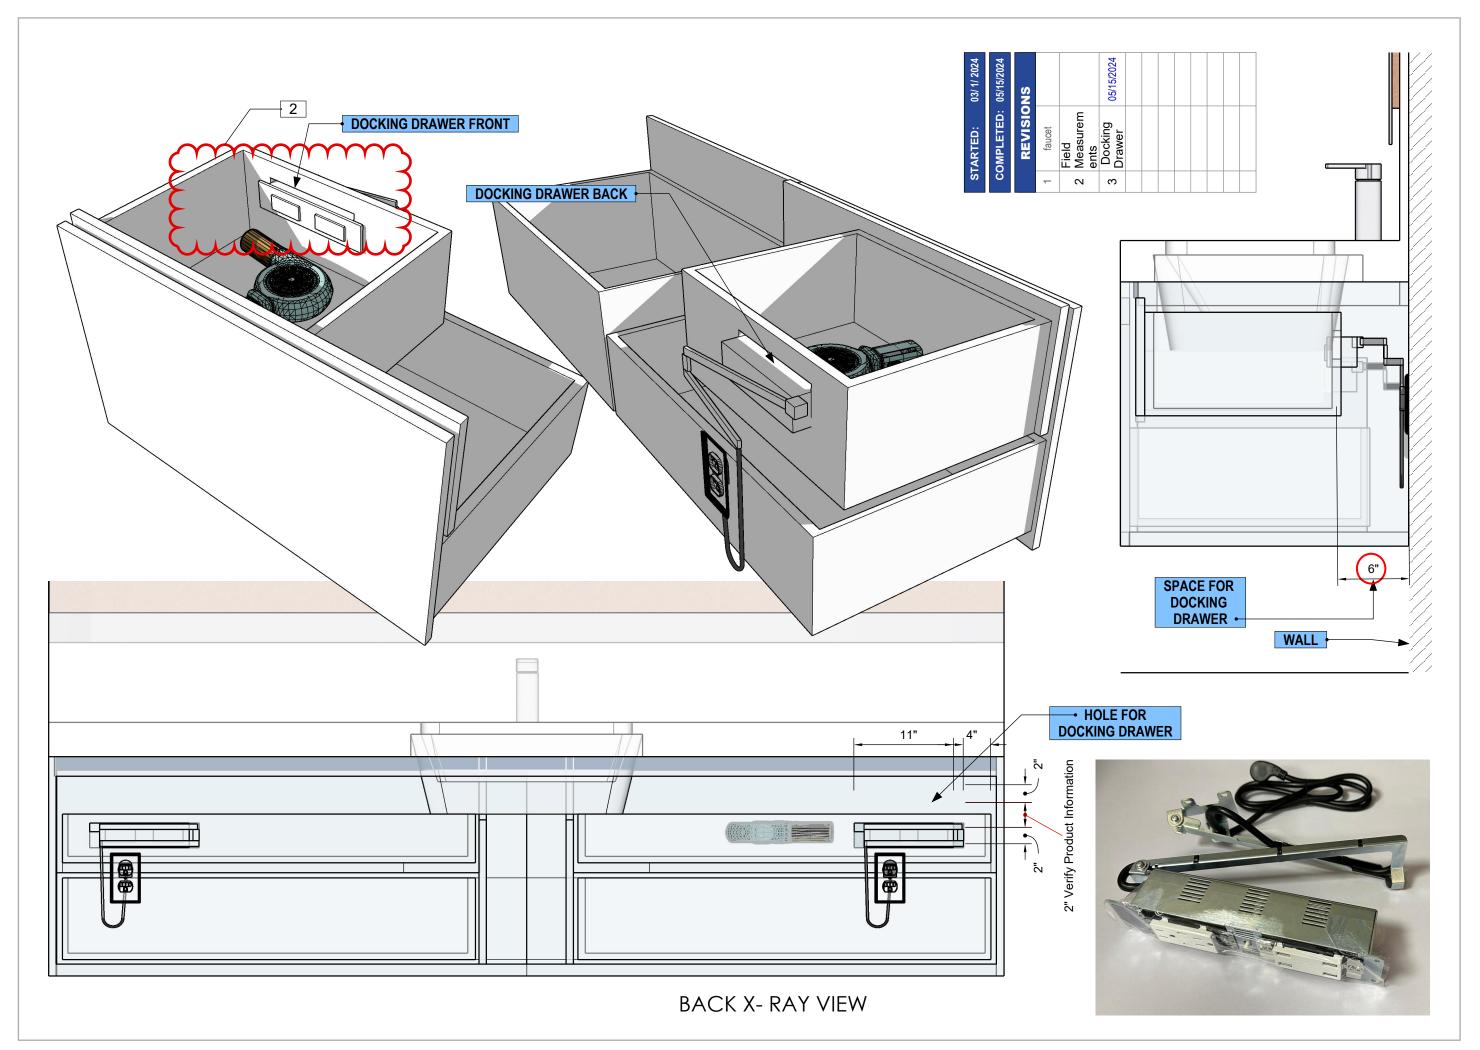

### **FRONT VIEW**

Scale 1:24

STARTED:

**COMPLETED:** 05/15/2024

**REVISIONS** 

2 Measurem 05/15/2024

faucet

Field

ents

3

Docking

Drawer

03/ 1/ 2024

FRONT VIEW
Scale 1:16

THESE MEASUREMENTS ARE TAKEN IN RELATION TO THE FURNITURE. THE ELECTRICIAN SHOULD TAKE INTO ACCOUNT THE EXACT LOCATION OF THE VANITIES ON THE SITE TO PROCEED WITH THE PLACEMENT OF THE OUTLETS

FRONT VIEW
Scale 1:16

| STARTED:   |                           | 03/ 1/ 2024 |
|------------|---------------------------|-------------|
| COMPLETED: |                           | 05/15/2024  |
| REVISIONS  |                           |             |
| 1          | faucet                    |             |
| 2          | Field<br>Measurem<br>ents | 05/15/2024  |
| 3          | Docking<br>Drawer         |             |
|            |                           |             |
|            |                           |             |
|            |                           |             |
|            |                           |             |
|            |                           |             |
|            | I                         |             |