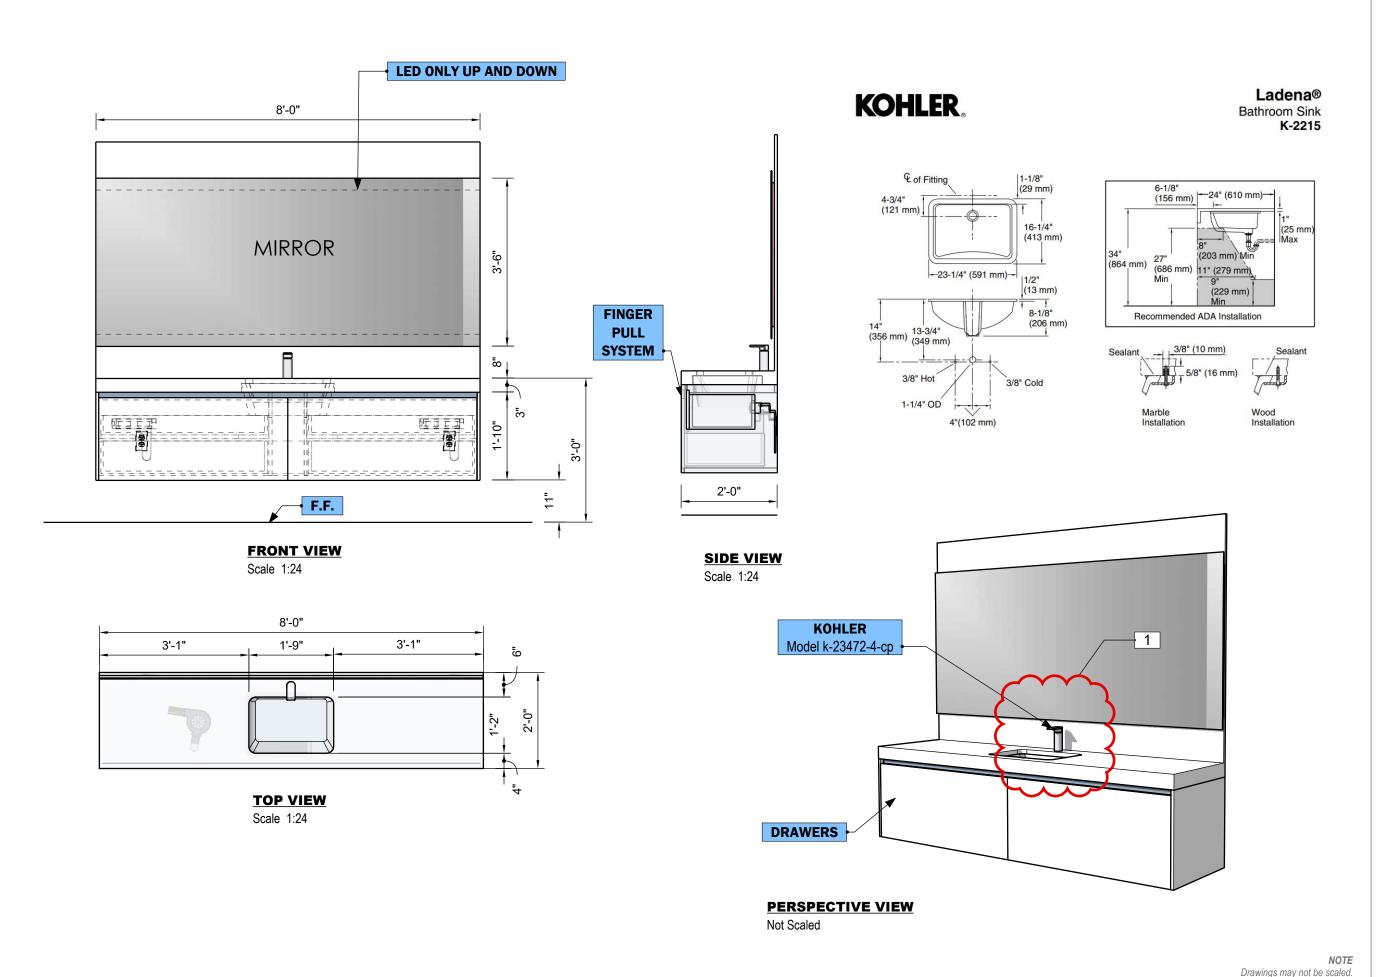

### **FRONT VIEW**

Scale 1:24

STARTED:

**COMPLETED:** 05/15/2024

**REVISIONS** 

2 Measurem 05/15/2024

faucet

Field

ents

3

Docking

Drawer

03/ 1/ 2024

# **KOHLER**

Ladena® Bathroom Sink K-2215

**SIDE VIEW** 

Scale 1:24

2'-0"

This plan presents preliminary proposals for materials, measurements, and design. Please note that these proposals are subject to possible changes. **Materials:** Proposed materials are subject to evaluation

### **PERSPECTIVE VIEW**

Not Scaled

8254 South River Dr Medley, FI 33166 Ph. 305 556 1416 www.westhavencn.com

APPROVED (V)

By ANA CARVALHO

DESIGNER

05/15/2024

This drawing has been approved to be used for design, appraisal and estimation purposes.