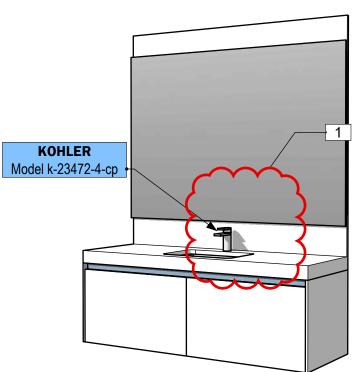

# **KOHLER**

Ladena® Bathroom Sink K-2215

**SIDE VIEW** 

Scale 1:24

2'-0"

This plan presents preliminary proposals for materials, measurements, and design. Please note that these proposals are subject to possible changes. **Materials:** Proposed materials are subject to evaluation