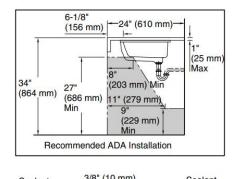

# **KOHLER**

Ladena® Bathroom Sink K-2215

**SIDE VIEW** 

Scale 1:24

2'-0"

This plan presents preliminary proposals for materials, measurements, and design. Please note that these proposals are subject to possible changes. **Materials:** Proposed materials are subject to evaluation