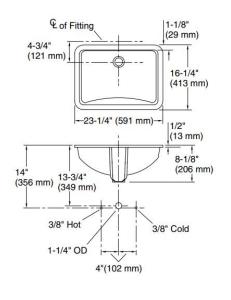

# **KOHLER**

Ladena® Bathroom Sink K-2215

**SIDE VIEW** 

Scale 1:24

2'-0"

This plan presents preliminary proposals for materials, measurements, and design. Please note that these proposals are subject to possible changes. **Materials:** Proposed materials are subject to evaluation