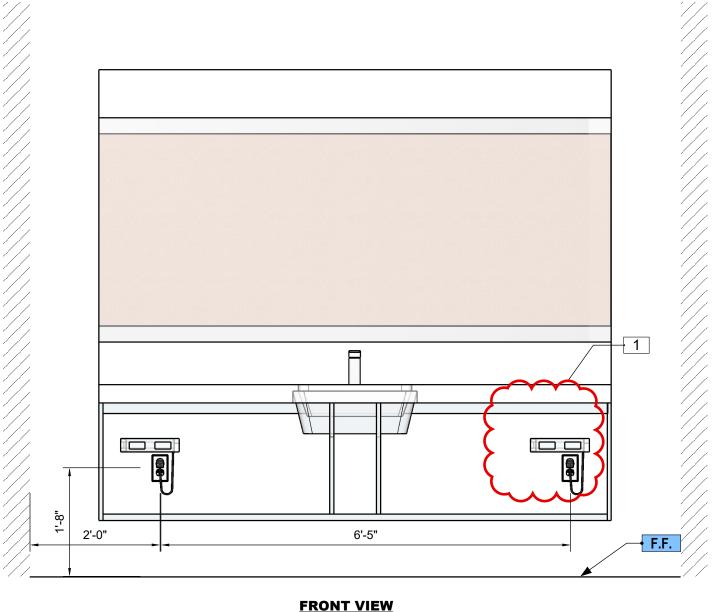

FRONT VIEW
Scale 1:16

THESE MEASUREMENTS ARE TAKEN IN RELATION TO THE FURNITURE. THE ELECTRICIAN SHOULD TAKE INTO ACCOUNT THE EXACT LOCATION OF THE VANITIES ON THE SITE TO PROCEED WITH THE PLACEMENT OF THE OUTLETS