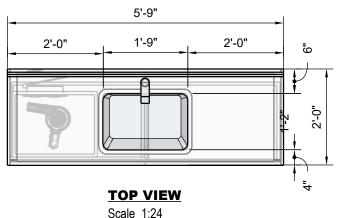

FRONT VIEW
Scale 1:16

THESE MEASUREMENTS ARE TAKEN IN RELATION TO THE FURNITURE. THE ELECTRICIAN SHOULD TAKE INTO ACCOUNT THE EXACT LOCATION OF THE VANITIES ON THE SITE TO PROCEED WITH THE PLACEMENT OF THE OUTLETS

FRONT VIEW
Scale 1:16

| STARTED:   |                           | 03/ 1/ 2024 |
|------------|---------------------------|-------------|
| COMPLETED: |                           | 05/15/2024  |
| REVISIONS  |                           |             |
| 1          | faucet                    |             |
| 2          | Field<br>Measurem<br>ents | 05/15/2024  |
| 3          | Docking<br>Drawer         |             |
|            |                           |             |
|            |                           |             |
|            |                           |             |
|            |                           |             |
|            |                           |             |
|            | I                         |             |