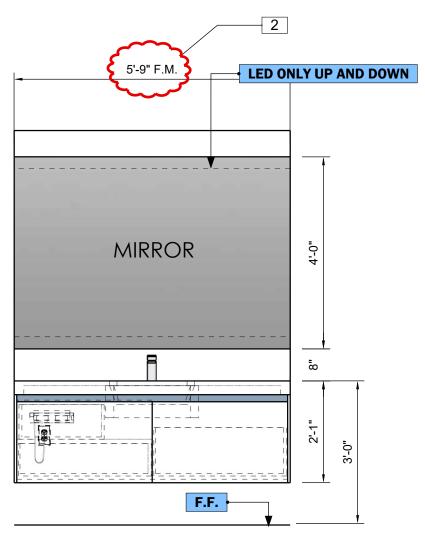

### **FRONT VIEW**

Scale 1:24

STARTED:

**COMPLETED:** 05/15/2024

**REVISIONS** 

2 Measurem 05/15/2024

faucet

Field

ents

3

Docking

Drawer

03/ 1/ 2024