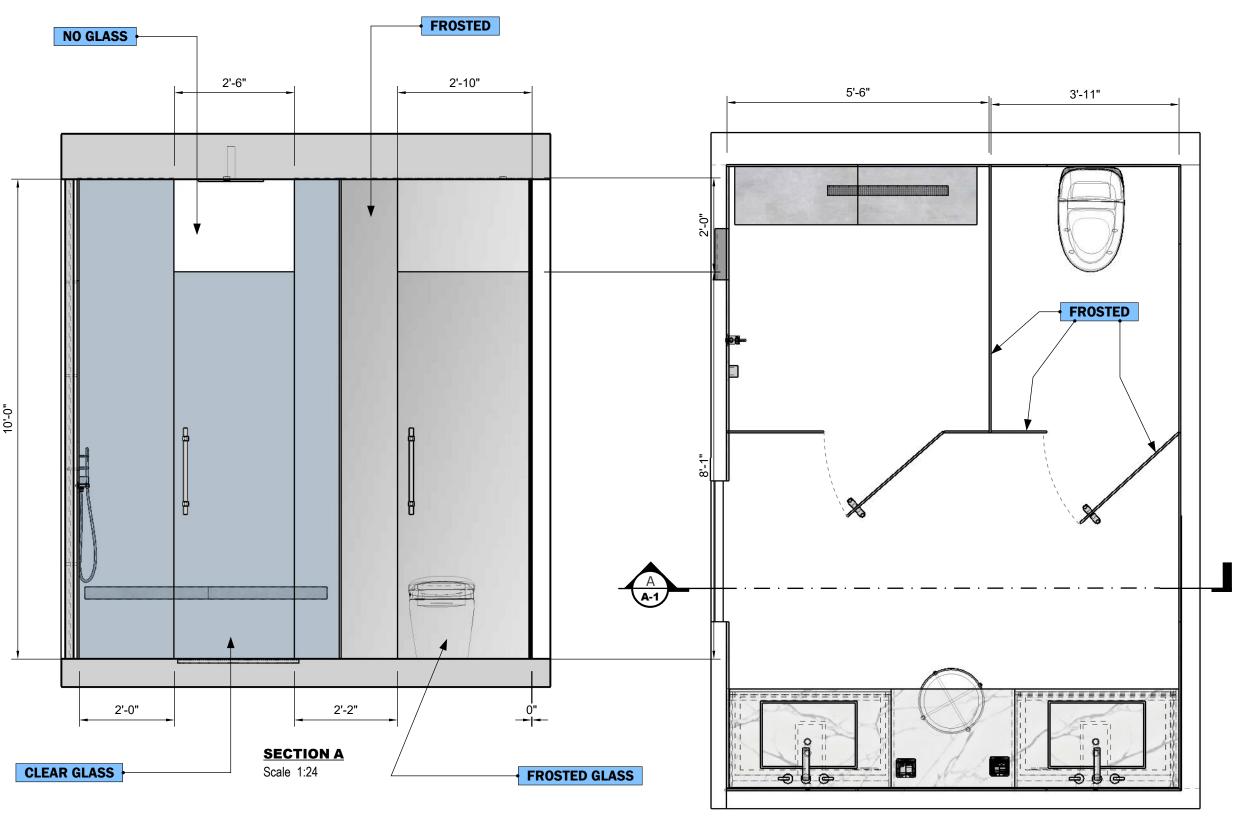

Scale 1:24

**TOP VIEW** Scale 1:24

NOTE

Drawings may not be scaled.

GLASS DOORS

**WESTHAVEN** 

8254 South River Dr Medley, FI 33166 Ph. 305 556 1416 www.westhavencn.com

PROGRESS DRAWING