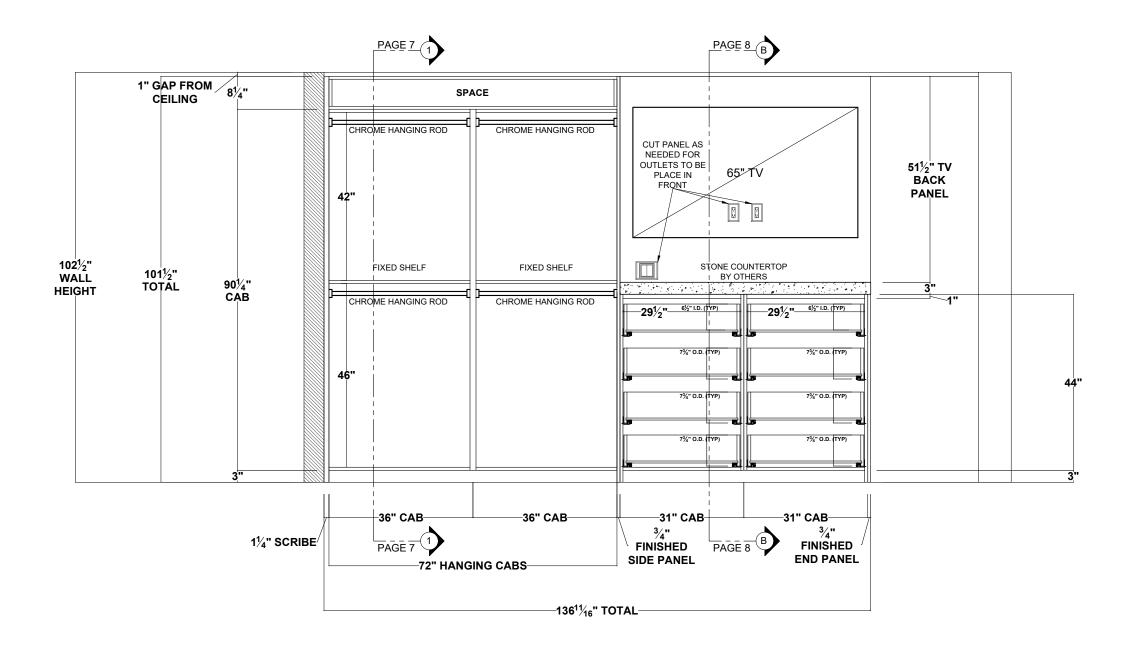

ELEVATION - A - EXTERIOR GLIKIN - BEDROOM 2 (02162C-06)

ELEVATION - A - INTERIOR GLIKIN - BEDROOM 2 (02162C-06)

SIDE SECTION - A - INTERIOR GLIKIN - BEDROOM 2 (02162C-06)

SIDE SECTION - B - INTERIOR GLIKIN - BEDROOM 2 (02162C-06)