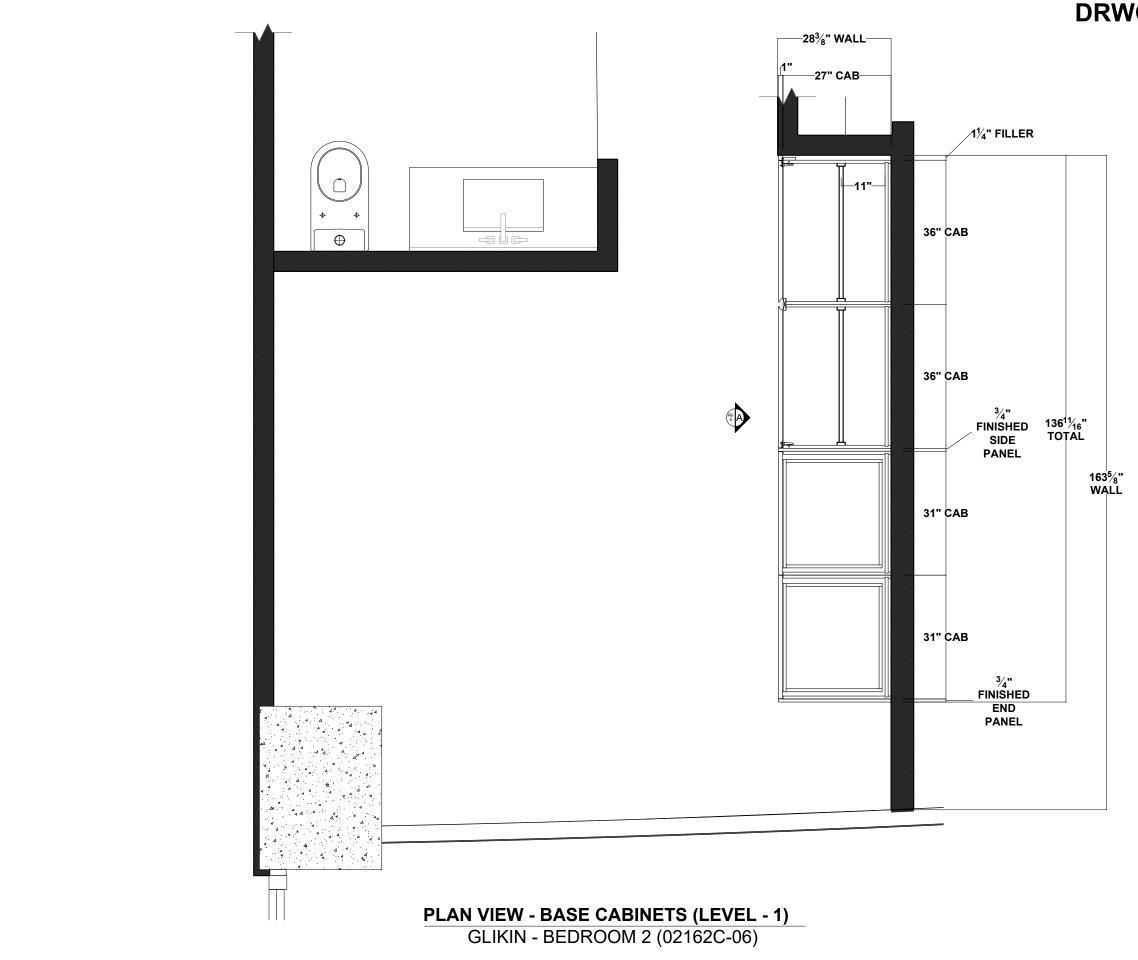

ELEVATION - A - EXTERIOR GLIKIN - BEDROOM 2 (02162C-06)

ELEVATION - A - INTERIOR GLIKIN - BEDROOM 2 (02162C-06)

SIDE SECTION - A - INTERIOR GLIKIN - BEDROOM 2 (02162C-06)

SIDE SECTION - B - INTERIOR GLIKIN - BEDROOM 2 (02162C-06)