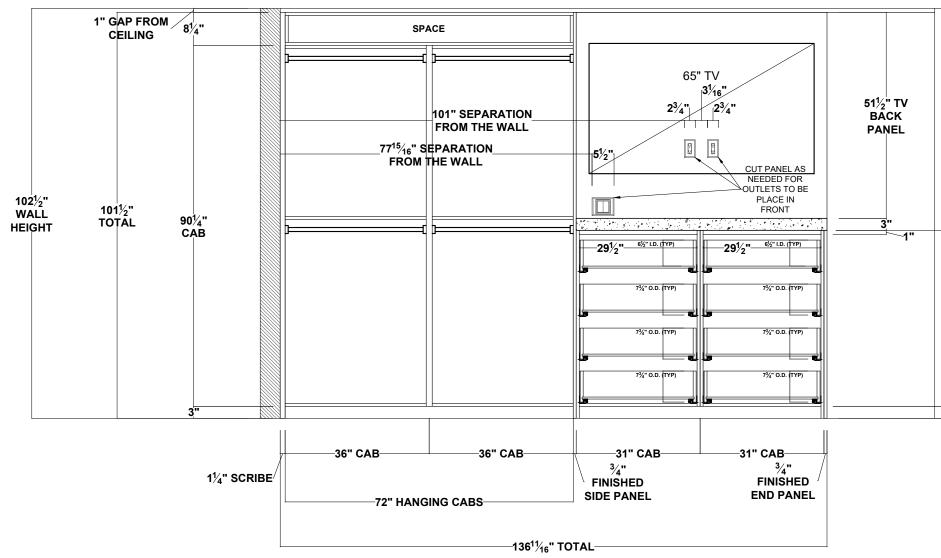

ELEVATION - A - EXTERIOR GLIKIN - BEDROOM 2 (02162C-06)

ELEVATION - A - INTERIOR GLIKIN - BEDROOM 2 (02162C-06)

SIDE SECTION - A - INTERIOR GLIKIN - BEDROOM 2 (02162C-06)

SIDE SECTION - B - INTERIOR GLIKIN - BEDROOM 2 (02162C-06)