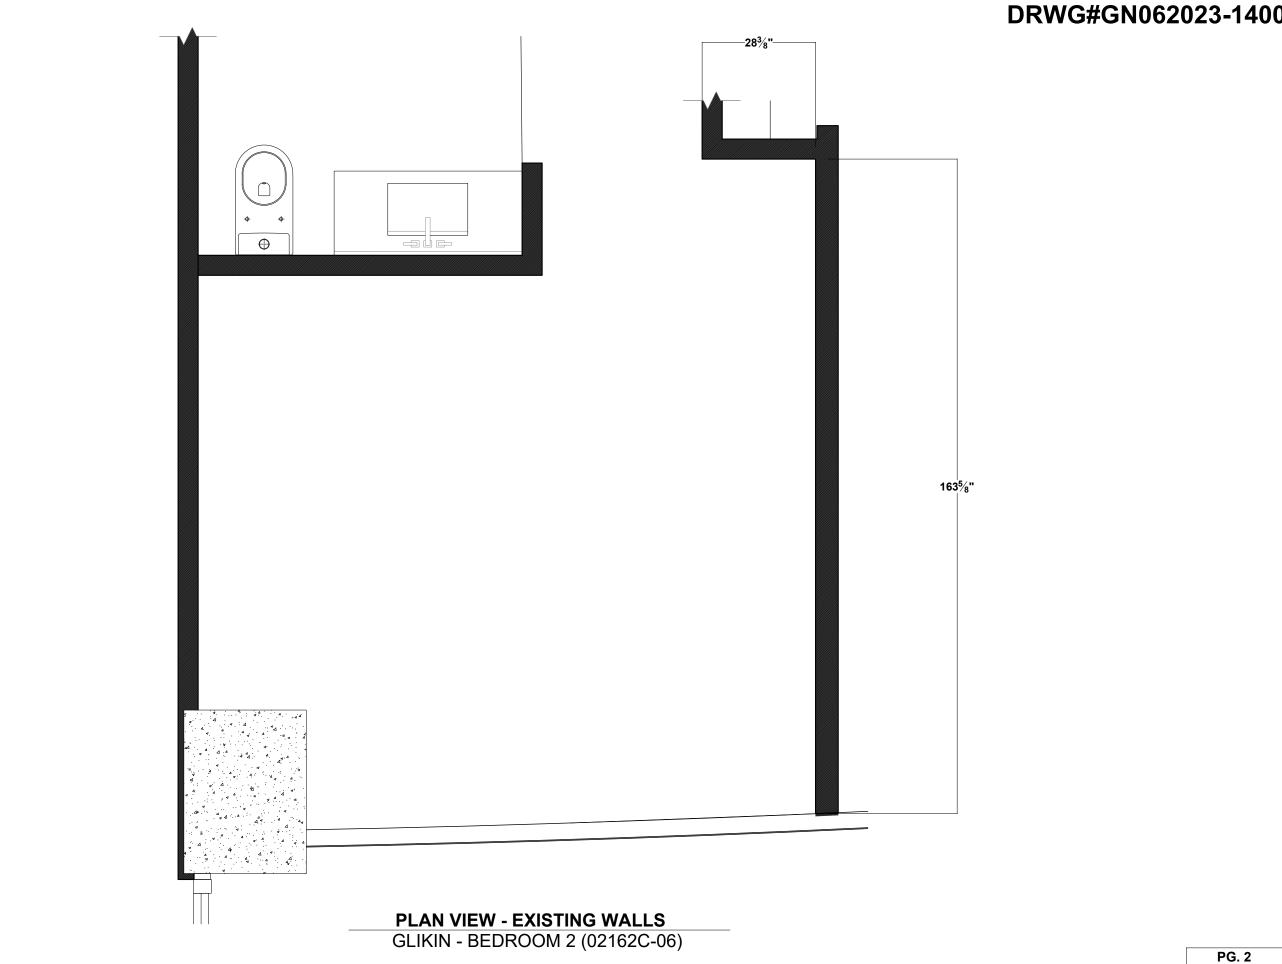

ELEVATION - A - EXTERIOR GLIKIN - BEDROOM 2 (02162C-06)

ELEVATION - A - INTERIOR GLIKIN - BEDROOM 2 (02162C-06)

SIDE SECTION - A - INTERIOR GLIKIN - BEDROOM 2 (02162C-06)

SIDE SECTION - B - INTERIOR GLIKIN - BEDROOM 2 (02162C-06)