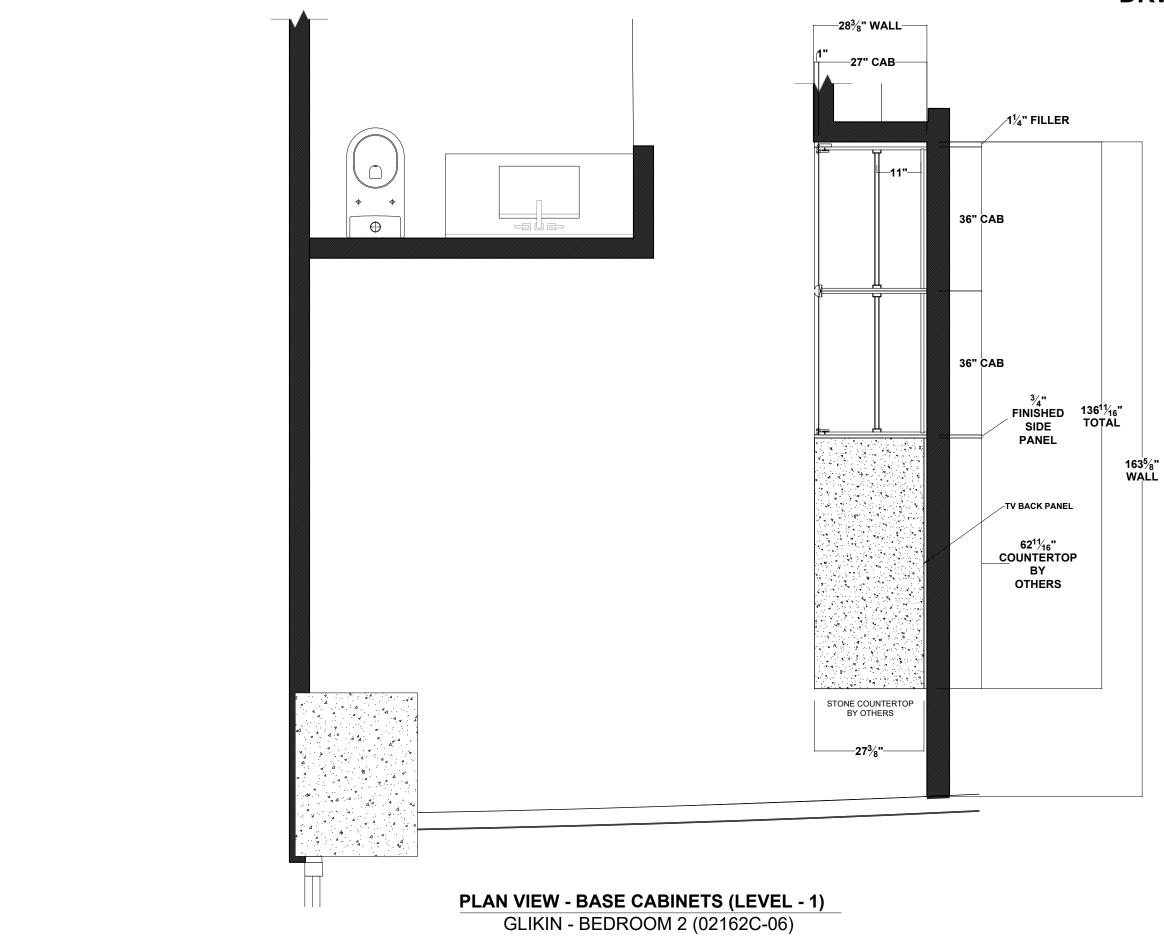

ELEVATION - A - EXTERIOR GLIKIN - BEDROOM 2 (02162C-06)

ELEVATION - A - INTERIOR GLIKIN - BEDROOM 2 (02162C-06)

SIDE SECTION - A - INTERIOR GLIKIN - BEDROOM 2 (02162C-06)

SIDE SECTION - B - INTERIOR GLIKIN - BEDROOM 2 (02162C-06)