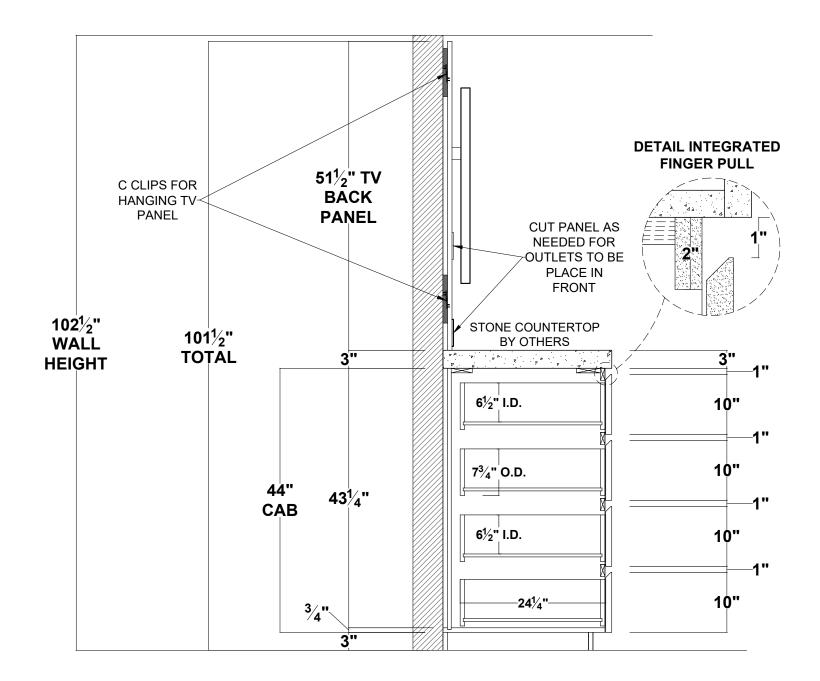

ELEVATION - A - EXTERIOR GLIKIN - BEDROOM 2 (02162C-06)

ELEVATION - A - INTERIOR GLIKIN - BEDROOM 2 (02162C-06)

SIDE SECTION - A - INTERIOR GLIKIN - BEDROOM 2 (02162C-06)

SIDE SECTION - B - INTERIOR GLIKIN - BEDROOM 2 (02162C-06)