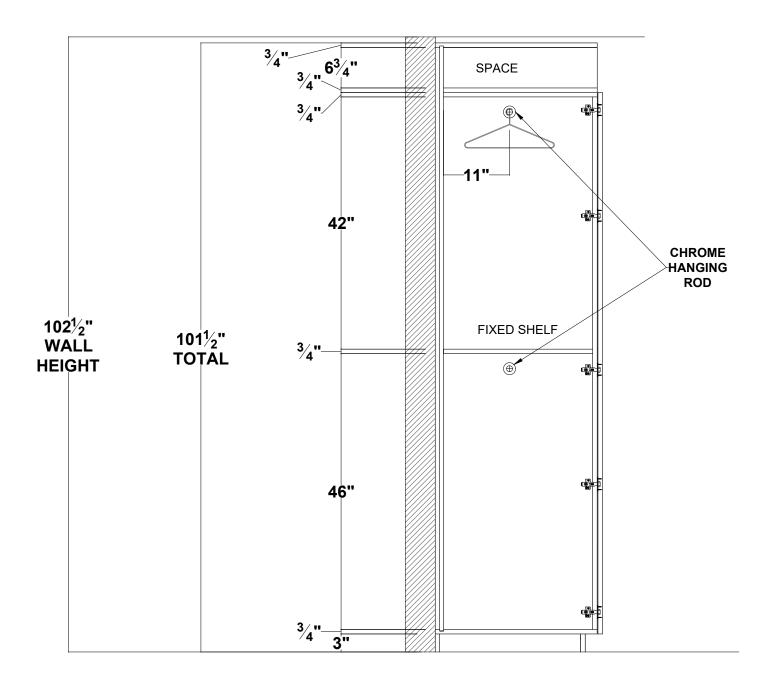

ELEVATION - A - EXTERIOR GLIKIN - BEDROOM 2 (02162C-06)

ELEVATION - A - INTERIOR GLIKIN - BEDROOM 2 (02162C-06)

SIDE SECTION - A - INTERIOR GLIKIN - BEDROOM 2 (02162C-06)

SIDE SECTION - B - INTERIOR GLIKIN - BEDROOM 2 (02162C-06)