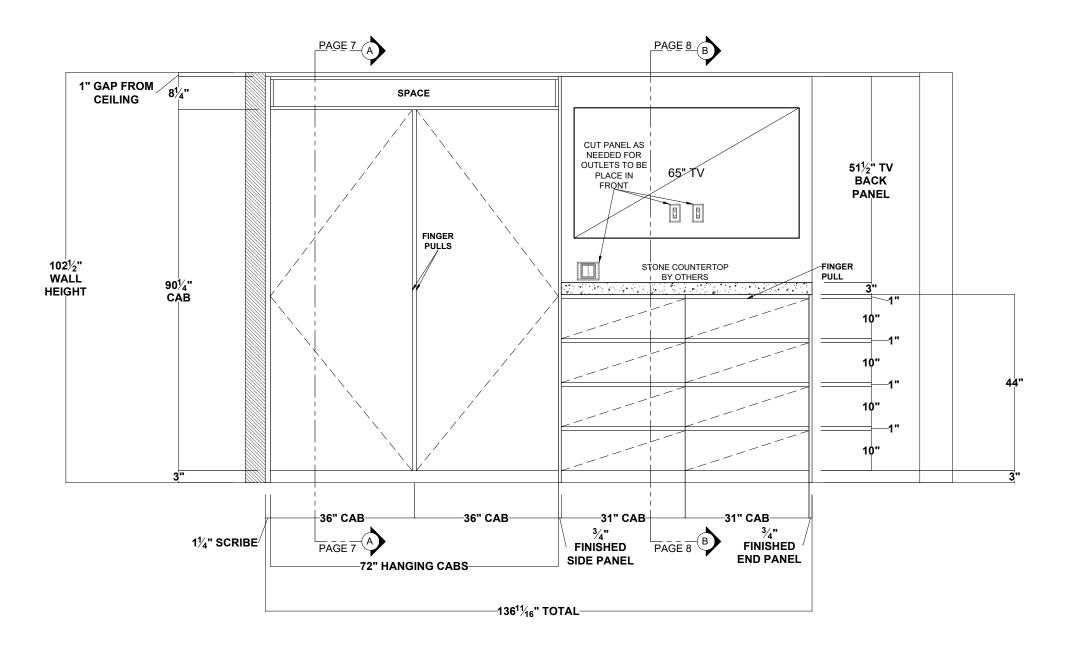

ELEVATION - A - EXTERIOR GLIKIN - BEDROOM 2 (02162C-06)

ELEVATION - A - INTERIOR GLIKIN - BEDROOM 2 (02162C-06)

SIDE SECTION - A - INTERIOR GLIKIN - BEDROOM 2 (02162C-06)

SIDE SECTION - B - INTERIOR GLIKIN - BEDROOM 2 (02162C-06)