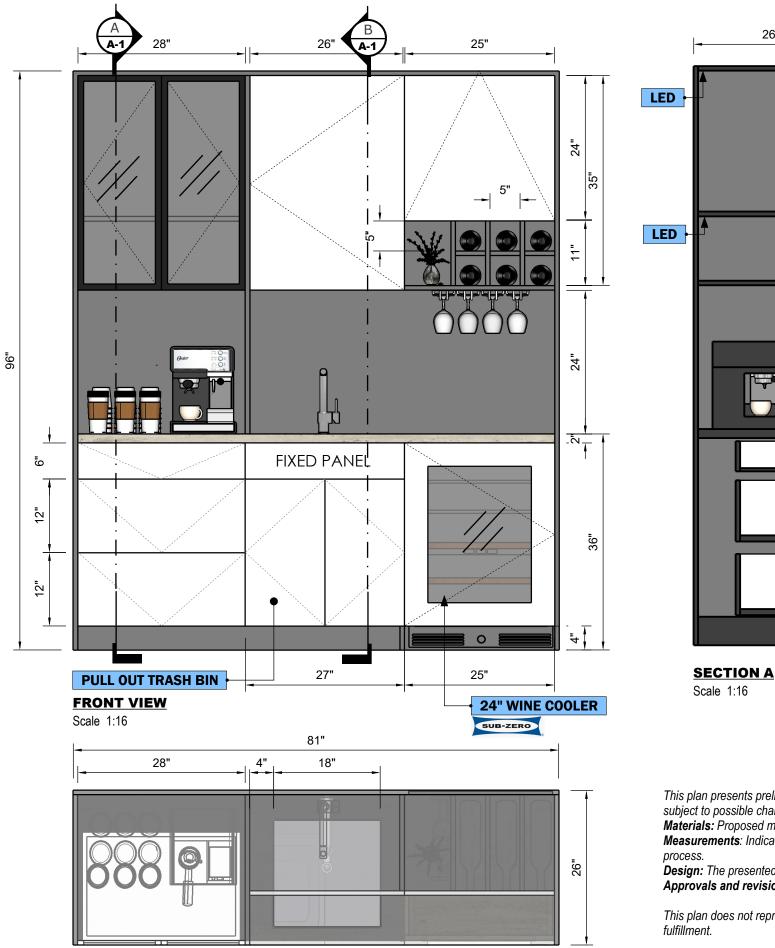

26"

**SECTION B** Scale 1:16

This plan presents preliminary proposals for materials, measurements, and design. Please note that these proposals are subject to possible changes.

Materials: Proposed materials are subject to evaluation and final selection.

Measurements: Indicated measurements are approximate and may be adjusted during the design and construction

**Design:** The presented design is an initial proposal and may undergo modifications.

Approvals and revisions: Any changes to materials, measurements, or design require appropriate approval.

This plan does not represent the final version of the project, and adjustments will be made to ensure quality and goal

# **TOP VIEW**

Scale 1:16

LED

17"

## THIS IS NOT A SHOP DRAWING

All Measurements must be VERIFIED IN FIELD

NOTE Drawings may not be scaled. The numerical dimensions represent correct measurements. (If not indicated, the precision of the dimensions by default is to 1")