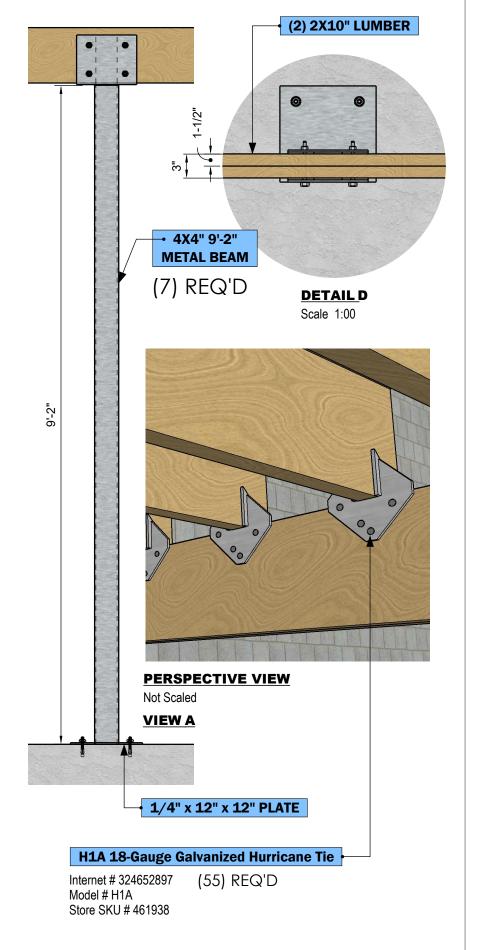

#### **BEAMS**

2400 W 84th St Unit # 20, Hialeah, FL 33016 Ph. 305 556 1416 www.westhavencn.com

**PROGRESS DRAWING** 

**CONTACT DESIGN TEAM** 

11/ 20/ 2024 RE - ISSUE 11/20/2024

OWNER
WESTHAVEN OFFICE

2400 WESTHAVEN

0000 FI, 33000

## **DESIGN CONCEPT**

ALL MEASUREMENTS MUST BE **VERIFIED IN FIELD** 

DISCARD ALL DRAWINGS THAT WERE MADE ON THIS ITEM PRIOR TO THE DATE BELOW:

11/20/2024

This drawing is not intended to be used for contract pricing or fabrication purposes.

All content is subject to change

SECOND FLOOR STRUCTURE