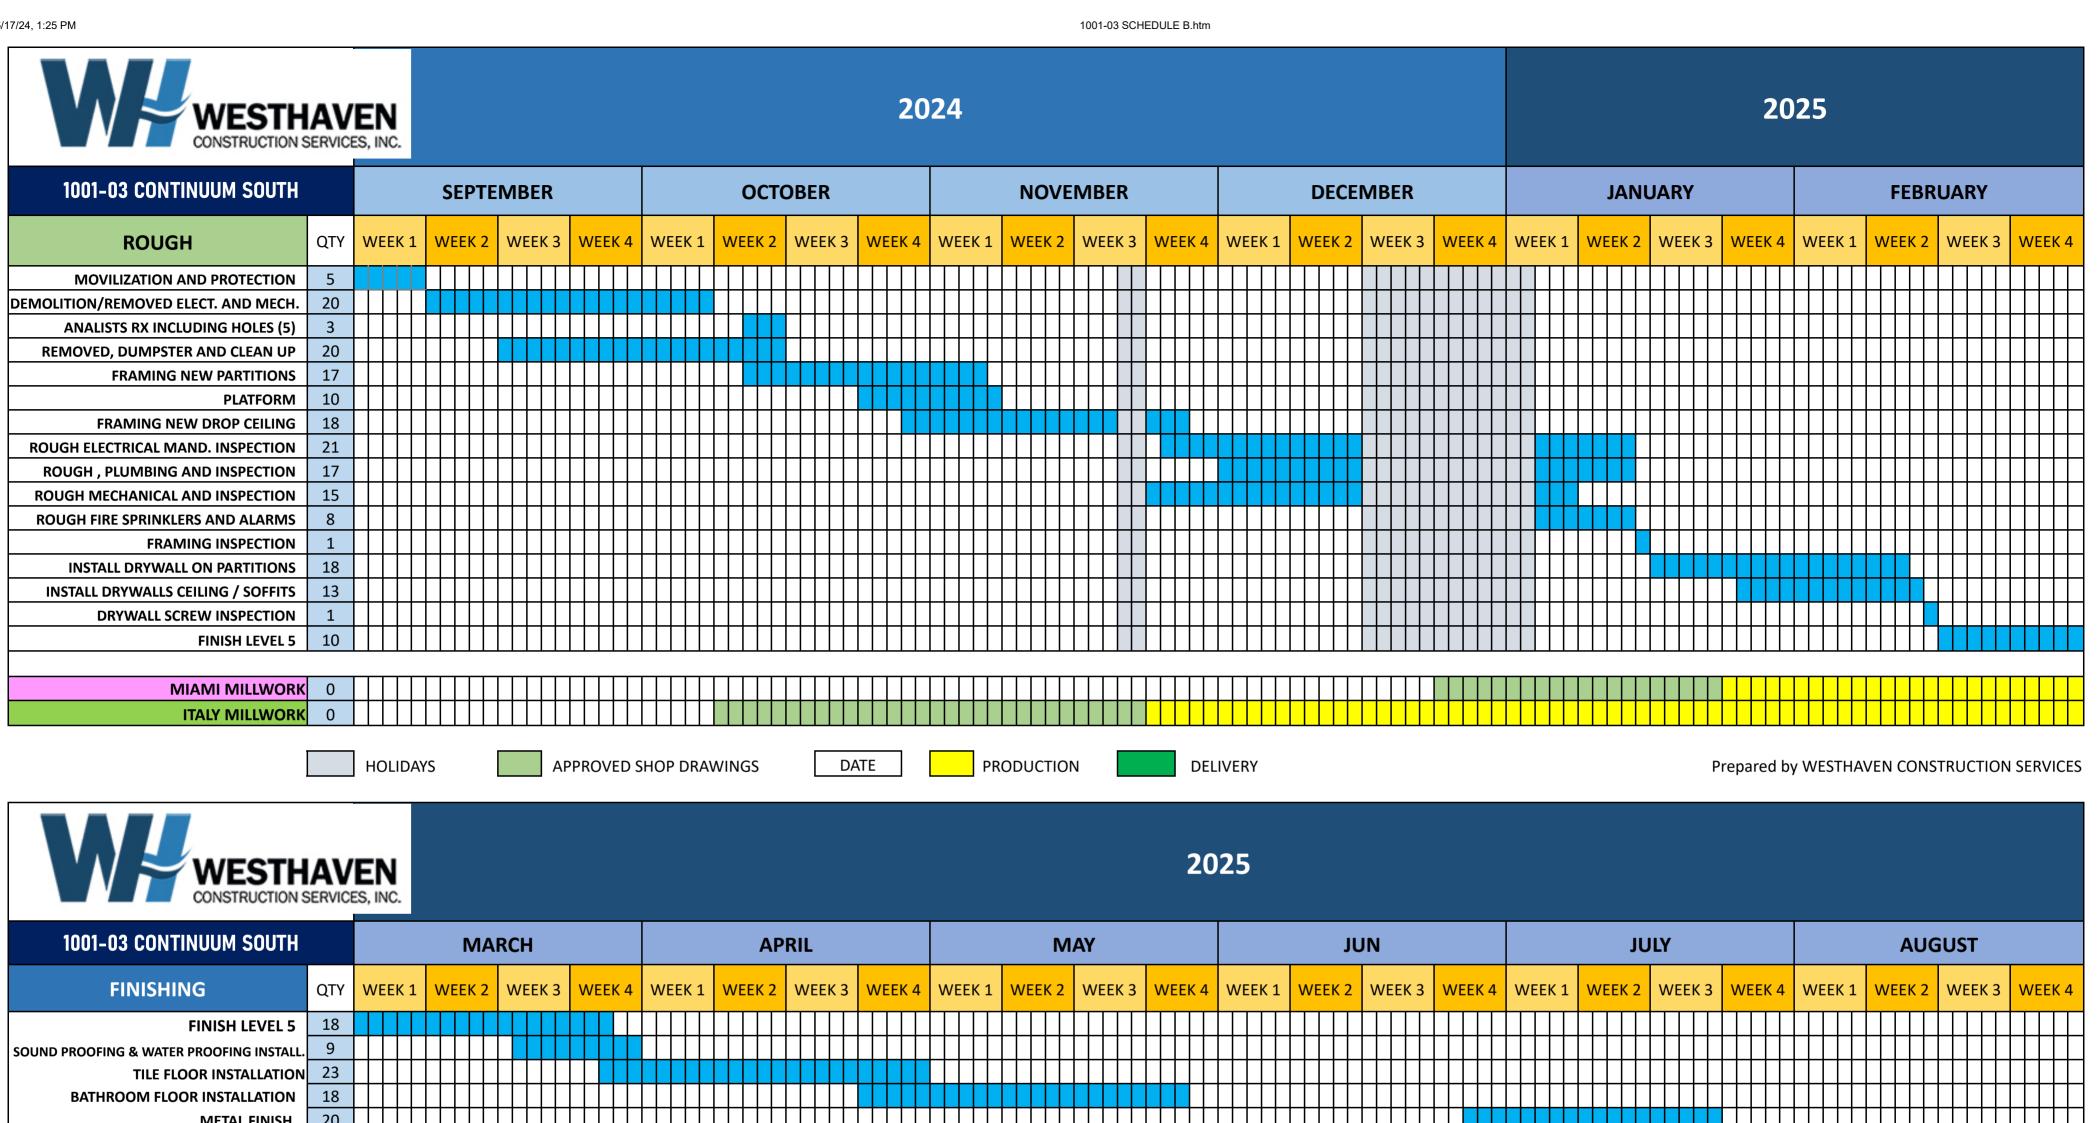

5/17/24, 1:25 PM

| CONSTRUCTION SERVICES, INC.              |       |                         |     |           |       |    |        |                       |           |           |           |                        |                 |     |                                                     |                                                     |        |                   |                                          |                 |                                          |                                                    |                |            |                                                                   |                 |                                         |                                                     |                            |                                          |                       |           |
|------------------------------------------|-------|-------------------------|-----|-----------|-------|----|--------|-----------------------|-----------|-----------|-----------|------------------------|-----------------|-----|-----------------------------------------------------|-----------------------------------------------------|--------|-------------------|------------------------------------------|-----------------|------------------------------------------|----------------------------------------------------|----------------|------------|-------------------------------------------------------------------|-----------------|-----------------------------------------|-----------------------------------------------------|----------------------------|------------------------------------------|-----------------------|-----------|
| 1001-03 CONTINUUM SOUTH                  | MARCH |                         |     |           |       |    | APRIL  |                       |           |           |           | MAY                    |                 |     |                                                     |                                                     | JUN    |                   |                                          |                 |                                          | JULY                                               |                |            |                                                                   |                 | AUGUST                                  |                                                     |                            |                                          |                       |           |
| FINISHING                                | QTY   | WEE                     | K 1 | WEEK 2    | 2 WEE | К3 | WEEK 4 | WEEK                  | 1 W       | EEK 2     | WEEK 3    | WEEK 4                 | WEEK :          | 1 V | VEEK 2                                              | WEEK 3                                              | WEEK 4 | WEEK 1            | WEEK                                     | 2 W             | /EEK 3                                   | WEEK 4                                             | WEEK 1         | WEEK 2     | WEE                                                               | К 3             | WEEK 4                                  | WEEK 1                                              | WEEK 2                     | WEEK                                     | 3 WEE                 | K 4       |
| FINISH LEVEL 5                           | 18    |                         |     |           |       |    |        |                       |           |           |           |                        |                 |     |                                                     |                                                     |        |                   |                                          |                 |                                          |                                                    |                |            |                                                                   |                 |                                         |                                                     |                            |                                          |                       |           |
| SOUND PROOFING & WATER PROOFING INSTALL. | 9     | Ш                       |     |           |       |    |        |                       |           |           |           |                        | $\coprod$       | Ш   | $\perp \downarrow \downarrow \downarrow \downarrow$ | $\perp \downarrow \downarrow \downarrow \downarrow$ |        | $\coprod \coprod$ | $\perp \downarrow \downarrow \downarrow$ |                 | $\perp \downarrow \downarrow \downarrow$ | $\Box$                                             |                | $\Box\Box$ |                                                                   | Ш               | $\bot \bot \bot \bot$                   | $\perp \downarrow \downarrow \downarrow \downarrow$ | $\bot \bot \bot \bot \bot$ | $\perp \downarrow \downarrow \downarrow$ | $\bot \bot \bot \bot$ |           |
| TILE FLOOR INSTALLATION                  |       | Ш                       |     |           |       | Ш  |        |                       |           |           |           |                        | $\sqcup \sqcup$ |     | $\perp \downarrow \downarrow \downarrow \downarrow$ |                                                     |        | $\Box$            | $\bot \bot \bot \bot$                    | Ш               | $\bot \bot \bot \bot$                    | $\Box$                                             |                | $\Box\Box$ | $\bot \! \! \! \! \! \! \! \bot \! \! \! \! \! \! \! \! \! \! \!$ | Ш               | $\bot \downarrow \downarrow \downarrow$ | ++++                                                | $\Box$                     | ++++                                     | ++++                  | Ш         |
| BATHROOM FLOOR INSTALLATION              | 18    | Ш                       |     | $\coprod$ |       | Ш  |        |                       | $\coprod$ | Ш         |           |                        |                 |     |                                                     |                                                     |        | $\Box$            | $\bot \bot \bot \bot$                    | Ш               | $\bot \bot \bot \bot$                    |                                                    |                |            |                                                                   | Ш               | $\bot \bot \bot \bot$                   | $\bot \downarrow \downarrow \downarrow$             | $\Box$                     | ++++                                     | ++++                  | Ш         |
| METAL FINISH                             | 20    | Ш                       |     |           |       | Ш  |        | $\bot \bot \bot \bot$ | +++       | Ш         |           |                        |                 | Ш   | ++++                                                | $\bot \bot \bot \bot$                               |        | $\Box$            | $\bot \bot \bot \bot$                    | Ш               | $\bot \bot \bot \bot$                    |                                                    |                |            |                                                                   |                 |                                         |                                                     |                            | ++++                                     | ++++                  |           |
| MIRRORS                                  | 10    |                         |     |           |       | Ш  |        | ++++                  | +++       |           | $\square$ | $\sqcup \sqcup \sqcup$ | $\sqcup \sqcup$ | Ш   | ++++                                                | ++++                                                |        | $\square$         | ++++                                     | Ш               | ++++                                     | ++++                                               | $\Box\Box\Box$ | $\square$  | $\perp \downarrow \downarrow$                                     |                 |                                         | ++++                                                |                            | ++++                                     | ++++                  |           |
| SHOWER ENCLOSURE                         | 6     |                         |     |           |       | Ш  |        | ++++                  | +++       |           | $\square$ | $\sqcup \sqcup \sqcup$ | +++             | Ш   | ++++                                                | ++++                                                |        | $\square$         | ++++                                     | Ш               | ++++                                     | ++++                                               | $\Box\Box\Box$ | $\square$  | +++                                                               | $\sqcup \sqcup$ |                                         | +++                                                 |                            | $\bot$                                   | ++++                  |           |
| APPLIANCES                               | 5     |                         |     |           |       | Ш  |        | ++++                  | +++       |           | ++++      | $\square$              | +++             | Ш   | ++++                                                | ++++                                                |        | ++++              | ++++                                     |                 | ++++                                     | ++++                                               |                | $\square$  | +++                                                               |                 | ++++                                    | ++++                                                |                            | 4                                        | $\blacksquare$        |           |
| CURTAINS                                 | 5     |                         |     |           |       | Ш  |        |                       |           |           | ++++      | $\square$              | +++             | Ш   | ++++                                                | ++++                                                |        | ++++              | ++++                                     |                 | ++++                                     | ++++                                               |                | $\square$  | +++                                                               |                 |                                         |                                                     |                            |                                          |                       |           |
| PAINT                                    | 25    |                         |     |           |       | Ш  |        | +++                   |           |           |           |                        | $\Box$          | Ш   | ++++                                                |                                                     |        |                   |                                          | Ш               |                                          |                                                    |                |            |                                                                   | Ш               |                                         | ++++                                                | +++++                      | 4444                                     | ++++                  | $\square$ |
| MIAMI MILLWORK                           | 45    | Ш                       | Ш   | ш         |       | Ш  |        | +++                   |           |           |           |                        |                 |     | +                                                   |                                                     |        |                   |                                          | ш               | ++++                                     |                                                    |                |            | +++                                                               | Ш               |                                         | ++++                                                |                            | ++++                                     | ++++                  | $\square$ |
| ITALY MILLWORK                           | 40    |                         |     |           |       |    |        | ++++                  |           |           |           |                        |                 |     | ++++                                                |                                                     |        |                   |                                          | Ш               |                                          |                                                    |                |            |                                                                   | Ш               |                                         | ++++                                                |                            | $\blacksquare$                           |                       | $\square$ |
| INSTALL ELECTRICAL FIXTURES              | 10    | $\sqcup \!\!\!\! \perp$ |     |           |       | Ш  |        | ++++                  | +++       | $\coprod$ |           |                        | +++             | Ш   | ++++                                                | ++++                                                |        | ++++              | ++++                                     | $\sqcup \sqcup$ | +++                                      | ++++                                               |                | $\square$  | +++                                                               | $\sqcup \sqcup$ |                                         | ++++                                                |                            |                                          |                       | $\square$ |
| INSTALL PLUMBING FIXTURES                | 5     |                         |     |           |       | Ш  |        | ++++                  | +++       |           | ++++      | $\square$              | +++             | Ш   | ++++                                                | ++++                                                |        | ++++              | ++++                                     |                 | ++++                                     | ++++                                               |                | $\square$  | +++                                                               |                 | ++++                                    | ++++                                                |                            |                                          | ++++                  |           |
| INSTALL MECHANICAL DIFFUSERS             | 5     |                         |     |           |       | Ш  |        | ++++                  | +++       |           | $\square$ | $\square$              | $\sqcup \sqcup$ | Ш   | ++++                                                | ++++                                                |        | $\square$         | ++++                                     | Ш               | ++++                                     | ++++                                               | $\Box\Box\Box$ | $\square$  | +++                                                               | $\sqcup \sqcup$ | ++++                                    | ++++                                                |                            | 444                                      | ++++                  |           |
| ALARM FIXTURES                           | 1     | $\Box$                  |     | $\Box$    |       | Ш  |        | ++++                  | +++       |           | $\Box$    |                        | +++             | Ш   | ++++                                                | +++                                                 |        | ++++              | +++                                      | $\sqcup \sqcup$ | +++                                      | +++-                                               |                | $\square$  | $\bot\!\!\!\!\bot\!\!\!\!\!\bot$                                  | $\sqcup \sqcup$ | ++++                                    | ++++                                                | ++++                       | +++                                      | $\bot$                |           |
| INSTALL SPRINKLERS COVERS                | 2     |                         |     |           |       | Ш  |        | ++++                  | +++       |           | $\Box$    |                        | +++             | Ш   | ++++                                                | ++++                                                |        | ++++              | ++++                                     | $\coprod$       | +++                                      | $\bot \downarrow \downarrow \downarrow \downarrow$ |                | $\square$  | $\bot \! \! \! \! \! \! \! \bot \! \! \! \! \! \! \! \! \! \! \!$ | $\sqcup \sqcup$ | ++++                                    | ++++                                                | ++++                       | +++                                      |                       |           |
| DETAIL FINISH, PAIN & CLEAN UP           | 5     |                         |     |           |       |    |        |                       |           |           |           |                        |                 |     |                                                     |                                                     |        |                   |                                          |                 |                                          |                                                    |                |            |                                                                   |                 |                                         |                                                     |                            |                                          |                       |           |