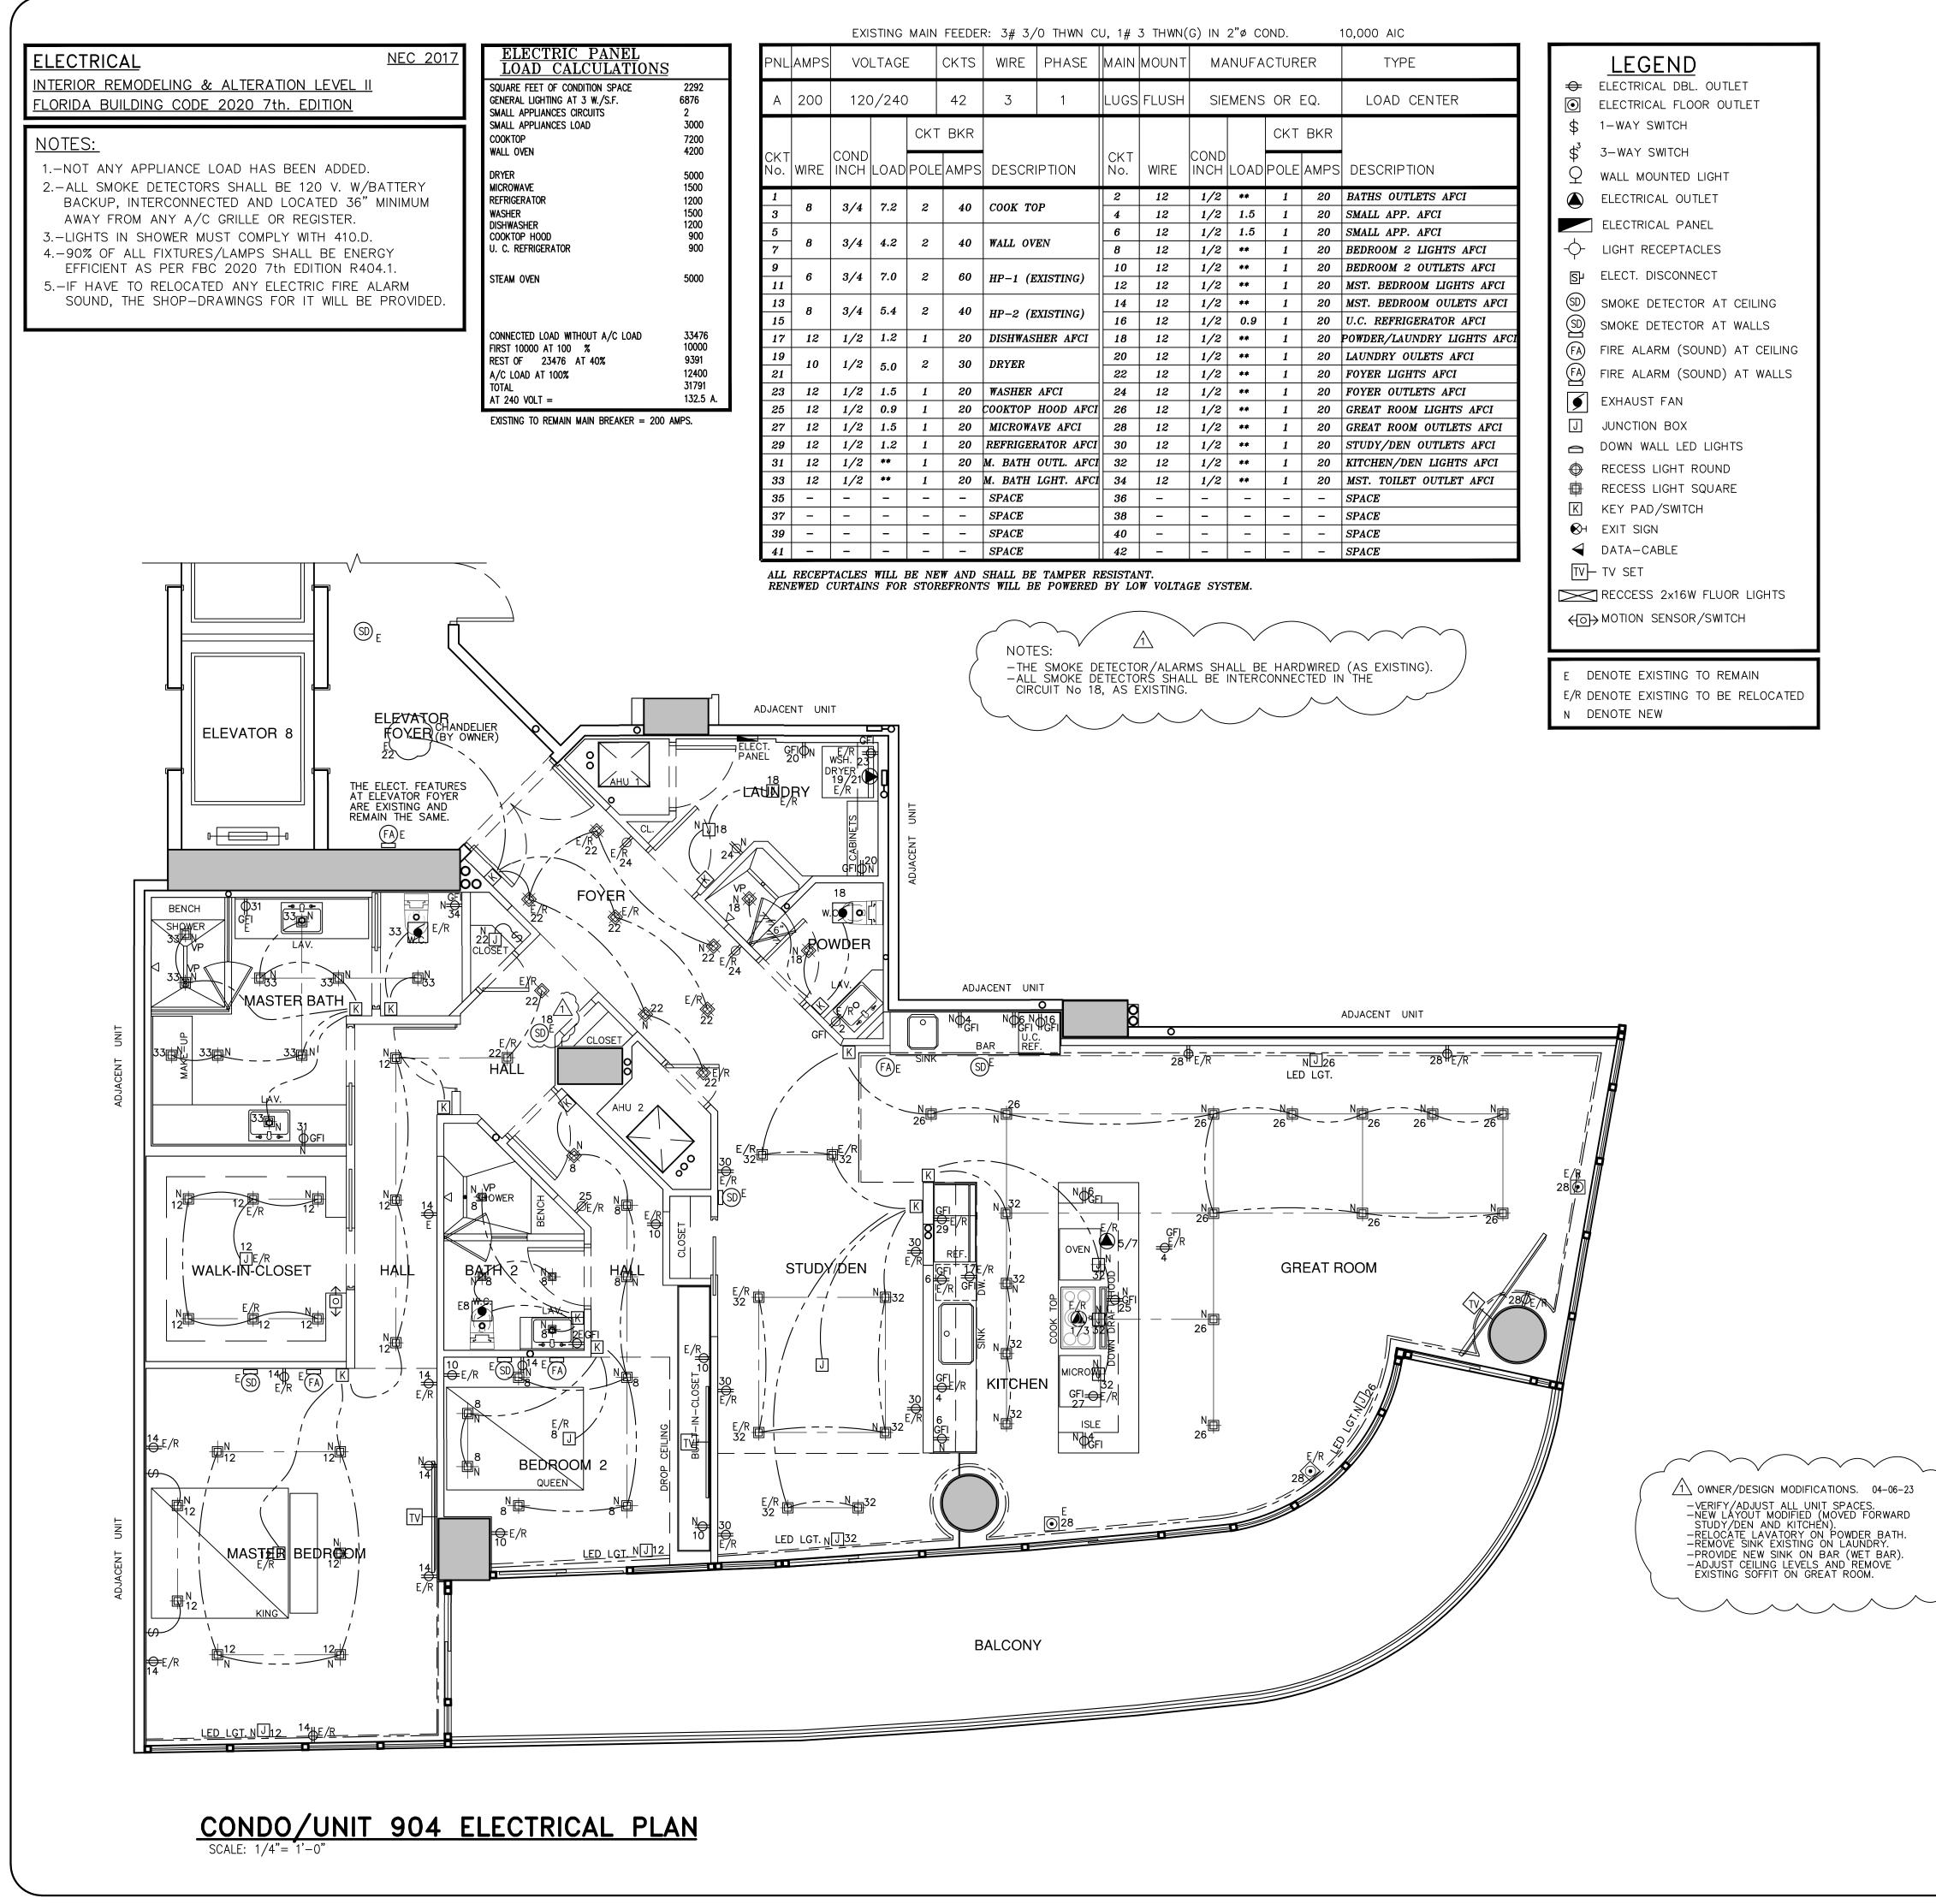

George Digitally signed by George Freijo Date: 2023.05.04 12:31:45 -04'00'

| G MAIN FEEDER: 3# 3/0 THWN CU, 1# 3 THWN(G) IN 2"Ø COND. 10,000 AIC |      |      |                    |            |            |       |              |      |      |      |                            |
|---------------------------------------------------------------------|------|------|--------------------|------------|------------|-------|--------------|------|------|------|----------------------------|
| θE                                                                  |      | CKTS | WIRE               | PHASE      | MAIN       | MOUNT | MANUFACTURER |      |      | ER   | TYPE                       |
| -0                                                                  |      | 42   | 3                  | 1          | LUGS       | FLUSH | SIE          | MENS | OR I | EQ.  | LOAD CENTER                |
|                                                                     | СКТ  | BKR  |                    |            |            |       |              | СКТ  | BKR  |      |                            |
| D                                                                   | POLE | AMPS | DESCRI             | PTION      | CKT<br>No. | WIRE  | COND<br>INCH |      | POLE | AMPS | DESCRIPTION                |
|                                                                     | 0    | 10   | СООК ТОР           |            | 2          | 12    | 1/2          | **   | 1    | 20   | BATHS OUTLETS AFCI         |
|                                                                     | 2    | 40   |                    |            | 4          | 12    | 1/2          | 1.5  | 1    | 20   | SMALL APP. AFCI            |
|                                                                     | 0    |      | WALL OVEN          |            | 6          | 12    | 1/2          | 1.5  | 1    | 20   | SMALL APP. AFCI            |
|                                                                     | 2    | 40   |                    |            | 8          | 12    | 1/2          | **   | 1    | 20   | BEDROOM 2 LIGHTS AFCI      |
|                                                                     | 2    | 60   | HP-1 (EXISTING)    |            | 10         | 12    | 1/2          | **   | 1    | 20   | BEDROOM 2 OUTLETS AFCI     |
|                                                                     | 2    | 00   |                    |            | 12         | 12    | 1/2          | **   | 1    | 20   | MST. BEDROOM LIGHTS AFCI   |
|                                                                     | 2    | 40   | HP-2 (EXISTING)    |            | 14         | 12    | 1/2          | **   | 1    | 20   | MST. BEDROOM OULETS AFCI   |
|                                                                     | 2    | 40   |                    |            | 16         | 12    | 1/2          | 0.9  | 1    | 20   | U.C. REFRIGERATOR AFCI     |
|                                                                     | 1    | 20   | DISHWASHER AFCI    |            | 18         | 12    | 1/2          | **   | 1    | 20   | POWDER/LAUNDRY LIGHTS AFCI |
|                                                                     | 2    | 30   | DRYER              |            | 20         | 12    | 1/2          | **   | 1    | 20   | LAUNDRY OULETS AFCI        |
|                                                                     | ~    | 50   |                    |            | 22         | 12    | 1/2          | **   | 1    | 20   | FOYER LIGHTS AFCI          |
|                                                                     | 1    | 20   | WASHER AFCI        |            | 24         | 12    | 1/2          | **   | 1    | 20   | FOYER OUTLETS AFCI         |
|                                                                     | 1    | 20   | COOKTOP HOOD AFCI  |            | 26         | 12    | 1/2          | **   | 1    | 20   | GREAT ROOM LIGHTS AFCI     |
|                                                                     | 1    | 20   | MICROWAVE AFCI     |            | 28         | 12    | 1/2          | **   | 1    | 20   | GREAT ROOM OUTLETS AFCI    |
|                                                                     | 1    | 20   | REFRIGEN           | RATOR AFCI | 30         | 12    | 1/2          | **   | 1    | 20   | STUDY/DEN OUTLETS AFCI     |
|                                                                     | 1    | 20   | M. BATH            | OUTL. AFCI | 32         | 12    | 1/2          | **   | 1    | 20   | KITCHEN/DEN LIGHTS AFCI    |
|                                                                     | 1    | 20   | M. BATH LGHT. AFCI |            | 34         | 12    | 1/2          | **   | 1    | 20   | MST. TOILET OUTLET AFCI    |
|                                                                     | _    | -    | SPACE              |            | 36         | _     | -            | -    | -    | -    | SPACE                      |
|                                                                     | _    | -    | SPACE              |            | 38         | _     | -            | -    | _    | -    | SPACE                      |
|                                                                     | _    | _    | SPACE              |            | 40         | _     | -            | -    | -    | -    | SPACE                      |
|                                                                     | -    | _    | SPACE              |            | 42         | _     | -            | _    | -    | _    | SPACE                      |

| $\odot$                                                                                                                  | LEGEND<br>ELECTRICAL DBL. OUTLET<br>ELECTRICAL FLOOR OUTLET<br>1-WAY SWITCH                                                                                                                                                                                                  |  |  |  |  |  |
|--------------------------------------------------------------------------------------------------------------------------|------------------------------------------------------------------------------------------------------------------------------------------------------------------------------------------------------------------------------------------------------------------------------|--|--|--|--|--|
| Ф<br>Ф                                                                                                                   | 3-WAY SWITCH<br>WALL MOUNTED LIGHT<br>ELECTRICAL OUTLET                                                                                                                                                                                                                      |  |  |  |  |  |
| - <b>\</b> -                                                                                                             | ELECTRICAL PANEL<br>LIGHT RECEPTACLES                                                                                                                                                                                                                                        |  |  |  |  |  |
|                                                                                                                          | ELECT. DISCONNECT<br>SMOKE DETECTOR AT CEILING<br>SMOKE DETECTOR AT WALLS<br>FIRE ALARM (SOUND) AT CEILING<br>FIRE ALARM (SOUND) AT WALLS<br>EXHAUST FAN<br>JUNCTION BOX<br>DOWN WALL LED LIGHTS<br>RECESS LIGHT ROUND<br>RECESS LIGHT SQUARE<br>KEY PAD/SWITCH<br>EXIT SIGN |  |  |  |  |  |
| <ul> <li>✓ DATA-CABLE</li> <li>TV- TV SET</li> <li>CCESS 2×16W FLUOR LIGHTS</li> <li>←⊙→ MOTION SENSOR/SWITCH</li> </ul> |                                                                                                                                                                                                                                                                              |  |  |  |  |  |
| E DENOTE EXISTING TO REMAIN<br>E/R DENOTE EXISTING TO BE RELOCATED                                                       |                                                                                                                                                                                                                                                                              |  |  |  |  |  |