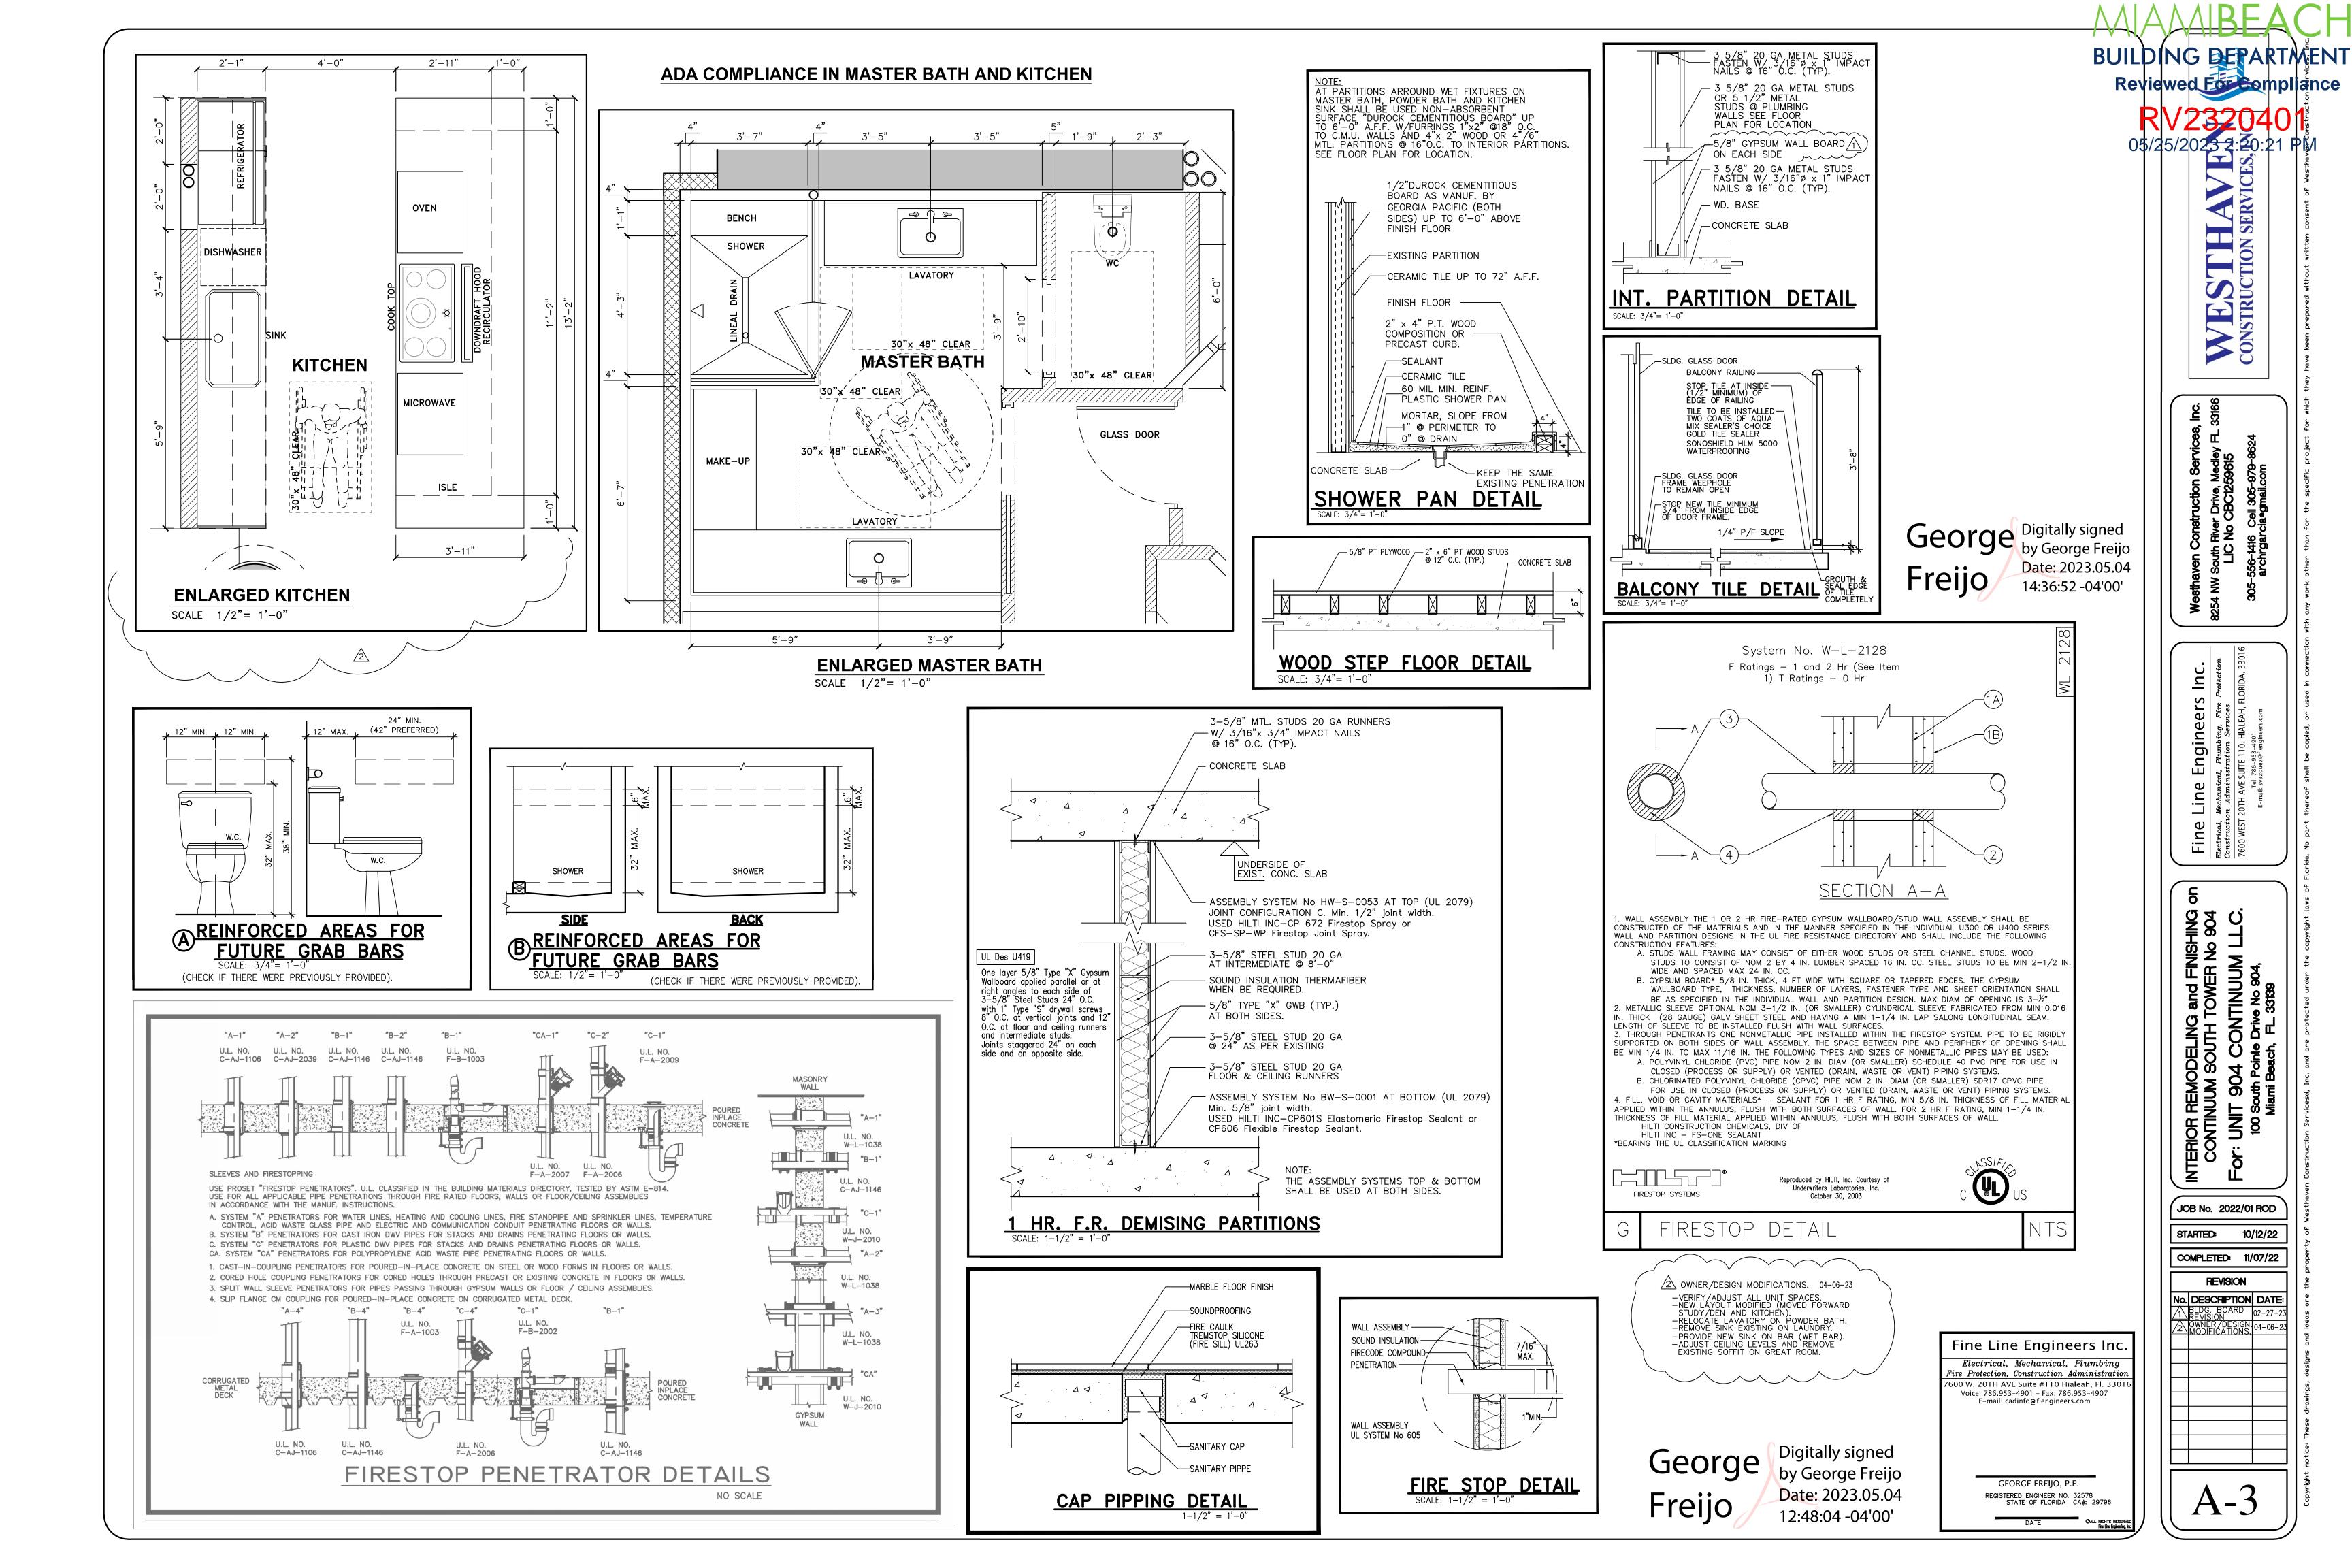

## **LEGEND:** EXISTING CONC. COLUMNS. EXISTING CONC. WALLS. EXISTING CONC. BLOCK WALLS. EXISTING PARTITIONS. \_ \_ \_ PARTITIONS TO BE REMOVED. \*\*\*\*\*\* EXISTING FIRE RATED PARTITIONS. PROPOSED NEW PARTITIONS. <u>\_\_\_\_\_</u> **DEMOLITION NOTES:** 1.- ALL DEMOLITION WORK TO COMPLY WITH THE REQUIREMENT OF THE FLORIDA BUILDING CODE AND ALL APPLICABLE CODES AND REGULATIONS. PRIOR TO COMMENCING THE DEMOLITION WORK, THE GENERAL CONTRACTOR IS TO CAREFULLY EXAMINE AND BE COMPLETELY FAMILIARIZED WITH THE EXISTING STRUCTURE. 2.- ALL SALVAGEABLE MATERIALS AND EQUIPMENT REMOVE PARTITIONS, DOOR AND -DROP CEILING FOYER AS PER NEW LAYOUT ON PLAN A-2. SHALL BE CAREFULLY REMOVED AND STORED AND WILL REMAIN IN THE PROPERTY OF THE OWNER UNLESS OTHERWISE SPECIFIED. 3. – CAREFULLY REMOVE TOTALLY OR PARTIALLY -REMOVE & REPLACE WASHER/DRYER INDICATED WALLS/PARTITIONS, FILL OR CUT AND FOR NEW LAYOUT AS PER PLANS. GRIND ANY UNEVEN, LOW OR HIGH FLOOR AREAS TO MAKE ENTIRE FINISH FLOOR FLUSH AND UNIFORM, AS PER DESIGN. - REMOVE EXISTING PARTITION, SINK 4.- WHERE WALLS/PARTITIONS ARE TO BE REMOVED Z WITH COUNTER FOR NEW LAYOUT AS PER SHEET A-2. FINISH DAMAGED SURFACES (CEILING AND WALLS) TO MATCH. 5. – BEFORE PAINTING EXISTING SURFACES, INSPECT 2THE ENTIRE AREA INVOLVED, PROPERLY PREPARE ALL ENGINEERING WORK WITH PIPES REMOVE TOILET & LAVATORY, SURFACES TO RECEIVE PAINT AND PATCH TO FLOORING AND DOOR THAT'S AND/OR ELECTRICAL CABLES WILL MATCH ADJACENT SURFACES WHERE NECESSARY. WILL BE REPLACE & RELOCATE BE DONE AT INTERIOR SIDE OF THE LAVATORY AS PER PLANS AND UNIT (INTERIOR PARTITIONS) AND ALL INCLUDE IN POWDER A NEW DEMISING F.R. WALLS OR PARTITIONS SHOWER AS PER NEW LAYOUT. WILL REMAIN UNDISTURBED AS EXISTING. ADDITIONAL NOTES: PARTITION TYPE "A" TO REMAIN UNDISTURBED AS PER PLANS. ADJACENT UNIT ALL PERMITTED WORK WILL COMPLY WITH FLORIDA FIRE PREVENTION CODE (FFPC) $\langle A \rangle$ ADJACENT UNIT 7th EDITION. THE CONDO UNIT WILL NOT BE OCCUPIED DURING INTERIOR RENOVATIONS WORK. THE DESIGNATED EGRESS AREAS WILL REMAIN UNOBSTRUCTED AT ALL TIMES. -DURING THE DEMOLITION AND CONST. DROP CEILING PROCESS, ALL DEMO/NEW MATERIALS SHALL BE STORED TO VERIFY ITS LOCATION DOES NOT OBSTRUCT THE REMOVE DROP CEILING FOR NEW LAYOUT. ( (SEE SHEET A-2). EXISTING EGRESS PADS. THE BALCONY GUARDRAIL WILL REMAIN 42" MINIMUM ABOVE THE FLOOR FINISH AS EXISTING. SEE DETAIL ON SHEET A-2 -ALL NEW FLOORING WILL MAINTAIN 1/2 MAXIMUM THRESHOLD ACROSS ALL EXIT DOORS AND FLOOR TRANSITIONS INSIDE $\sim$ THE UNIT. -KEEP PARTITION FOR NEW LAYOUT (SEE SHEET A-2) GREAT ROOM $\sim$ REMOVE & DISPOSE MARBLE TILE FLOOR WITH SOUNDPROOFING THROUGHOUT NOTES: 28'-8" AS IN COMPLIANCE WITH FLORIDA FIRE PREVENTION CODE (FFPC) 101 7th EDITION (7.1.5 HEADROOM) BALCONY REMOVE & DISPOSE - MARBLE TILE FLOOR WITH WATERPROOFING -THROUGHOUT 2 OWNER/DESIGN MODIFICATIONS. 04-06-23 VERIFY/ADJUST ALL UNIT SPACES. NEW LAYOUT MODIFIED (MOVED FORWARD STUDY/DEN AND KITCHEN). RELOCATE LAVATORY ON POWDER BATH. REMOVE SINK EXISTING ON LAUNDRY.

-PROVIDE NEW SINK ON BAR (WET BAR). -ADJUST CEILING LEVELS AND REMOVE EXISTING SOFFIT ON GREAT ROOM.

5 <u>BATH 2</u> 6 <u>KITCHEN</u> AND BASEBOARDS. WORKED AREA: FOYER AREA: 125.5 SQ.FT. 161.8 SQ.FT.

1 FOYER

2 LAUNDRY

3 <u>POWDER</u>

WITH SAME SOUND ATTENUATION. IF ANY FIRE RATED WALLS, PARTITIONS OR DEMISING WALLS WHICH ARE DISTURBED DURING RENOVATION OR DEMOLITION WORK, THEY WILL BE REPAIRED TO MAINTAIN THEIR ORIGINAL FIRE RATED. FIRE WALL AND JOINT ASSEMBLY RATING WILL BE RESTORED TO COMPLY WITH CURRENT FIRE CODES. -MINIMUM CEILING HEIGHT (EXISTING 8'-6") PROPOSED WILL BE

-BY THIS REMODELING AND FINISHING, THERE ARE NOT ANY FIRE RATED WALLS, CHASES, SHAFTS, DEMISING WALLS, SHEAR WALLS, BLOCK WALLS OR FLOOR-CEILING ASSEMBLIES PENETRATION IN ANY WAY. ALL PENETRATIONS ARE EXISTING TO REMAIN. -FIRE RATED ENTRY DOUBLE DOORS REMAIN AS EXISTING