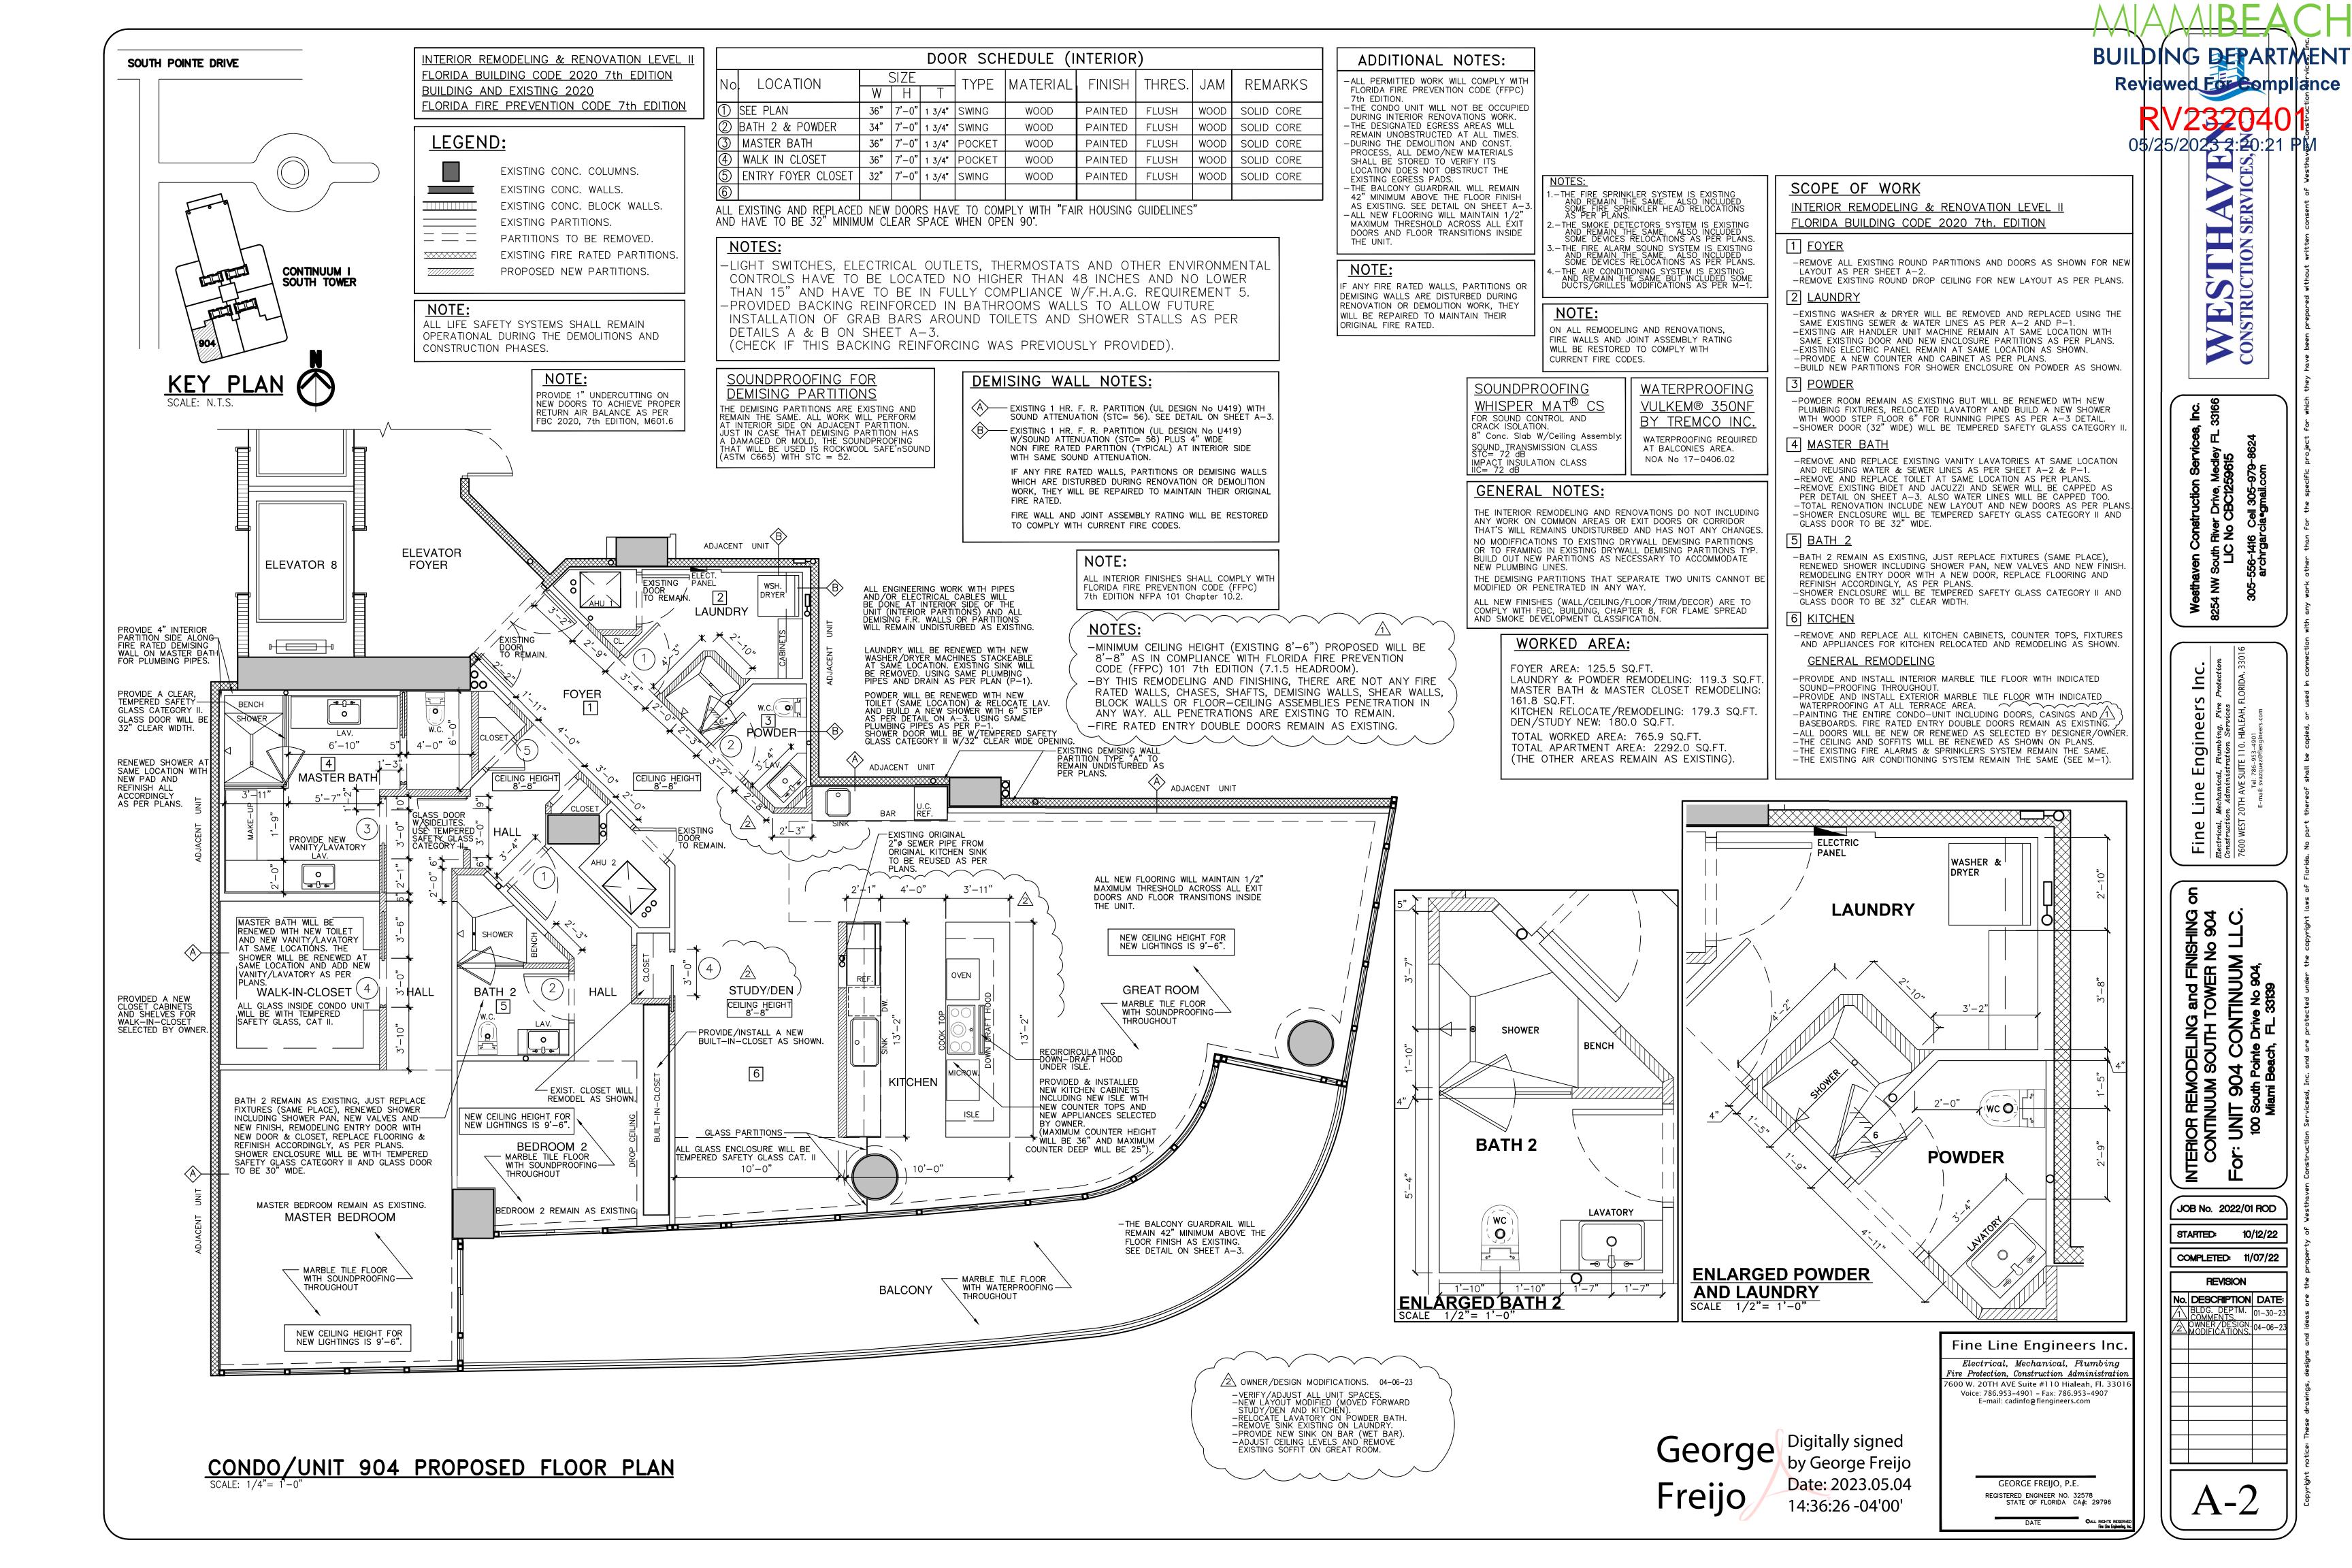

## **LEGEND:** EXISTING CONC. COLUMNS. EXISTING CONC. WALLS. EXISTING CONC. BLOCK WALLS. EXISTING PARTITIONS. \_ \_ \_ PARTITIONS TO BE REMOVED. \*\*\*\*\*\* EXISTING FIRE RATED PARTITIONS. PROPOSED NEW PARTITIONS. <u>\_\_\_\_\_</u> **DEMOLITION NOTES:** 1.- ALL DEMOLITION WORK TO COMPLY WITH THE REQUIREMENT OF THE FLORIDA BUILDING CODE AND ALL APPLICABLE CODES AND REGULATIONS. PRIOR TO COMMENCING THE DEMOLITION WORK, THE GENERAL CONTRACTOR IS TO CAREFULLY EXAMINE AND BE COMPLETELY FAMILIARIZED WITH THE EXISTING STRUCTURE. 2.- ALL SALVAGEABLE MATERIALS AND EQUIPMENT REMOVE PARTITIONS, DOOR AND -DROP CEILING FOYER AS PER NEW LAYOUT ON PLAN A-2. SHALL BE CAREFULLY REMOVED AND STORED AND WILL REMAIN IN THE PROPERTY OF THE OWNER UNLESS OTHERWISE SPECIFIED. 3. – CAREFULLY REMOVE TOTALLY OR PARTIALLY -REMOVE & REPLACE WASHER/DRYER INDICATED WALLS/PARTITIONS, FILL OR CUT AND FOR NEW LAYOUT AS PER PLANS. GRIND ANY UNEVEN, LOW OR HIGH FLOOR AREAS TO MAKE ENTIRE FINISH FLOOR FLUSH AND UNIFORM, AS PER DESIGN. - REMOVE EXISTING PARTITION, SINK 4.- WHERE WALLS/PARTITIONS ARE TO BE REMOVED Z WITH COUNTER FOR NEW LAYOUT AS PER SHEET A-2. FINISH DAMAGED SURFACES (CEILING AND WALLS) TO MATCH. 5. – BEFORE PAINTING EXISTING SURFACES, INSPECT 2THE ENTIRE AREA INVOLVED, PROPERLY PREPARE ALL ENGINEERING WORK WITH PIPES REMOVE TOILET & LAVATORY, SURFACES TO RECEIVE PAINT AND PATCH TO FLOORING AND DOOR THAT'S AND/OR ELECTRICAL CABLES WILL MATCH ADJACENT SURFACES WHERE NECESSARY. WILL BE REPLACE & RELOCATE BE DONE AT INTERIOR SIDE OF THE LAVATORY AS PER PLANS AND UNIT (INTERIOR PARTITIONS) AND ALL INCLUDE IN POWDER A NEW DEMISING F.R. WALLS OR PARTITIONS SHOWER AS PER NEW LAYOUT. WILL REMAIN UNDISTURBED AS EXISTING. ADDITIONAL NOTES: PARTITION TYPE "A" TO REMAIN UNDISTURBED AS PER PLANS. ADJACENT UNIT ALL PERMITTED WORK WILL COMPLY WITH FLORIDA FIRE PREVENTION CODE (FFPC) $\langle A \rangle$ ADJACENT UNIT 7th EDITION. THE CONDO UNIT WILL NOT BE OCCUPIED DURING INTERIOR RENOVATIONS WORK. THE DESIGNATED EGRESS AREAS WILL REMAIN UNOBSTRUCTED AT ALL TIMES. -DURING THE DEMOLITION AND CONST. DROP CEILING PROCESS, ALL DEMO/NEW MATERIALS SHALL BE STORED TO VERIFY ITS LOCATION DOES NOT OBSTRUCT THE REMOVE DROP CEILING FOR NEW LAYOUT. ( (SEE SHEET A-2). EXISTING EGRESS PADS. THE BALCONY GUARDRAIL WILL REMAIN 42" MINIMUM ABOVE THE FLOOR FINISH AS EXISTING. SEE DETAIL ON SHEET A-2 -ALL NEW FLOORING WILL MAINTAIN 1/2 MAXIMUM THRESHOLD ACROSS ALL EXIT DOORS AND FLOOR TRANSITIONS INSIDE $\sim$ THE UNIT. -KEEP PARTITION FOR NEW LAYOUT (SEE SHEET A-2) GREAT ROOM $\sim$ REMOVE & DISPOSE MARBLE TILE FLOOR WITH SOUNDPROOFING THROUGHOUT NOTES: 28'-8" AS IN COMPLIANCE WITH FLORIDA FIRE PREVENTION CODE (FFPC) 101 7th EDITION (7.1.5 HEADROOM) BALCONY REMOVE & DISPOSE - MARBLE TILE FLOOR WITH WATERPROOFING -THROUGHOUT 2 OWNER/DESIGN MODIFICATIONS. 04-06-23 VERIFY/ADJUST ALL UNIT SPACES. NEW LAYOUT MODIFIED (MOVED FORWARD STUDY/DEN AND KITCHEN). RELOCATE LAVATORY ON POWDER BATH. REMOVE SINK EXISTING ON LAUNDRY.

-PROVIDE NEW SINK ON BAR (WET BAR). -ADJUST CEILING LEVELS AND REMOVE EXISTING SOFFIT ON GREAT ROOM.

5 <u>BATH 2</u> 6 <u>KITCHEN</u> AND BASEBOARDS. WORKED AREA: FOYER AREA: 125.5 SQ.FT. 161.8 SQ.FT.

1 FOYER

2 LAUNDRY

3 <u>POWDER</u>

WITH SAME SOUND ATTENUATION. IF ANY FIRE RATED WALLS, PARTITIONS OR DEMISING WALLS WHICH ARE DISTURBED DURING RENOVATION OR DEMOLITION WORK, THEY WILL BE REPAIRED TO MAINTAIN THEIR ORIGINAL FIRE RATED. FIRE WALL AND JOINT ASSEMBLY RATING WILL BE RESTORED TO COMPLY WITH CURRENT FIRE CODES. -MINIMUM CEILING HEIGHT (EXISTING 8'-6") PROPOSED WILL BE

-BY THIS REMODELING AND FINISHING, THERE ARE NOT ANY FIRE RATED WALLS, CHASES, SHAFTS, DEMISING WALLS, SHEAR WALLS, BLOCK WALLS OR FLOOR-CEILING ASSEMBLIES PENETRATION IN ANY WAY. ALL PENETRATIONS ARE EXISTING TO REMAIN. -FIRE RATED ENTRY DOUBLE DOORS REMAIN AS EXISTING