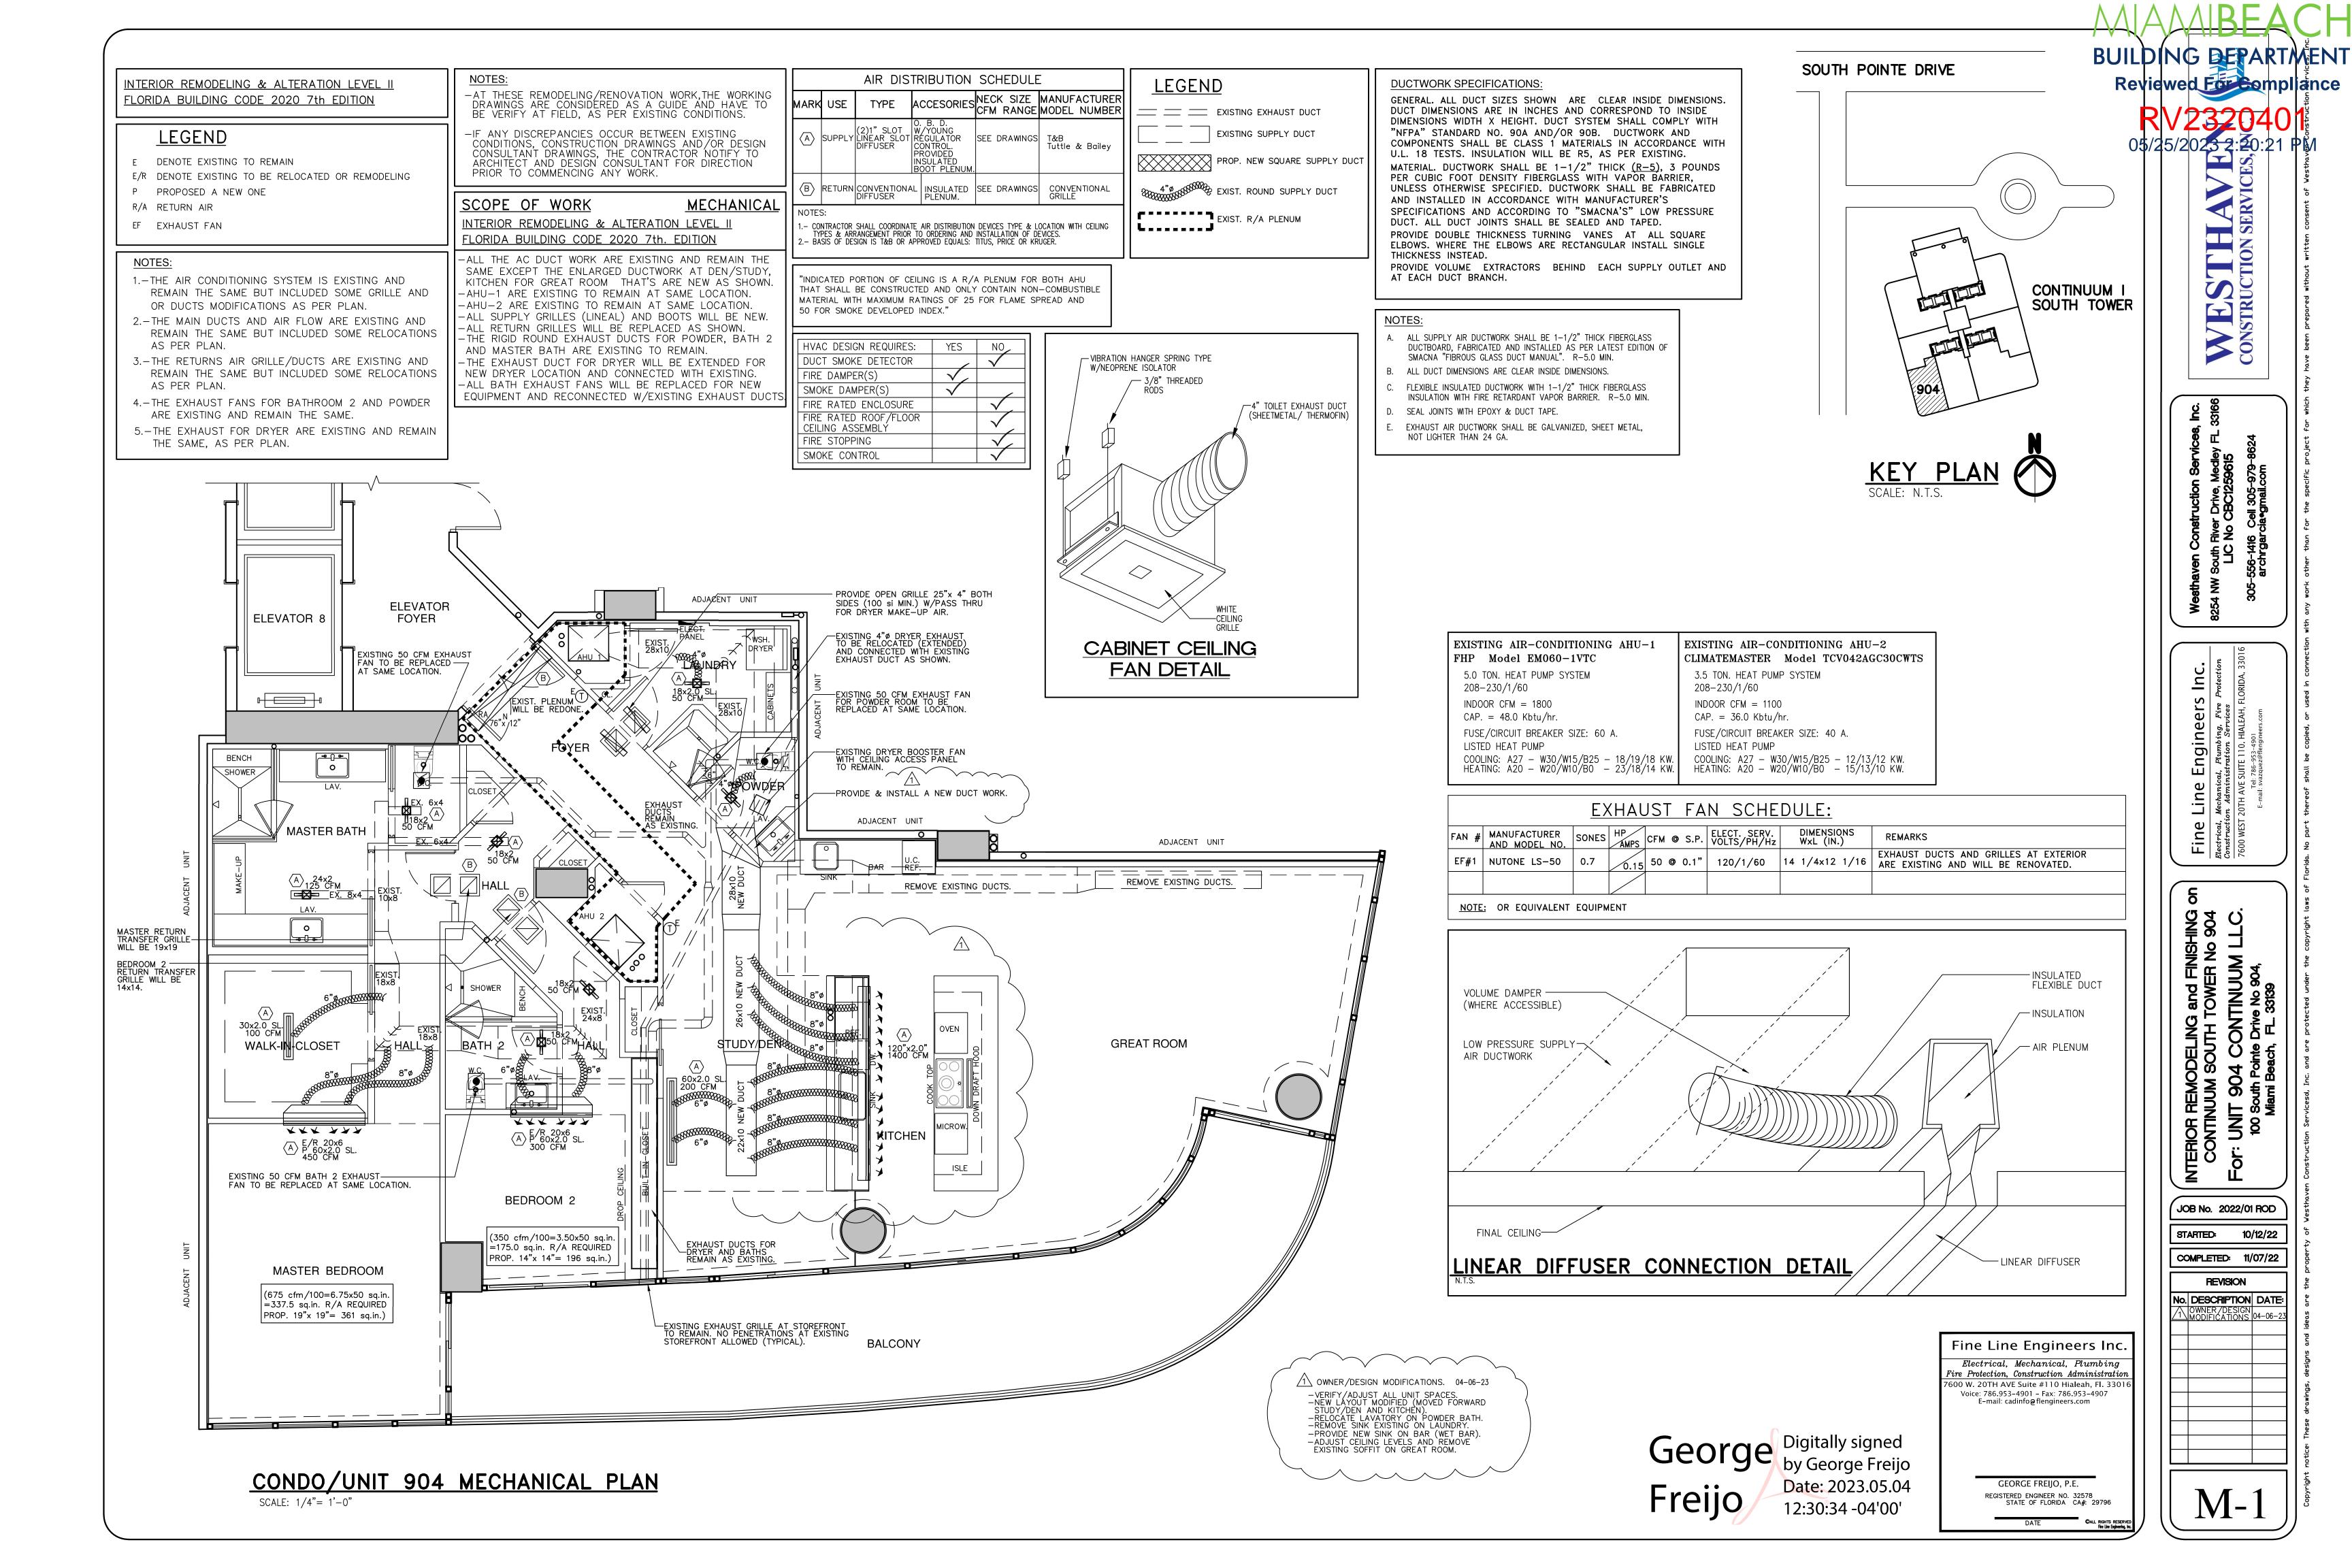

BOARDS. WORKED AREA: FOYER AREA: 125.5 SQ.FT. 161.8 SQ.FT.

1 FOYER

2 LAUNDRY

3 <u>POWDER</u>

WITH SAME SOUND ATTENUATION. IF ANY FIRE RATED WALLS, PARTITIONS OR DEMISING WALLS WHICH ARE DISTURBED DURING RENOVATION OR DEMOLITION WORK, THEY WILL BE REPAIRED TO MAINTAIN THEIR ORIGINAL FIRE RATED. FIRE WALL AND JOINT ASSEMBLY RATING WILL BE RESTORED TO COMPLY WITH CURRENT FIRE CODES. -MINIMUM CEILING HEIGHT (EXISTING 8'-6") PROPOSED WILL BE

-BY THIS REMODELING AND FINISHING, THERE ARE NOT ANY FIRE RATED WALLS, CHASES, SHAFTS, DEMISING WALLS, SHEAR WALLS, BLOCK WALLS OR FLOOR-CEILING ASSEMBLIES PENETRATION IN ANY WAY. ALL PENETRATIONS ARE EXISTING TO REMAIN. -FIRE RATED ENTRY DOUBLE DOORS REMAIN AS EXISTING

George Digitally signed by George Freijo Date: 2023.05.04 12:31:45 -04'00'











| G MAIN FEEDER: 3# 3/0 THWN CU, 1# 3 THWN(G) IN 2"Ø COND. 10,000 AIC |      |      |                    |            |            |       |              |      |      |      |                            |
|---------------------------------------------------------------------|------|------|--------------------|------------|------------|-------|--------------|------|------|------|----------------------------|
| θE                                                                  |      | CKTS | WIRE               | PHASE      | MAIN       | MOUNT | MANUFACTURER |      |      | ER   | TYPE                       |
| -0                                                                  |      | 42   | 3                  | 1          | LUGS       | FLUSH | SIE          | MENS | OR I | EQ.  | L