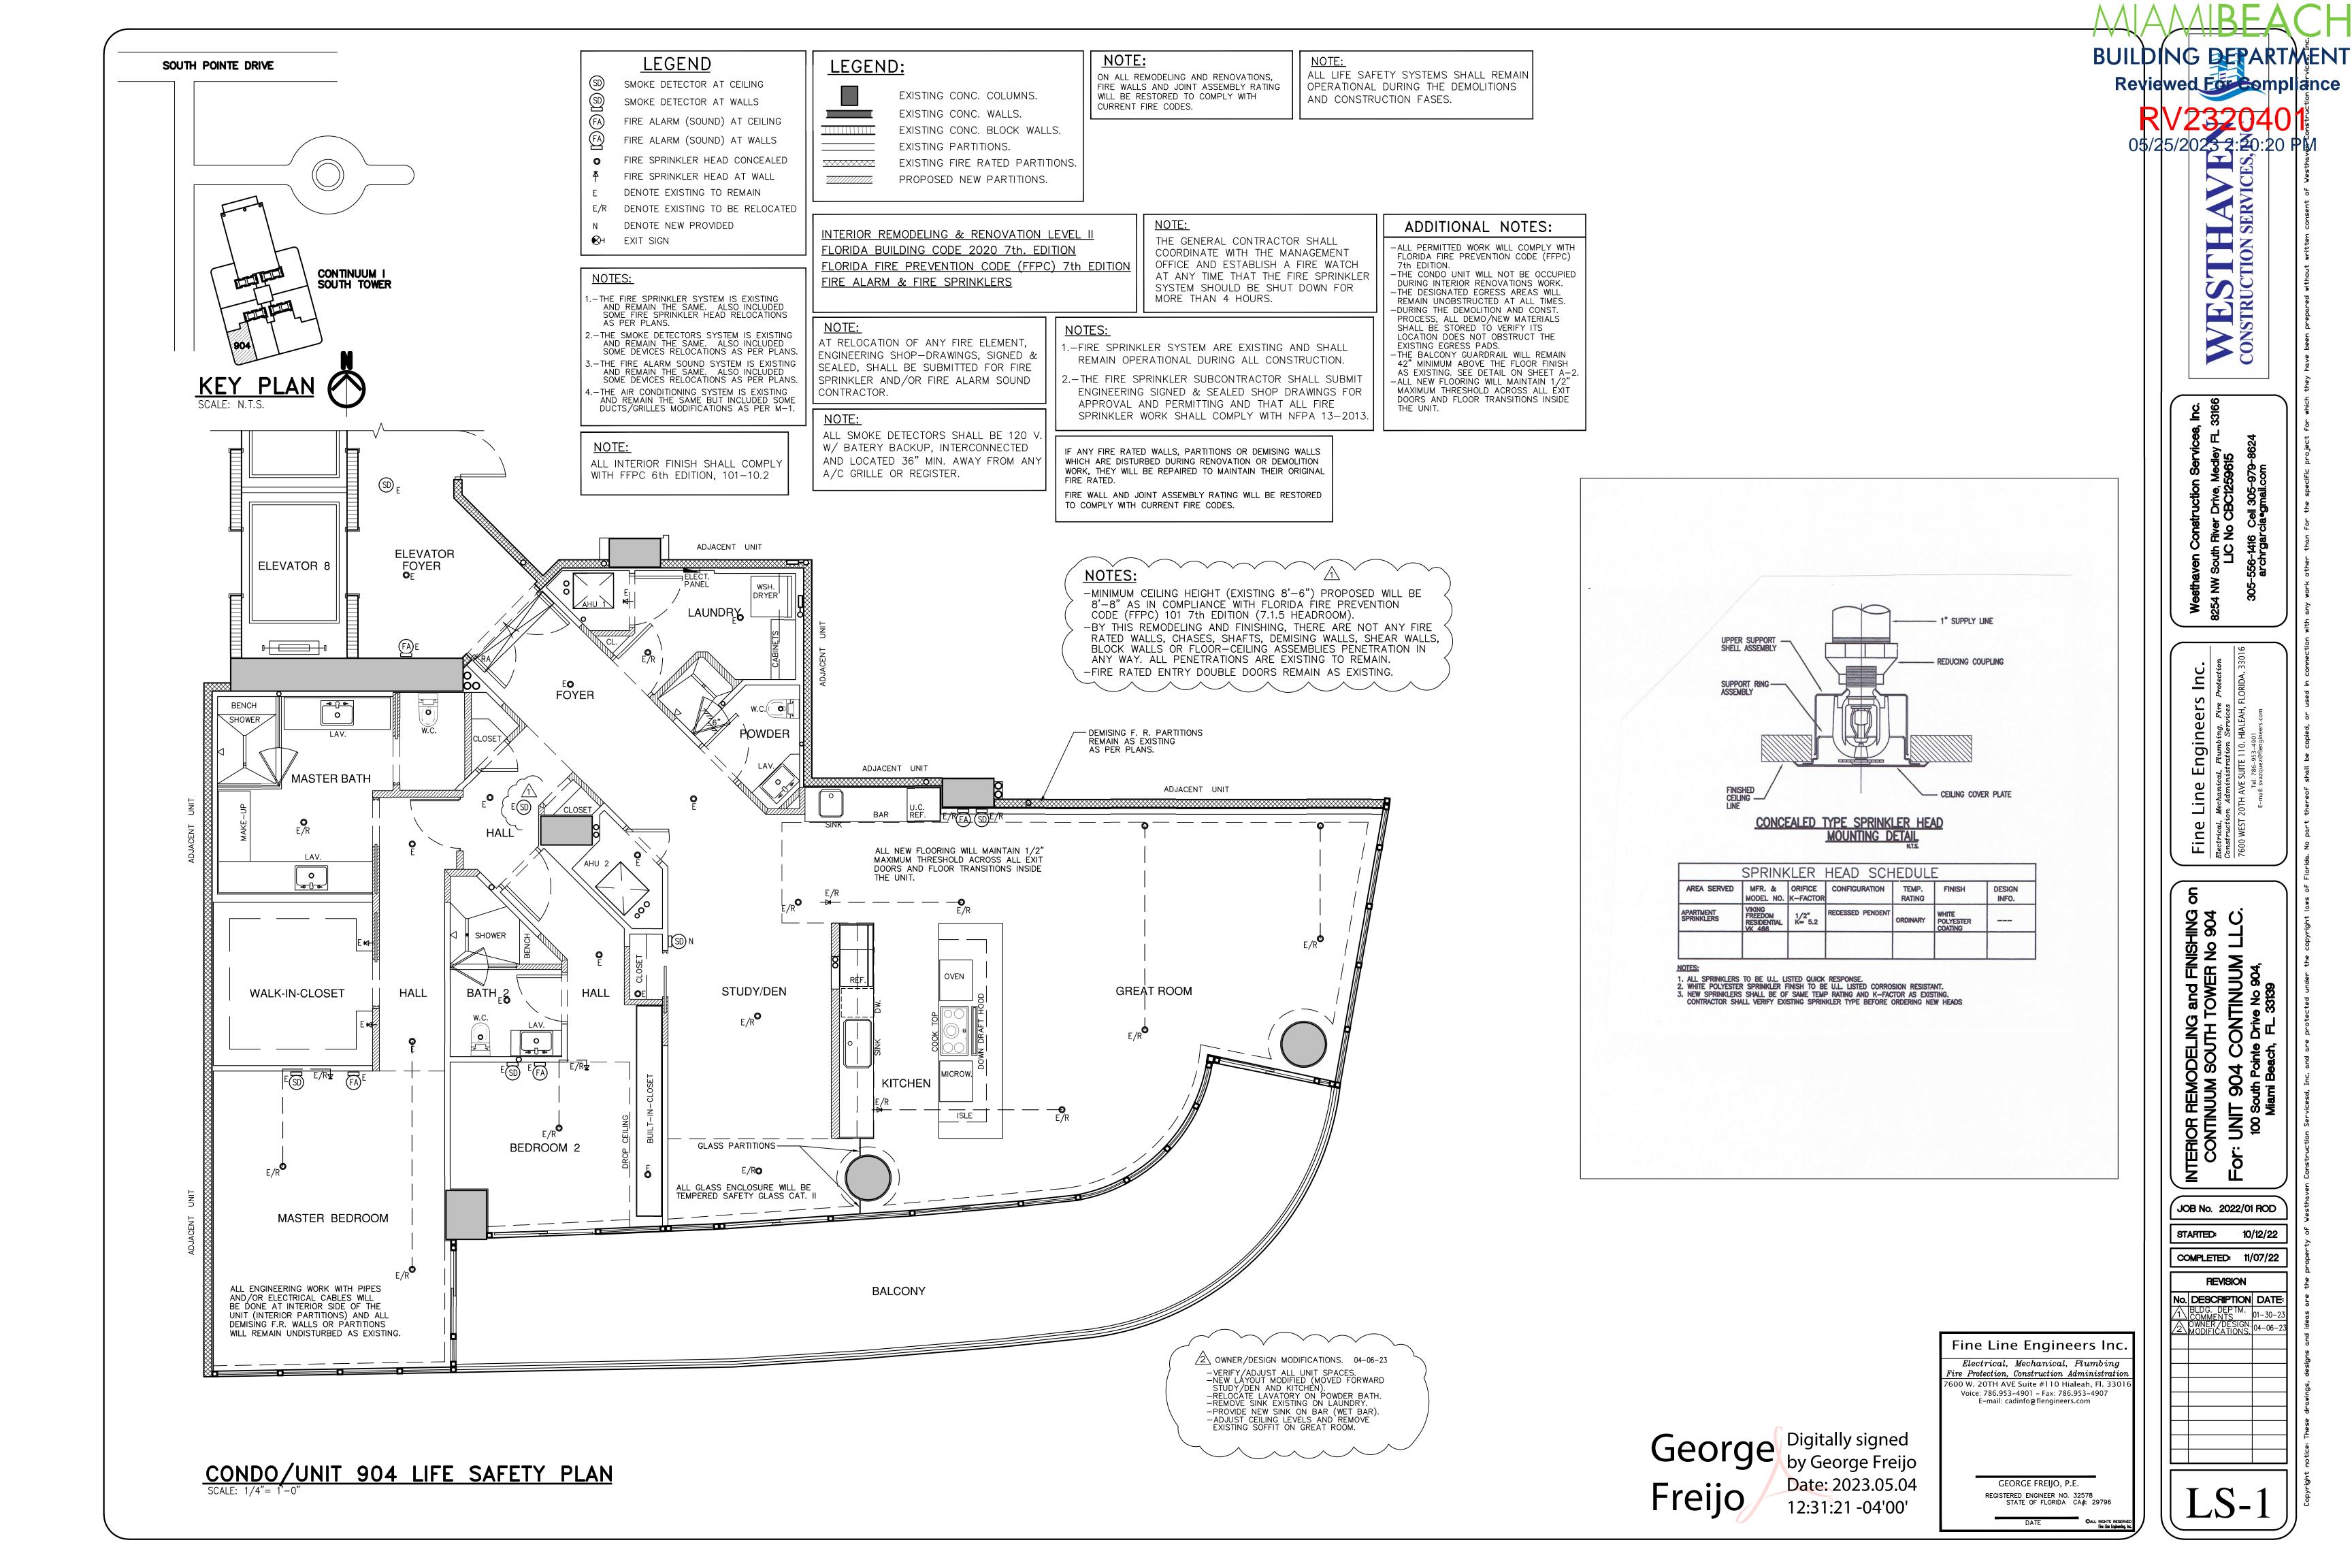

## **LEGEND:** EXISTING CONC. COLUMNS. EXISTING CONC. WALLS. EXISTING CONC. BLOCK WALLS. EXISTING PARTITIONS. \_ \_ \_ PARTITIONS TO BE REMOVED. \*\*\*\*\*\* EXISTING FIRE RATED PARTITIONS. PROPOSED NEW PARTITIONS. <u>\_\_\_\_\_</u> **DEMOLITION NOTES:** 1.- ALL DEMOLITION WORK TO COMPLY WITH THE REQUIREMENT OF THE FLORIDA BUILDING CODE AND ALL APPLICABLE CODES AND REGULATIONS. PRIOR TO COMMENCING THE DEMOLITION WORK, THE GENERAL CONTRACTOR IS TO CAREFULLY EXAMINE AND BE COMPLETELY FAMILIARIZED WITH THE EXISTING STRUCTURE. 2.- ALL SALVAGEABLE MATERIALS AND EQUIPMENT REMOVE PARTITIONS, DOOR AND -DROP CEILING FOYER AS PER NEW LAYOUT ON PLAN A-2. SHALL BE CAREFULLY REMOVED AND STORED AND WILL REMAIN IN THE PROPERTY OF THE OWNER UNLESS OTHERWISE SPECIFIED. 3. – CAREFULLY REMOVE TOTALLY OR PARTIALLY -REMOVE & REPLACE WASHER/DRYER INDICATED WALLS/PARTITIONS, FILL OR CUT AND FOR NEW LAYOUT AS PER PLANS. GRIND ANY UNEVEN, LOW OR HIGH FLOOR AREAS TO MAKE ENTIRE FINISH FLOOR FLUSH AND UNIFORM, AS PER DESIGN. - REMOVE EXISTING PARTITION, SINK 4.- WHERE WALLS/PARTITIONS ARE TO BE REMOVED Z WITH COUNTER FOR NEW LAYOUT AS PER SHEET A-2. FINISH DAMAGED SURFACES (CEILING AND WALLS) TO MATCH. 5. – BEFORE PAINTING EXISTING SURFACES, INSPECT 2THE ENTIRE AREA INVOLVED, PROPERLY PREPARE ALL ENGINEERING WORK WITH PIPES REMOVE TOILET & LAVATORY, SURFACES TO RECEIVE PAINT AND PATCH TO FLOORING AND DOOR THAT'S AND/OR ELECTRICAL CABLES WILL MATCH ADJACENT SURFACES WHERE NECESSARY. WILL BE REPLACE & RELOCATE BE DONE AT INTERIOR SIDE OF THE LAVATORY AS PER PLANS AND UNIT (INTERIOR PARTITIONS) AND ALL INCLUDE IN POWDER A NEW DEMISING F.R. WALLS OR PARTITIONS SHOWER AS PER NEW LAYOUT. WILL REMAIN UNDISTURBED AS EXISTING. ADDITIONAL NOTES: PARTITION TYPE "A" TO REMAIN UNDISTURBED AS PER PLANS. ADJACENT UNIT ALL PERMITTED WORK WILL COMPLY WITH FLORIDA FIRE PREVENTION CODE (FFPC) $\langle A \rangle$ ADJACENT UNIT 7th EDITION. THE CONDO UNIT WILL NOT BE OCCUPIED DURING INTERIOR RENOVATIONS WORK. THE DESIGNATED EGRESS AREAS WILL REMAIN UNOBSTRUCTED AT ALL TIMES. -DURING THE DEMOLITION AND CONST. DROP CEILING PROCESS, ALL DEMO/NEW MATERIALS SHALL BE STORED TO VERIFY ITS LOCATION DOES NOT OBSTRUCT THE REMOVE DROP CEILING FOR NEW LAYOUT. ( (SEE SHEET A-2). EXISTING EGRESS PADS. THE BALCONY GUARDRAIL WILL REMAIN 42" MINIMUM ABOVE THE FLOOR FINISH AS EXISTING. SEE DETAIL ON SHEET A-2 -ALL NEW FLOORING WILL MAINTAIN 1/2 MAXIMUM THRESHOLD ACROSS ALL EXIT DOORS AND FLOOR TRANSITIONS INSIDE $\sim$ THE UNIT. -KEEP PARTITION FOR NEW LAYOUT (SEE SHEET A-2) GREAT ROOM $\sim$ REMOVE & DISPOSE MARBLE TILE FLOOR WITH SOUNDPROOFING THROUGHOUT NOTES: 28'-8" AS IN COMPLIANCE WITH FLORIDA FIRE PREVENTION CODE (FFPC) 101 7th EDITION (7.1.5 HEADROOM) BALCONY REMOVE & DISPOSE - MARBLE TILE FLOOR WITH WATERPROOFING -THROUGHOUT 2 OWNER/DESIGN MODIFICATIONS. 04-06-23 VERIFY/ADJUST ALL UNIT SPACES. NEW LAYOUT MODIFIED (MOVED FORWARD STUDY/DEN AND KITCHEN). RELOCATE LAVATORY ON POWDER BATH. REMOVE SINK EXISTING ON LAUNDRY.

-PROVIDE NEW SINK ON BAR (WET BAR). -ADJUST CEILING LEVELS AND REMOVE EXISTING SOFFIT ON GREAT ROOM.

5 <u>BATH 2</u> 6 <u>KITCHEN</u> AND BASEBOARDS. WORKED AREA: FOYER AREA: 125.5 SQ.FT. 161.8 SQ.FT.

1 FOYER

2 LAUNDRY

3 <u>POWDER</u>

WITH SAME SOUND ATTENUATION. IF ANY FIRE RATED WALLS, PARTITIONS OR DEMISING WALLS WHICH ARE DISTURBED DURING RENOVATION OR DEMOLITION WORK, THEY WILL BE REPAIRED TO MAINTAIN THEIR ORIGINAL FIRE RATED. FIRE WALL AND JOINT ASSEMBLY RATING WILL BE RESTORED TO COMPLY WITH CURRENT FIRE CODES. -MINIMUM CEILING HEIGHT (EXISTING 8'-6") PROPOSED WILL BE

-BY THIS REMODELING AND FINISHING, THERE ARE NOT ANY FIRE RATED WALLS, CHASES, SHAFTS, DEMISING WALLS, SHEAR WALLS, BLOCK WALLS OR FLOOR-CEILING ASSEMBLIES PENETRATION IN ANY WAY. ALL PENETRATIONS ARE EXISTING TO REMAIN. -FIRE RATED ENTRY DOUBLE DOORS REMAIN AS EXISTING