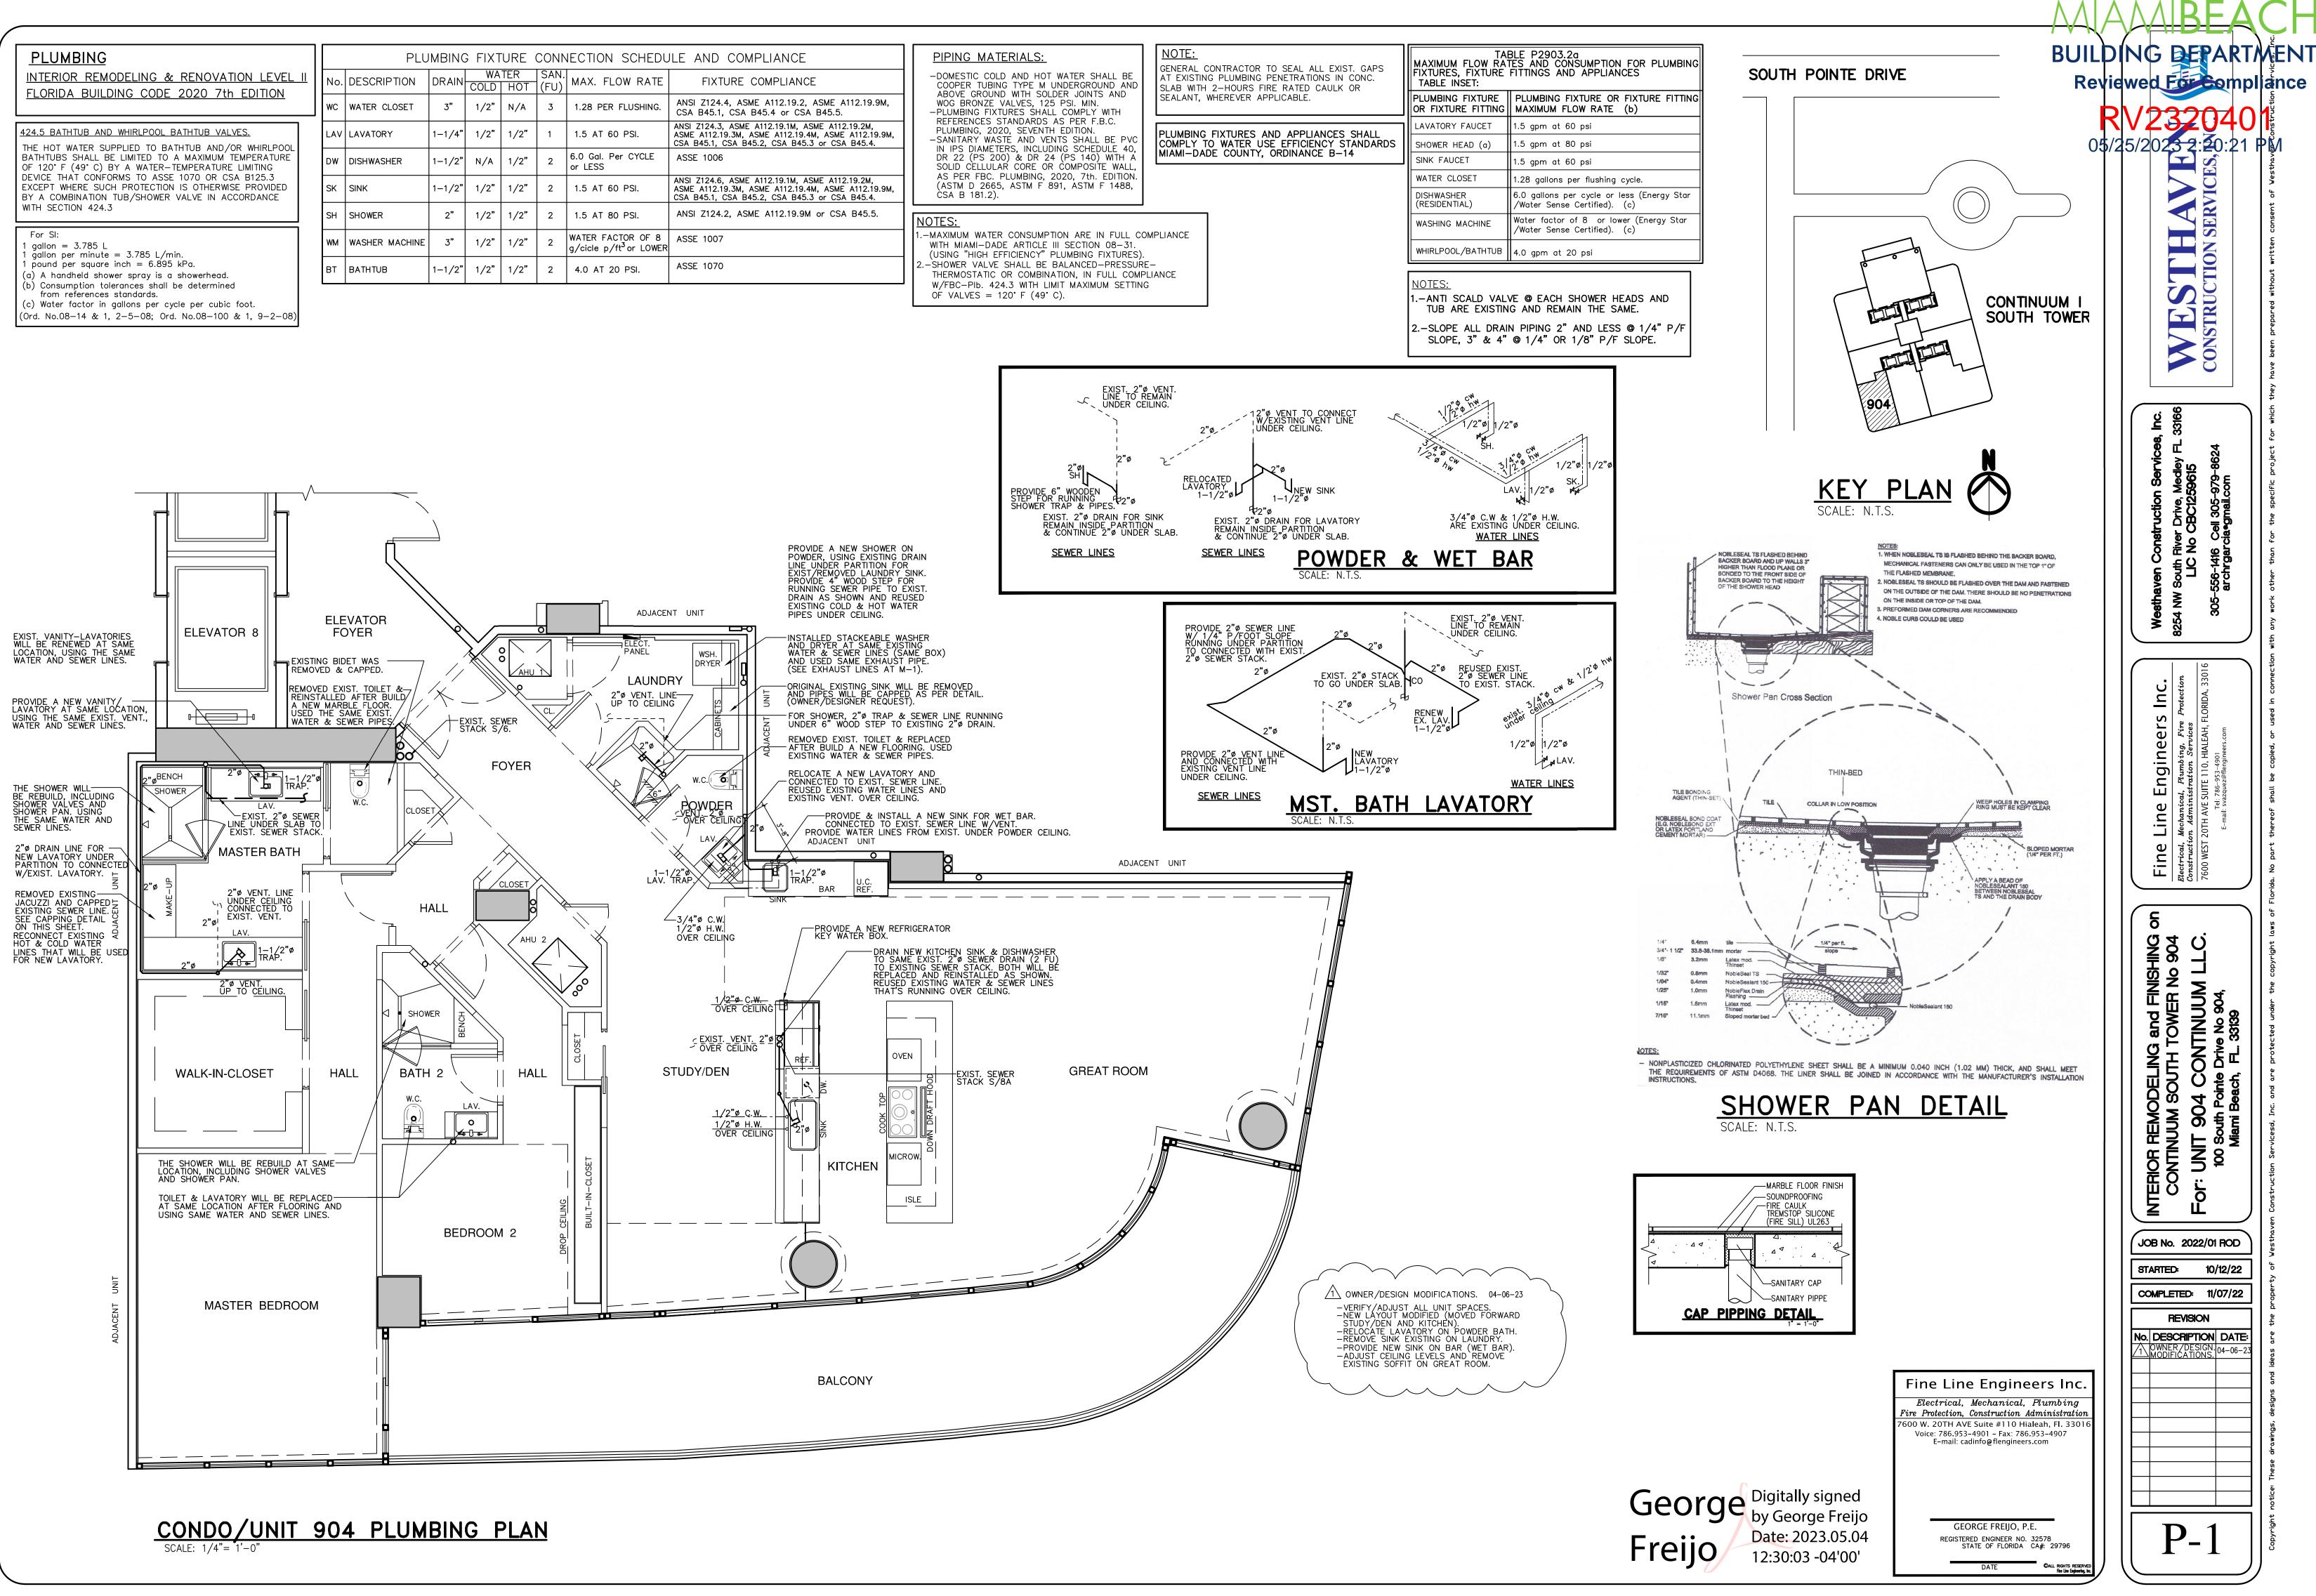

SEBOARDS. WORKED AREA: FOYER AREA: 125.5 SQ.FT. 161.8 SQ.FT.

1 FOYER

2 LAUNDRY

3 <u>POWDER</u>

WITH SAME SOUND ATTENUATION. IF ANY FIRE RATED WALLS, PARTITIONS OR DEMISING WALLS WHICH ARE DISTURBED DURING RENOVATION OR DEMOLITION WORK, THEY WILL BE REPAIRED TO MAINTAIN THEIR ORIGINAL FIRE RATED. FIRE WALL AND JOINT ASSEMBLY RATING WILL BE RESTORED TO COMPLY WITH CURRENT FIRE CODES. -MINIMUM CEILING HEIGHT (EXISTING 8'-6") PROPOSED WILL BE

-BY THIS REMODELING AND FINISHING, THERE ARE NOT ANY FIRE RATED WALLS, CHASES, SHAFTS, DEMISING WALLS, SHEAR WALLS, BLOCK WALLS OR FLOOR-CEILING ASSEMBLIES PENETRATION IN ANY WAY. ALL PENETRATIONS ARE EXISTING TO REMAIN. -FIRE RATED ENTRY DOUBLE DOORS REMAIN AS EXISTING

George Digitally signed by George Freijo Date: 2023.05.04 12:31:45 -04'00'











| G MAIN FEEDER: 3# 3/0 THWN CU, 1# 3 THWN(G) IN 2"Ø COND. 10,000 AIC |      |      |                    |            |            |       |              |      |      |      |                            |
|---------------------------------------------------------------------|------|------|--------------------|------------|------------|-------|--------------|------|------|------|----------------------------|
| θE                                                                  |      | CKTS | WIRE               | PHASE      | MAIN       | MOUNT | MANUFACTURER |      |      | ER   | TYPE                       |
| -0                                                                  |      | 42   | 3                  | 1          | LUGS       | FLUSH | SIE          | MENS | OR I | EQ.  |