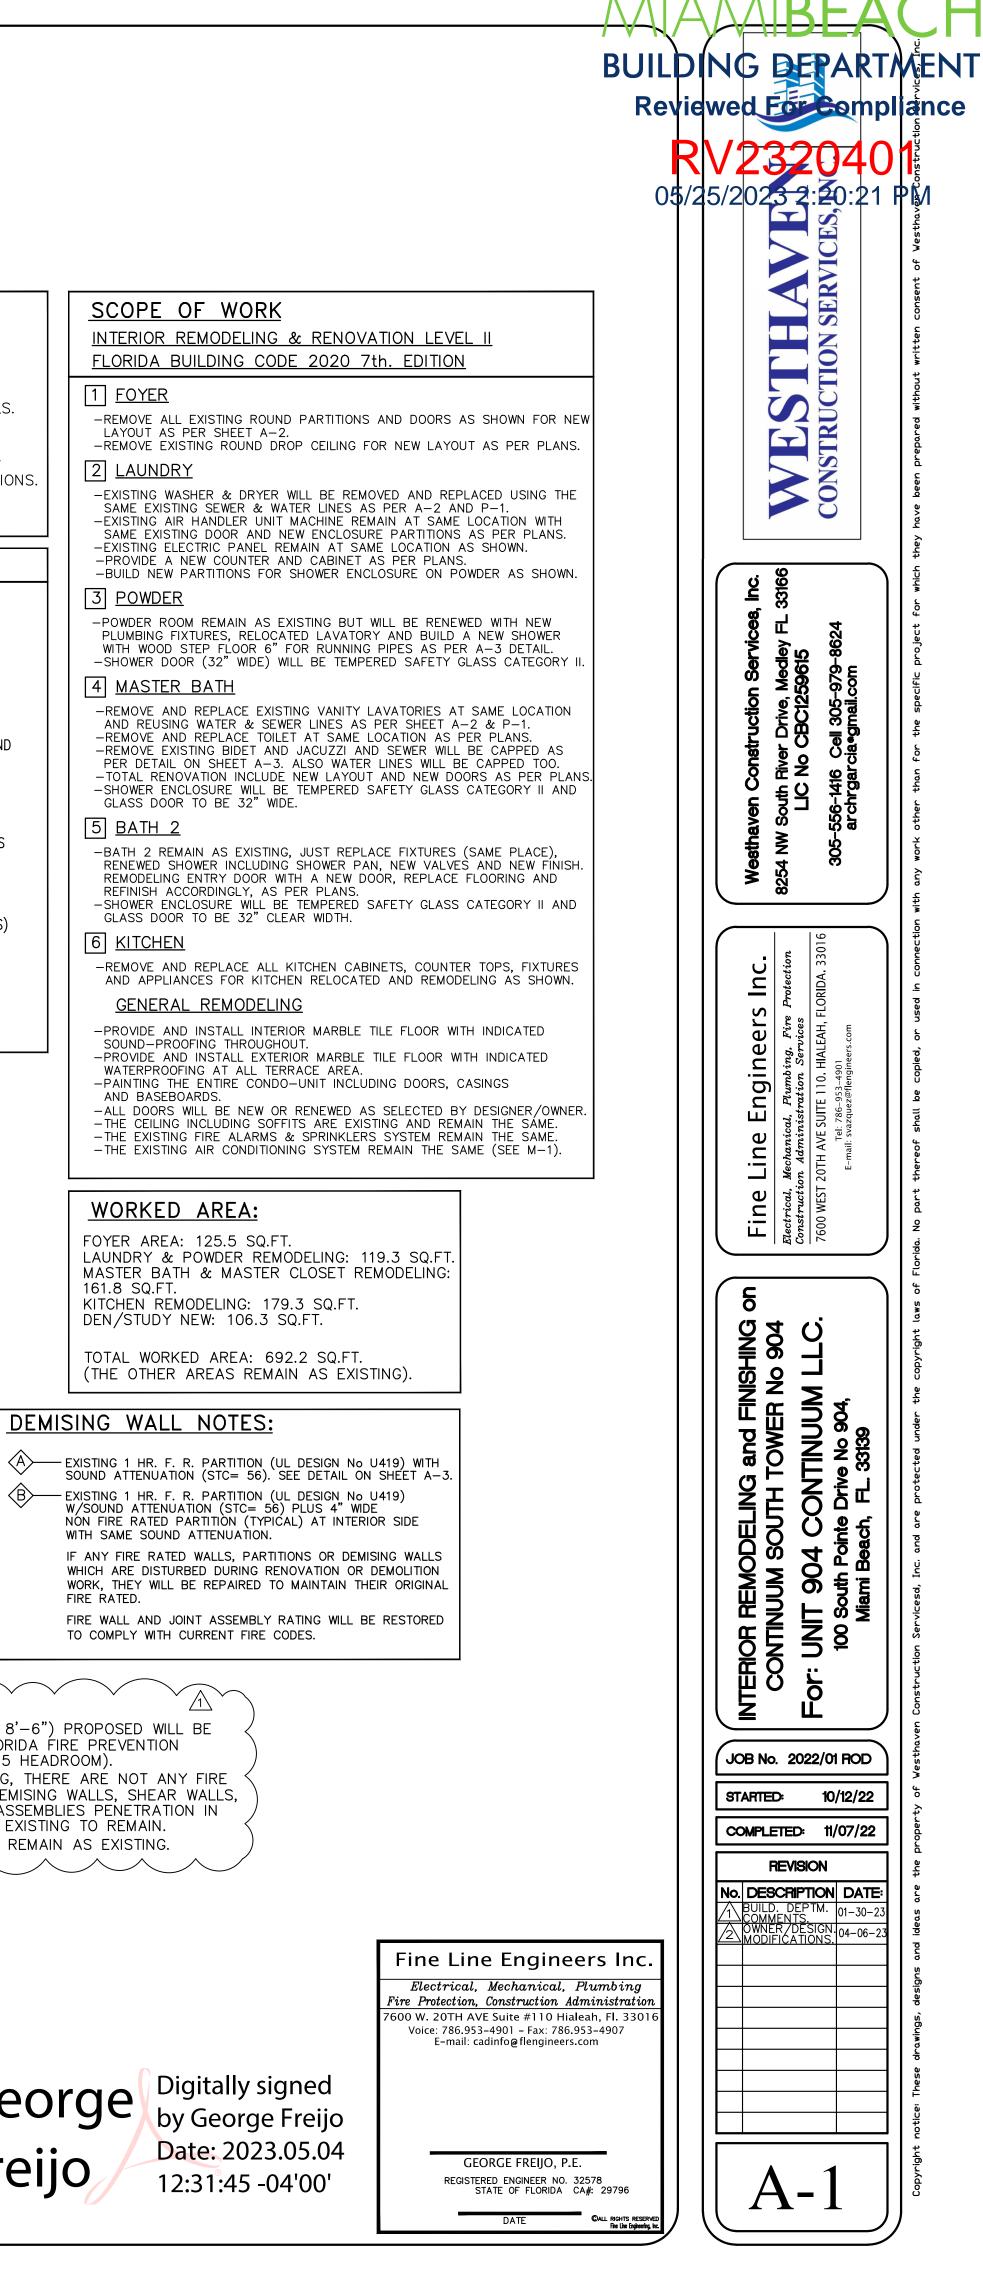

-PROVIDE NEW SINK ON BAR (WET BAR). -ADJUST CEILING LEVELS AND REMOVE EXISTING SOFFIT ON GREAT ROOM.

5 <u>BATH 2</u> 6 <u>KITCHEN</u> AND BASEBOARDS. WORKED AREA: FOYER AREA: 125.5 SQ.FT. 161.8 SQ.FT.

1 FOYER

2 LAUNDRY

3 <u>POWDER</u>

WITH SAME SOUND ATTENUATION. IF ANY FIRE RATED WALLS, PARTITIONS OR DEMISING WALLS WHICH ARE DISTURBED DURING RENOVATION OR DEMOLITION WORK, THEY WILL BE REPAIRED TO MAINTAIN THEIR ORIGINAL FIRE RATED. FIRE WALL AND JOINT ASSEMBLY RATING WILL BE RESTORED TO COMPLY WITH CURRENT FIRE CODES. -MINIMUM CEILING HEIGHT (EXISTING 8'-6") PROPOSED WILL BE

-BY THIS REMODELING AND FINISHING, THERE ARE NOT ANY FIRE RATED WALLS, CHASES, SHAFTS, DEMISING WALLS, SHEAR WALLS, BLOCK WALLS OR FLOOR-CEILING ASSEMBLIES PENETRATION IN ANY WAY. ALL PENETRATIONS ARE EXISTING TO REMAIN. -FIRE RATED ENTRY DOUBLE DOORS REMAIN AS EXISTING