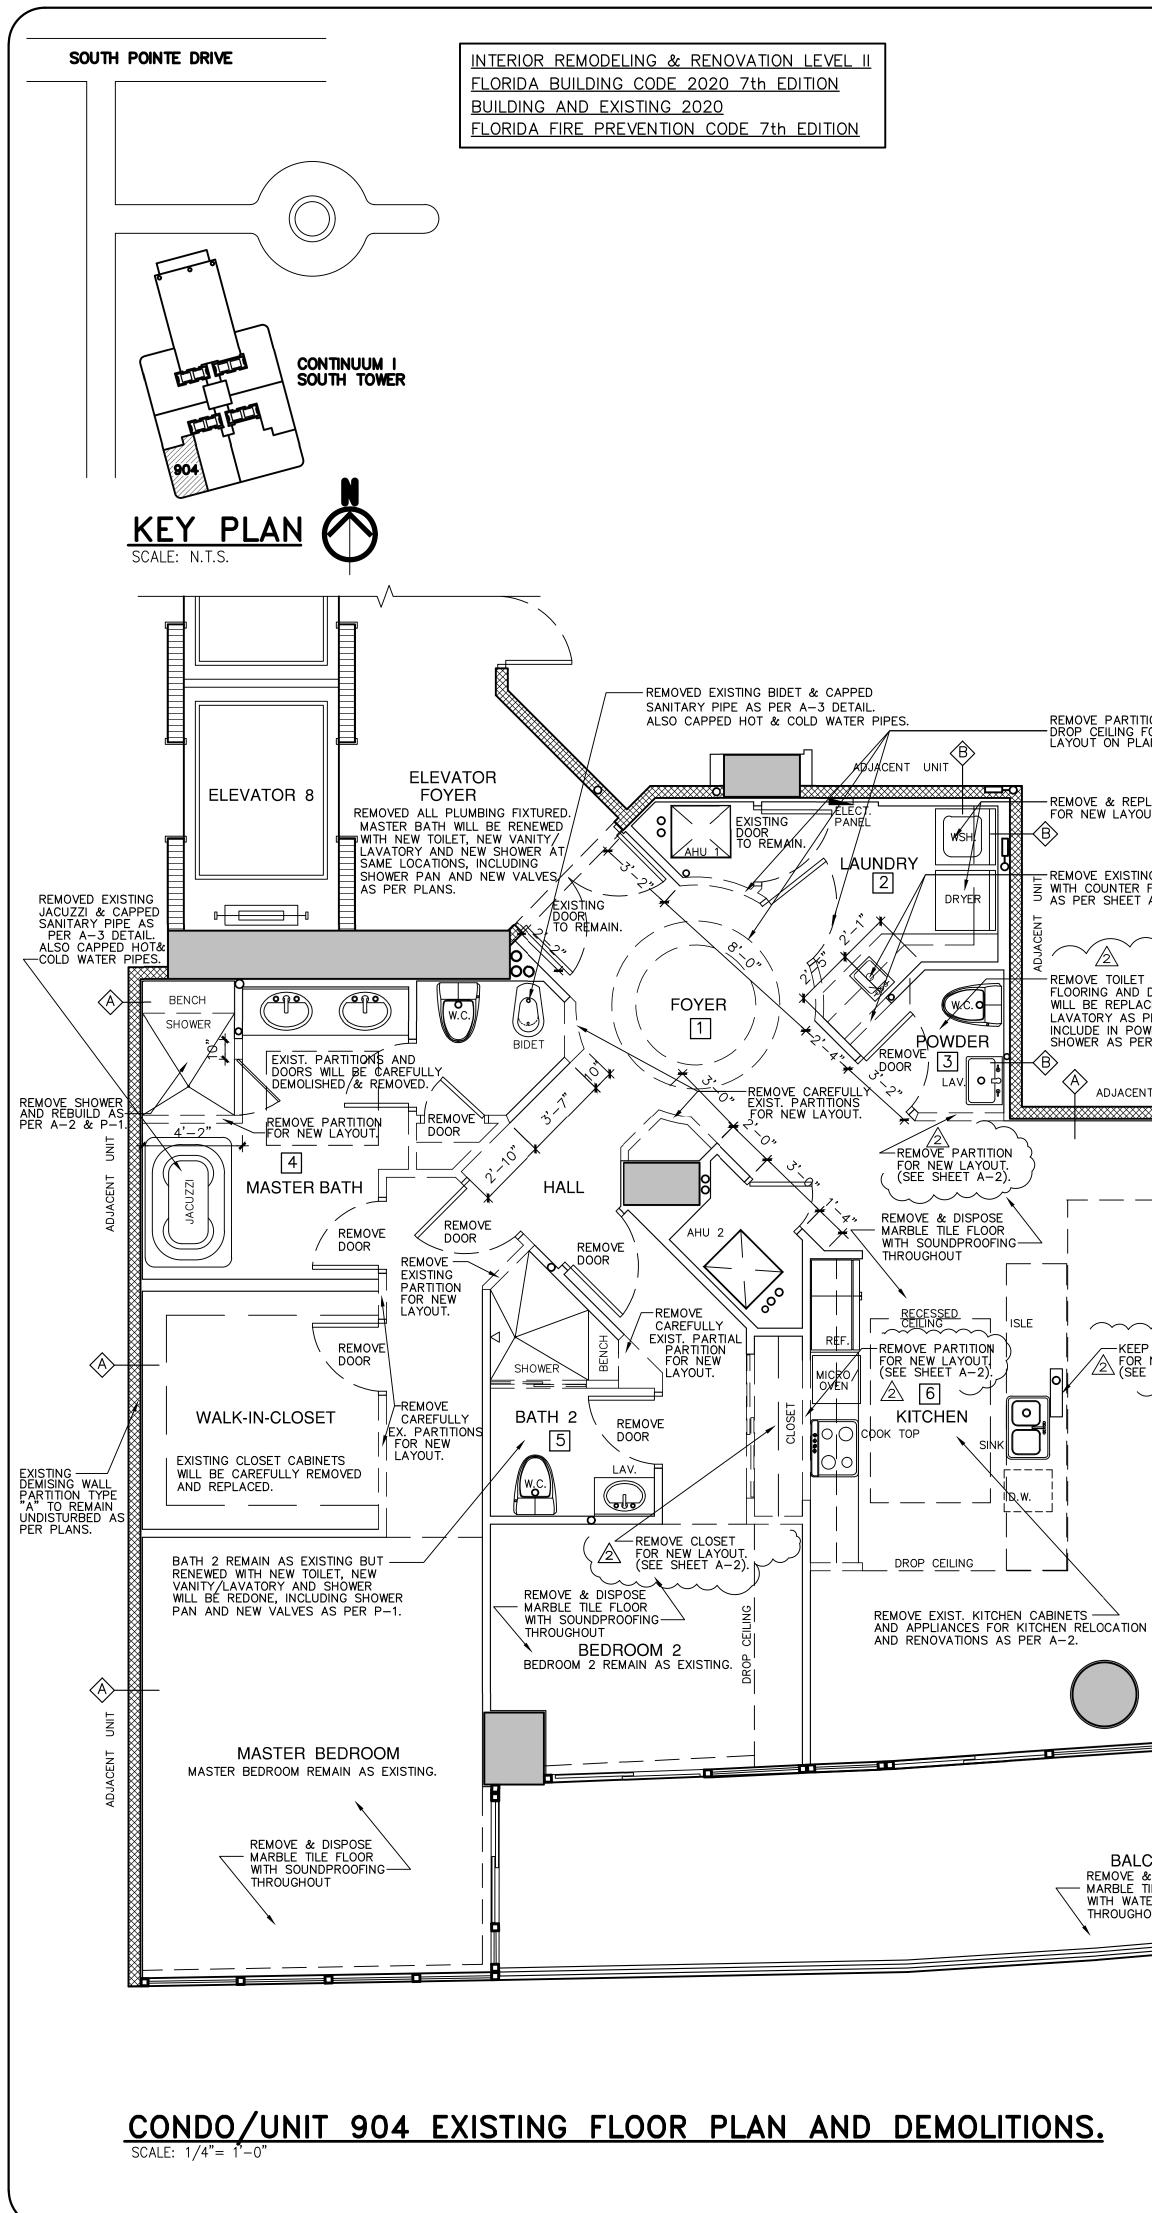

## **LEGEND:** EXISTING CONC. COLUMNS. EXISTING CONC. WALLS. EXISTING CONC. BLOCK WALLS. EXISTING PARTITIONS. \_ \_ \_ PARTITIONS TO BE REMOVED. \*\*\*\*\*\* EXISTING FIRE RATED PARTITIONS. PROPOSED NEW PARTITIONS. <u>\_\_\_\_\_</u> **DEMOLITION NOTES:** 1.- ALL DEMOLITION WORK TO COMPLY WITH THE REQUIREMENT OF THE FLORIDA BUILDING CODE AND ALL APPLICABLE CODES AND REGULATIONS. PRIOR TO COMMENCING THE DEMOLITION WORK, THE GENERAL CONTRACTOR IS TO CAREFULLY EXAMINE AND BE COMPLETELY FAMILIARIZED WITH THE EXISTING STRUCTURE. 2.- ALL SALVAGEABLE MATERIALS AND EQUIPMENT REMOVE PARTITIONS, DOOR AND -DROP CEILING FOYER AS PER NEW LAYOUT ON PLAN A-2. SHALL BE CAREFULLY REMOVED AND STORED AND WILL REMAIN IN THE PROPERTY OF THE OWNER UNLESS OTHERWISE SPECIFIED. 3. – CAREFULLY REMOVE TOTALLY OR PARTIALLY -REMOVE & REPLACE WASHER/DRYER INDICATED WALLS/PARTITIONS, FILL OR CUT AND FOR NEW LAYOUT AS PER PLANS. GRIND ANY UNEVEN, LOW OR HIGH FLOOR AREAS TO MAKE ENTIRE FINISH FLOOR FLUSH AND UNIFORM, AS PER DESIGN. - REMOVE EXISTING PARTITION, SINK 4.- WHERE WALLS/PARTITIONS ARE TO BE REMOVED Z WITH COUNTER FOR NEW LAYOUT AS PER SHEET A-2. FINISH DAMAGED SURFACES (CEILING AND WALLS) TO MATCH. 5. – BEFORE PAINTING EXISTING SURFACES, INSPECT 2THE ENTIRE AREA INVOLVED, PROPERLY PREPARE ALL ENGINEERING WORK WITH PIPES REMOVE TOILET & LAVATORY, SURFACES TO RECEIVE PAINT AND PATCH TO FLOORING AND DOOR THAT'S AND/OR ELECTRICAL CABLES WILL MATCH ADJACENT SURFACES WHERE NECESSARY. WILL BE REPLACE & RELOCATE BE DONE AT INTERIOR SIDE OF THE LAVATORY AS PER PLANS AND UNIT (INTERIOR PARTITIONS) AND ALL INCLUDE IN POWDER A NEW DEMISING F.R. WALLS OR PARTITIONS SHOWER AS PER NEW LAYOUT. WILL REMAIN UNDISTURBED AS EXISTING. ADDITIONAL NOTES: PARTITION TYPE "A" TO REMAIN UNDISTURBED AS PER PLANS. ADJACENT UNIT ALL PERMITTED WORK WILL COMPLY WITH FLORIDA FIRE PREVENTION CODE (FFPC) $\langle A \rangle$ ADJACENT UNIT 7th EDITION. THE CONDO UNIT WILL NOT BE OCCUPIED DURING INTERIOR RENOVATIONS WORK. THE DESIGNATED EGRESS AREAS WILL REMAIN UNOBSTRUCTED AT ALL TIMES. -DURING THE DEMOLITION AND CONST. DROP CEILING PROCESS, ALL DEMO/NEW MATERIALS SHALL BE STORED TO VERIFY ITS LOCATION DOES NOT OBSTRUCT THE REMOVE DROP CEILING FOR NEW LAYOUT. ( (SEE SHEET A-2). EXISTING EGRESS PADS. THE BALCONY GUARDRAIL WILL REMAIN 42" MINIMUM ABOVE THE FLOOR FINISH AS EXISTING. SEE DETAIL ON SHEET A-2 -ALL NEW FLOORING WILL MAINTAIN 1/2 MAXIMUM THRESHOLD ACROSS ALL EXIT DOORS AND FLOOR TRANSITIONS INSIDE $\sim$ THE UNIT. -KEEP PARTITION FOR NEW LAYOUT (SEE SHEET A-2) GREAT ROOM $\sim$ REMOVE & DISPOSE MARBLE TILE FLOOR WITH SOUNDPROOFING THROUGHOUT NOTES: 28'-8" AS IN COMPLIANCE WITH FLORIDA FIRE PREVENTION CODE (FFPC) 101 7th EDITION (7.1.5 HEADROOM) BALCONY REMOVE & DISPOSE - MARBLE TILE FLOOR WITH WATERPROOFING -THROUGHOUT 2 OWNER/DESIGN MODIFICATIONS. 04-06-23 VERIFY/ADJUST ALL UNIT SPACES. NEW LAYOUT MODIFIED (MOVED FORWARD STUDY/DEN AND KITCHEN). RELOCATE LAVATORY ON POWDER BATH. REMOVE SINK EXISTING ON LAUNDRY.

-PROVIDE NEW SINK ON BAR (WET BAR). -ADJUST CEILING LEVELS AND REMOVE EXISTING SOFFIT ON GREAT ROOM.

5 <u>BATH 2</u> 6 <u>KITCHEN</u> AND BASEBOARDS. WORKED AREA: FOYER AREA: 125.5 SQ.FT. 161.8 SQ.FT.

1 FOYER

2 LAUNDRY

3 <u>POWDER</u>

WITH SAME SOUND ATTENUATION. IF ANY FIRE RATED WALLS, PARTITIONS OR DEMISING WALLS WHICH ARE DISTURBED DURING RENOVATION OR DEMOLITION WORK, THEY WILL BE REPAIRED TO MAINTAIN THEIR ORIGINAL FIRE RATED. FIRE WALL AND JOINT ASSEMBLY RATING WILL BE RESTORED TO COMPLY WITH CURRENT FIRE CODES. -MINIMUM CEILING HEIGHT (EXISTING 8'-6") PROPOSED WILL BE

-BY THIS REMODELING AND FINISHING, THERE ARE NOT ANY FIRE RATED WALLS, CHASES, SHAFTS, DEMISING WALLS, SHEAR WALLS, BLOCK WALLS OR FLOOR-CEILING ASSEMBLIES PENETRATION IN ANY WAY. ALL PENETRATIONS ARE EXISTING TO REMAIN. -FIRE RATED ENTRY DOUBLE DOORS REMAIN AS EXISTING