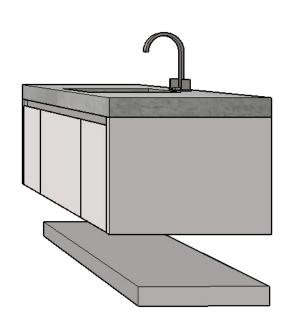

PROJECT No 904 PROJECT NAME CONTINUUM SOUTH

**TOP VIEW** Scale 1:16

COMPLETED: 12/8/2023 REVISIONS changes in the dimensions of the sink taking into account 12/8/2023 the models reflected in the carpenter's plans