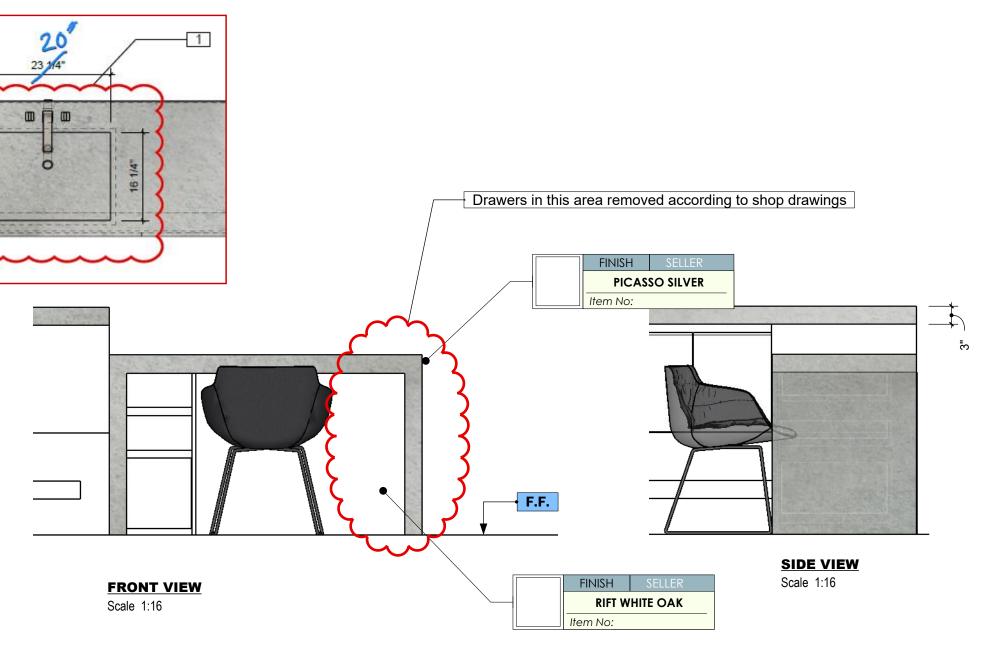

PROJECT No 904 PROJECT NAME CONTINUUM SOUTH

**TOP VIEW** Scale 1:16

COMPLETED: 12/8/2023 REVISIONS changes in the dimensions of the sink taking into account 12/8/2023 the models reflected in the carpenter's plans

SERVICES.
All rights reserved.
Above suggested electrical and plumbing locations, must be verified in field.

Scale 1:16

A-02

Note from designer Mon 12/11/2023 3:28 PM

## **FRONT VIEW**

## **TOP VIEW**

Scale 1:16

Scale 1:16