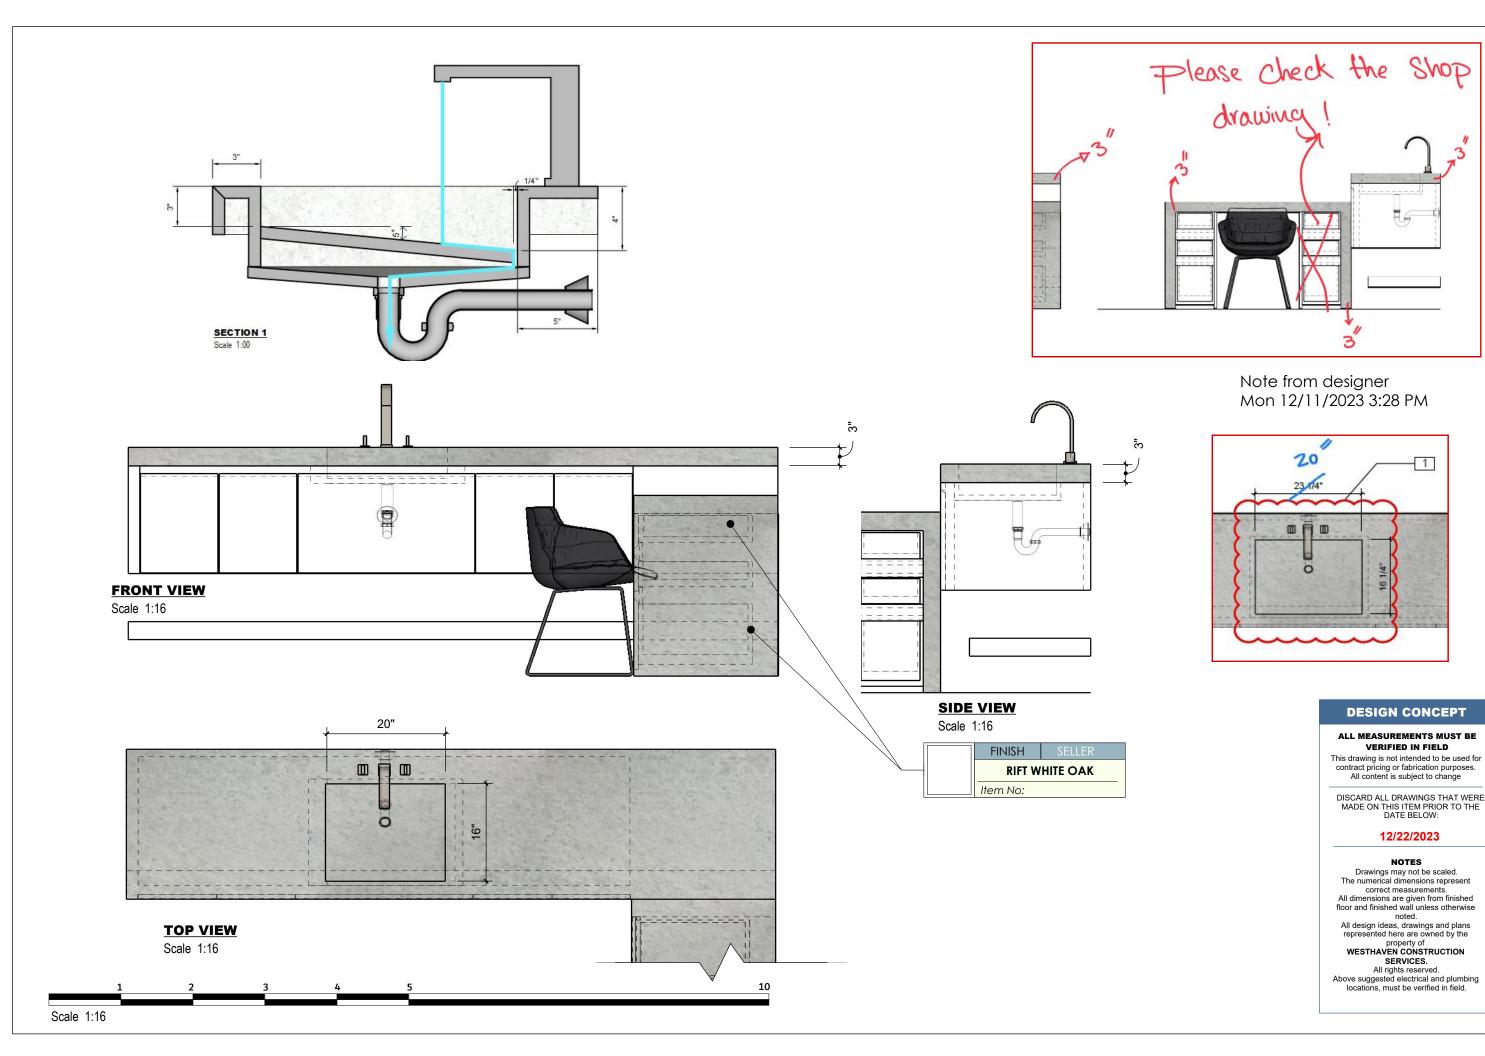

# **DESIGN CONCEPT**

### ALL MEASUREMENTS MUST BE **VERIFIED IN FIELD**

3

20

m F

This drawing is not intended to be used for contract pricing or fabrication purposes.

All content is subject to change

DISCARD ALL DRAWINGS THAT WERE MADE ON THIS ITEM PRIOR TO THE DATE BELOW:

PROJECT No 904 PROJECT NAME CONTINUUM SOUTH

**TOP VIEW** Scale 1:16

COMPLETED: 12/8/2023 REVISIONS changes in the dimensions of the sink taking into account 12/8/2023 the models reflected in the carpenter's plans

SERVICES.
All rights reserved.
Above suggested electrical and plumbing locations, must be verified in field.

Scale 1:16

A-02

Note from designer Mon 12/11/2023 3:28 PM

## **FRONT VIEW**

## **TOP VIEW**

Scale 1:16

Scale 1:16