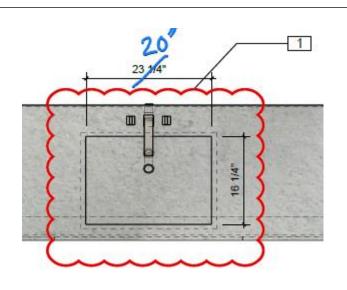

### ALL MEASUREMENTS MUST BE **VERIFIED IN FIELD**

3

20

m F

This drawing is not intended to be used for contract pricing or fabrication purposes.

All content is subject to change

DISCARD ALL DRAWINGS THAT WERE MADE ON THIS ITEM PRIOR TO THE DATE BELOW:

PROJECT No 904 PROJECT NAME CONTINUUM SOUTH

**TOP VIEW** Scale 1:16

COMPLETED: 12/8/2023 REVISIONS changes in the dimensions of the sink taking into account 12/8/2023 the models reflected in the carpenter's plans