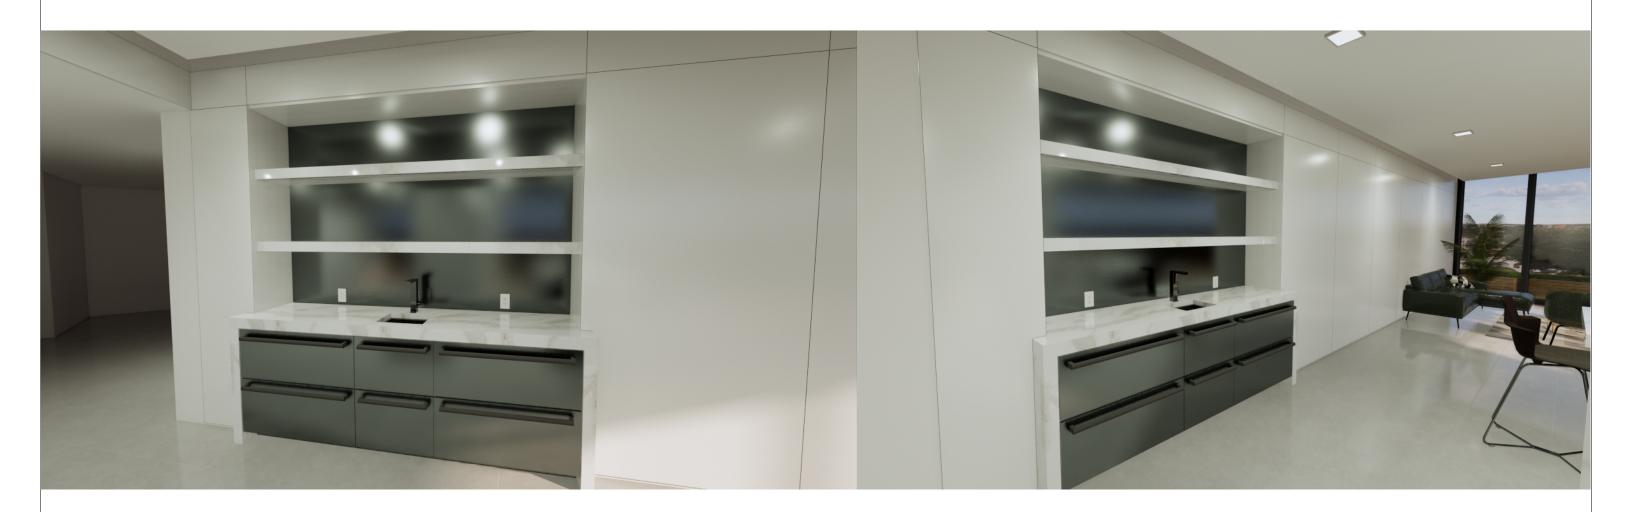

# (02162C-02)

|                | •                                                     | •        |
|----------------|-------------------------------------------------------|----------|
| DATE           | ACTION / CHANGES                                      | AS PER   |
| 06 - 16 - 2023 | INITIAL DATE SUBMITTED                                | GLENN    |
| 06 - 23 - 2023 | CHANGED DIMENSIONS ON LEFT SIDE CAB                   | DESIGNER |
| 06 - 23 - 2023 | ADDED LED LIGHT TO SHELVES                            | DESIGNER |
| 06 - 23 - 2023 | DELETED FINGER PULLS                                  | DESIGNER |
| 06 - 29 - 2023 | CHANGED SHELVES FROM WOOD TO STONE                    | DESIGNER |
| 06 - 29 - 2023 | ADDED 4 STEEL RECTANGULAR TUBING TO SUPPORT SHELVES   | DESIGNER |
| 06 - 29 - 2023 | ADDED (2) 2" LUMBER CORE TO SUPPORT STEEL FOR SHELVES | DESIGNER |
| 06 - 29 - 2023 | CHANGED EXTERIOR FINISHES TO STAINLESS STEEL          | DESIGNER |
| 06 - 29 - 2023 | ADDED 10"H FRONT PANEL TO CREATE A LIGHT BOX          | DESIGNER |
| 07 - 27 - 2023 | MODIFIED BAR DIMENSIONS AS PER NEW FIELD DIMENSIONS   | DESIGNER |
|                |                                                       |          |
|                |                                                       |          |
|                |                                                       |          |
|                |                                                       |          |
|                |                                                       |          |
|                |                                                       |          |
|                |                                                       |          |
|                |                                                       |          |
|                |                                                       |          |
|                |                                                       |          |
|                |                                                       |          |
|                |                                                       |          |
|                |                                                       |          |
|                |                                                       |          |
|                |                                                       |          |
|                |                                                       |          |
|                |                                                       |          |
|                |                                                       |          |
|                |                                                       |          |
|                |                                                       |          |
|                |                                                       |          |
|                |                                                       |          |
|                |                                                       |          |
|                |                                                       |          |