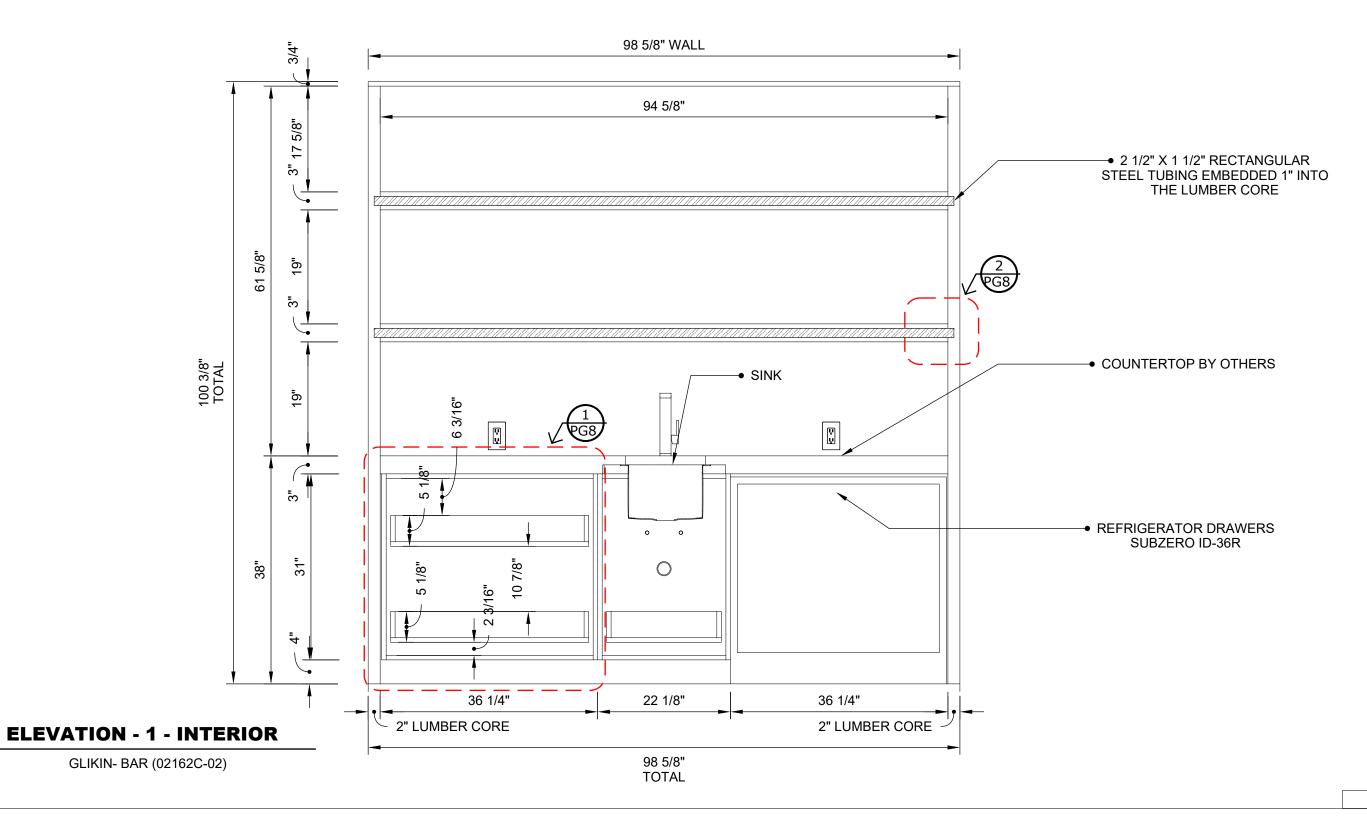

# PLAN VIEW - BASE CABINETS (LEVEL - 1)

# PLAN VIEW - COUNTERTOP BY OTHERS (LEVEL - 2)

# PLAN VIEW - SHELF (LEVEL - 2)

GLIKIN- BAR (02162C-02)

PG.8

**RENDERS - 3D VIEWS** 