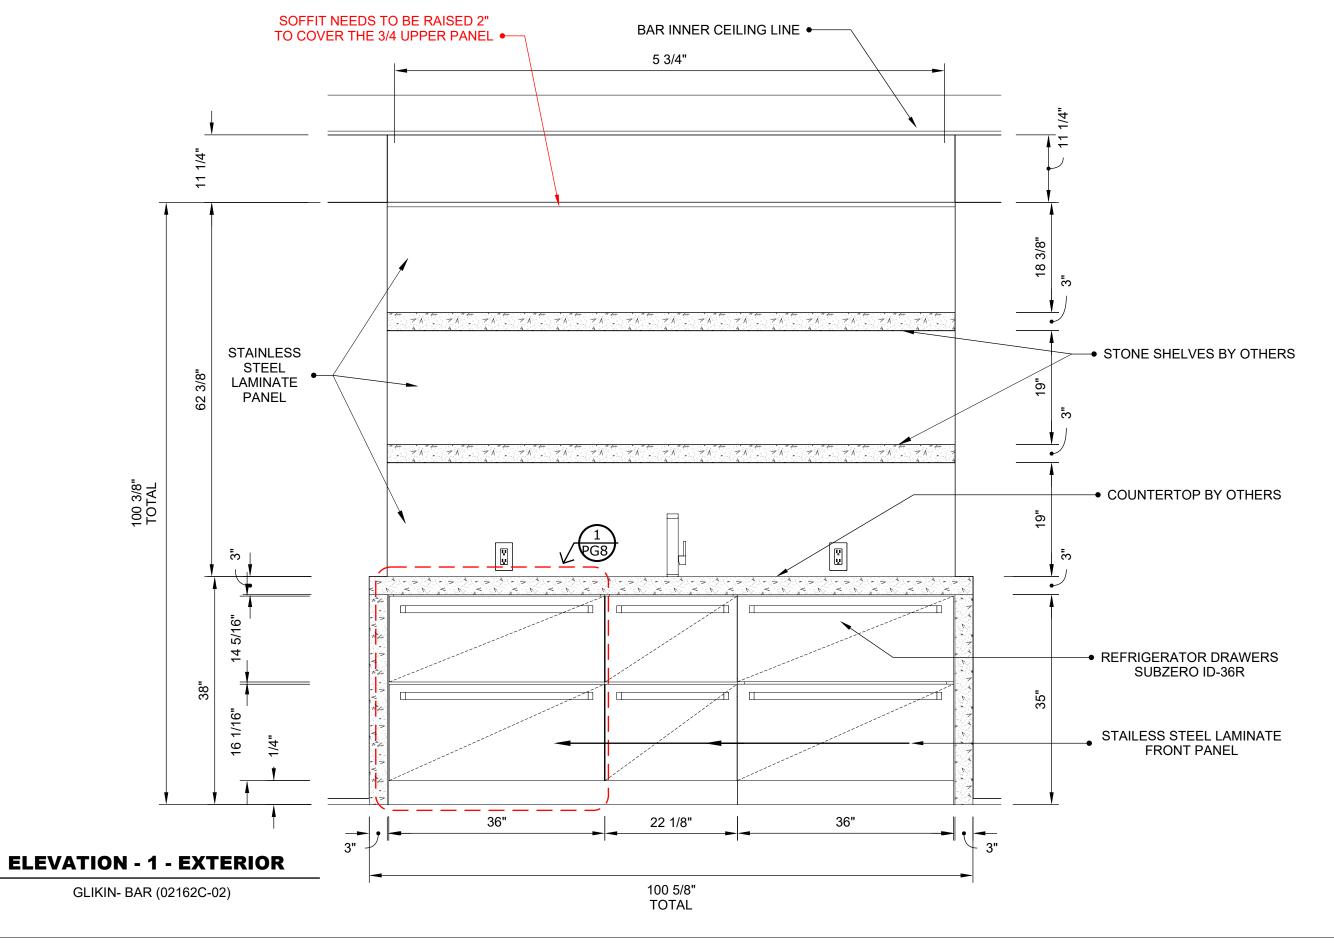

# (02162C-02)

|                | •                                                     | •        |
|----------------|-------------------------------------------------------|----------|
| DATE           | ACTION / CHANGES                                      | AS PER   |
| 06 - 16 - 2023 | INITIAL DATE SUBMITTED                                | GLENN    |
| 06 - 23 - 2023 | CHANGED DIMENSIONS ON LEFT SIDE CAB                   | DESIGNER |
| 06 - 23 - 2023 | ADDED LED LIGHT TO SHELVES                            | DESIGNER |
| 06 - 23 - 2023 | DELETED FINGER PULLS                                  | DESIGNER |
| 06 - 29 - 2023 | CHANGED SHELVES FROM WOOD TO STONE                    | DESIGNER |
| 06 - 29 - 2023 | ADDED 4 STEEL RECTANGULAR TUBING TO SUPPORT SHELVES   | DESIGNER |
| 06 - 29 - 2023 | ADDED (2) 2" LUMBER CORE TO SUPPORT STEEL FOR SHELVES | DESIGNER |
| 06 - 29 - 2023 | CHANGED EXTERIOR FINISHES TO STAINLESS STEEL          | DESIGNER |
| 06 - 29 - 2023 | ADDED 10"H FRONT PANEL TO CREATE A LIGHT BOX          | DESIGNER |
| 07 - 27 - 2023 | MODIFIED BAR DIMENSIONS AS PER NEW FIELD DIMENSIONS   | DESIGNER |
|                |                                                       |          |
|                |                                                       |          |
|                |                                                       |          |
|                |                                                       |          |
|                |                                                       |          |
|                |                                                       |          |
|                |                                                       |          |
|                |                                                       |          |
|                |                                                       |          |
|                |                                                       |          |
|                |                                                       |          |
|                |                                                       |          |
|                |                                                       |          |
|                |                                                       |          |
|                |                                                       |          |
|                |                                                       |          |
|                |                                                       |          |
|                |                                                       |          |
|                |                                                       |          |
|                |                                                       |          |
|                |                                                       |          |
|                |                                                       |          |
|                |                                                       |          |
|                |                                                       |          |