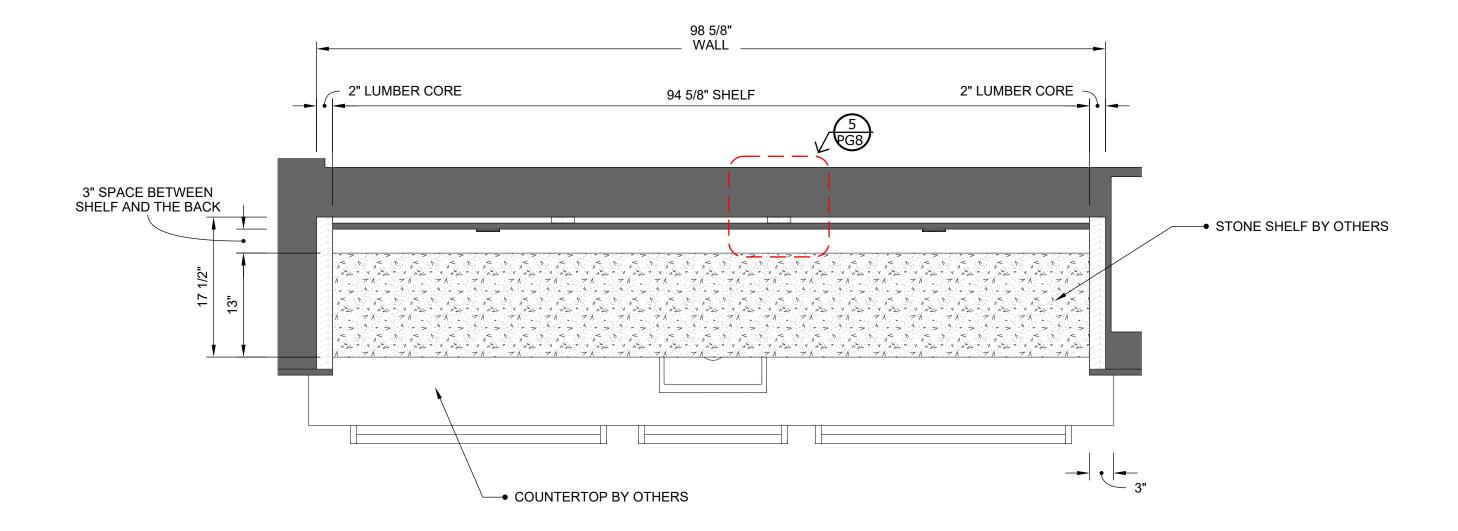

# PLAN VIEW - SHELF (LEVEL - 2)

GLIKIN- BAR (02162C-02)

PG.8

**RENDERS - 3D VIEWS** 