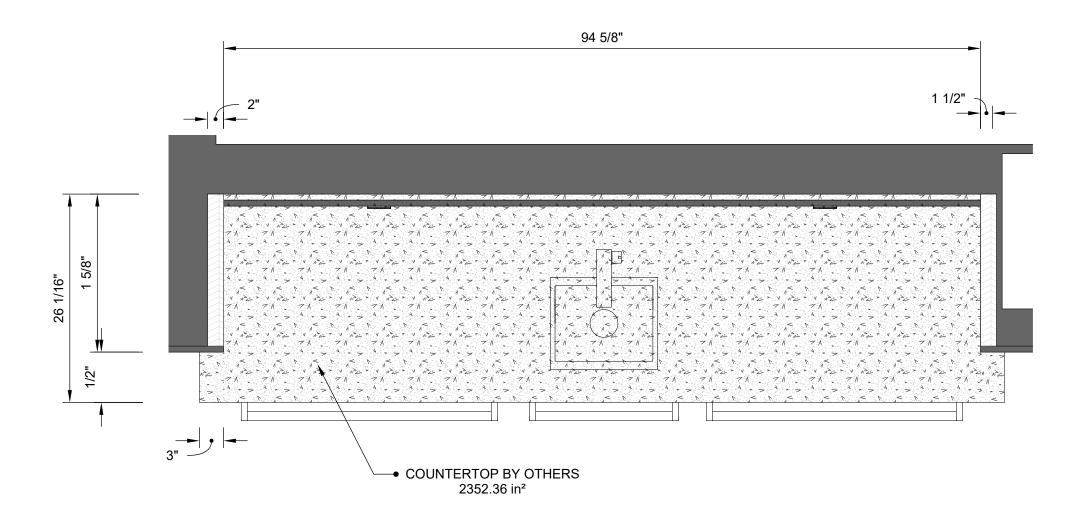

| C-02       |
| APPLIANCES:           | SPECS REFERENCED                                                |  |                                                                            | 162        |
| FIELD DIMENSIONS:     | FIELD DIMENSIONS REQUIRED  GC NEEDS TO RAISE SOFFIT 2"          |  | PROJECT ADDRESS:                                                           | (02        |
| MISCELLANEOUS:        |                                                                 |  | 100 South Pointe Drive<br>Continuum # 904<br>Miami Beach, FL 33139         |            |
| SIGNATURE OF APPROVAL | DATE OF APPROVAL:                                               |  | DRWG#GN072723-1400                                                         |            |



# PLAN VIEW - BASE CABINETS (LEVEL - 1)



# PLAN VIEW - COUNTERTOP BY OTHERS (LEVEL - 2)



# PLAN VIEW - SHELF (LEVEL - 2)











GLIKIN- BAR (02162C-02)

PG.8



**RENDERS - 3D VIEWS** 

# (02162C-02)

|                | •                                                     | •        |
|----------------|-------------------------------------------------------|----------|
| DATE           | ACTION / CHANGES                                      | AS PER   |
| 06 - 16 - 2023 | INITIAL DATE SUBMITTED                                | GLENN    |
| 06 - 23 - 2023 | CHANGED DIMENSIONS ON LEFT SIDE CAB                   | DESIGNER |
| 06 - 23 - 2023 | ADDED LED LIGHT TO SHELVES                            | DESIGNER |
| 06 - 23 - 2023 | DELETED FINGER PULLS                                  | DESIGNER |
| 06 - 29 - 2023 | CHANGED SHE