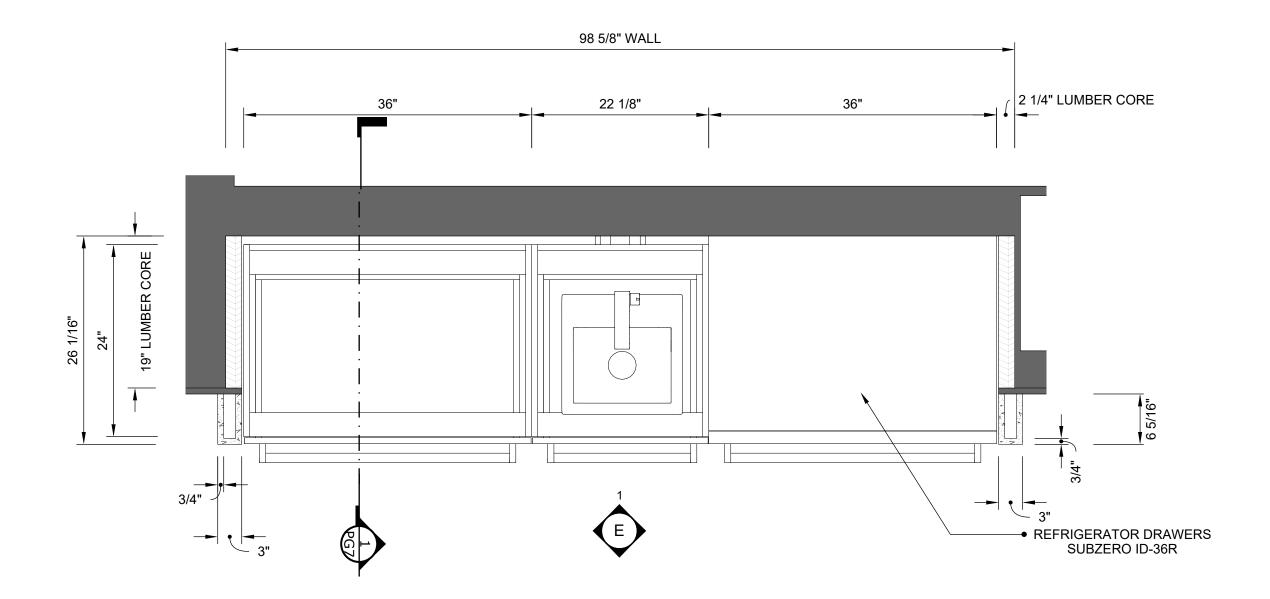

| C-02       |
| APPLIANCES:           | SPECS REFERENCED                                                |  |                                                                            | 162        |
| FIELD DIMENSIONS:     | FIELD DIMENSIONS REQUIRED  GC NEEDS TO RAISE SOFFIT 2"          |  | PROJECT ADDRESS:                                                           | (02        |
| MISCELLANEOUS:        |                                                                 |  | 100 South Pointe Drive<br>Continuum # 904<br>Miami Beach, FL 33139         |            |
| SIGNATURE OF APPROVAL | DATE OF APPROVAL:                                               |  | DRWG#GN072723-1400                                                         |            |



# PLAN VIEW - BASE CABINETS (LEVEL - 1)



# PLAN VIEW - COUNTERTOP BY OTHERS (LEVEL - 2)



# PLAN VIEW - SHELF (LEVEL - 2)











GLIKIN- BAR (02162C-02)

PG.8



**RENDERS - 3D VIEWS** 

# (02162C-02)

|                | •                                                     | •        |
|----------------|-------------------------------------------------------|----------|
| DATE           | ACTION / CHANGES                                      | AS PER   |
| 06 - 16 - 2023 | INITIAL DATE SUBMITTED                                | GLENN    |
| 06 - 23 - 2023 | CHANGED DIMENSIONS ON LEFT SIDE CAB                   | DESIGNER |
| 06 - 23 - 2023 | ADDED LED LIGHT TO SHELVES                            | DESIGNER |
| 06 - 23 - 2023 | DELETED FINGER PULLS