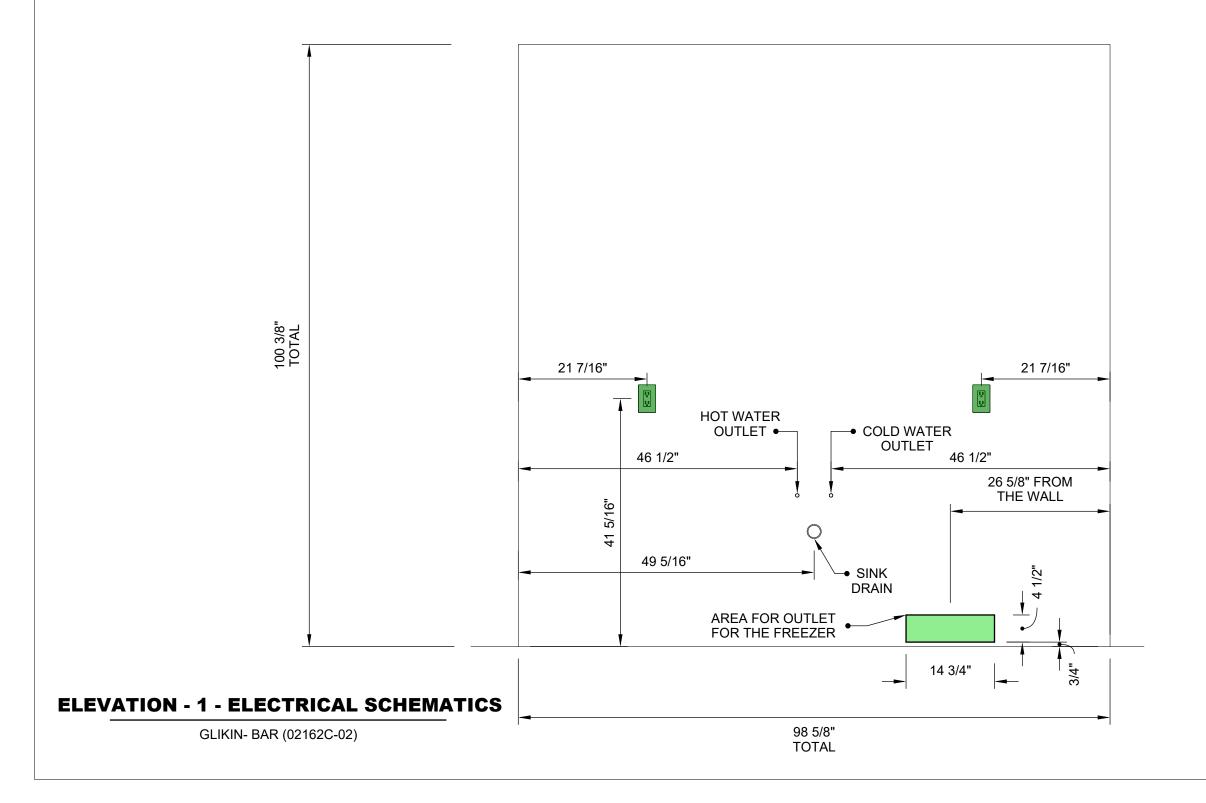

|  |                                                                            | 162        |
| FIELD DIMENSIONS:     | FIELD DIMENSIONS REQUIRED  GC NEEDS TO RAISE SOFFIT 2"          |  | PROJECT ADDRESS:                                                           | (02        |
| MISCELLANEOUS:        |                                                                 |  | 100 South Pointe Drive<br>Continuum # 904<br>Miami Beach, FL 33139         |            |
| SIGNATURE OF APPROVAL | DATE OF APPROVAL:                                               |  | DRWG#GN072723-1400                                                         |            |



# PLAN VIEW - BASE CABINETS (LEVEL - 1)



# PLAN VIEW - COUNTERTOP BY OTHERS (LEVEL - 2)



# PLAN VIEW - SHELF (LEVEL - 2)











GLIKIN- BAR (02162C-02)

PG.8



**RENDERS - 3D VIEWS** 

# (02162C-02)

|                | •                                                     | •        |
|----------------|-------------------------------------------------------|----------|
| DATE           | ACTION / CHANGES                                      | AS PER   |
| 06 - 16 - 2023 | INITIAL DATE SUBMITTED                                | GLENN    |
| 06 - 23 - 2023 | CHANGED DIMENSIONS ON LEFT SIDE CAB                   | DESIGNER |
| 06 - 23 - 2023 | ADDED LED LIGHT TO SHELVES                            | DESIGNER |
| 06 - 23 - 2023 | DELETED FINGER PULLS                                  | DESIGNER |
| 06 - 29 - 2023 | CHANGED SHELVES FROM WOOD TO STONE                    | DESIGNER |
| 06 - 29 - 2023 | ADDED 4 STEEL