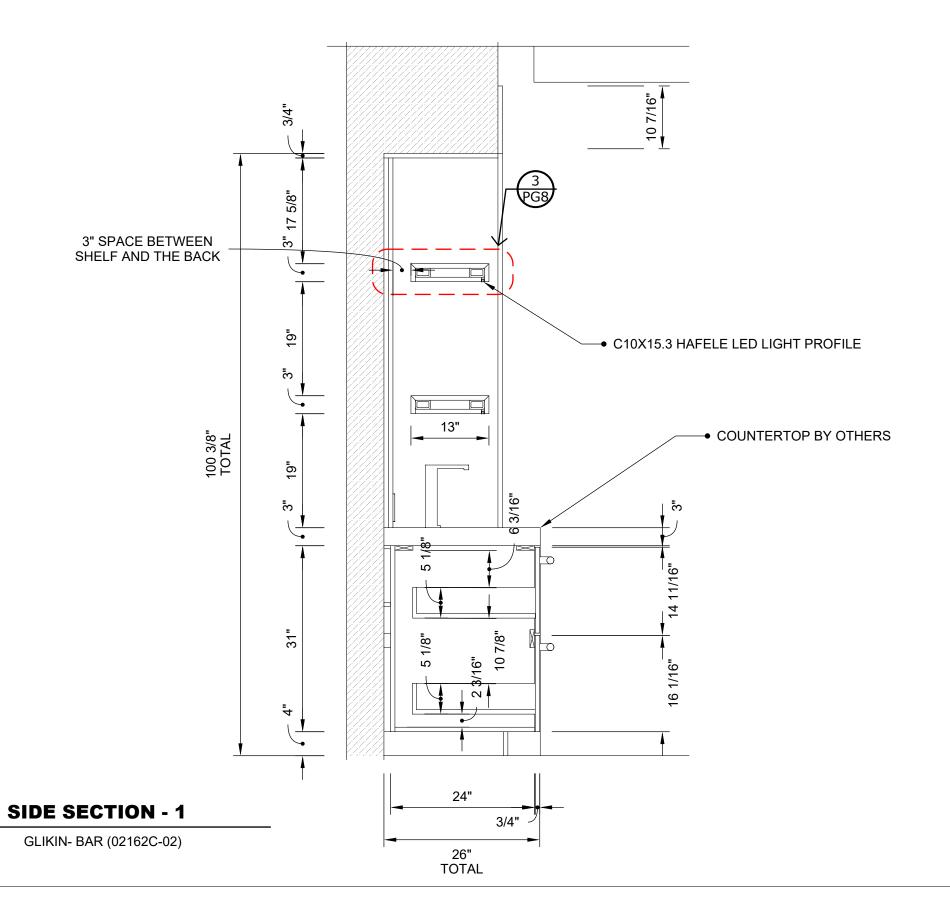

# PLAN VIEW - SHELF (LEVEL - 2)

GLIKIN- BAR (02162C-02)

PG.8

**RENDERS - 3D VIEWS** 