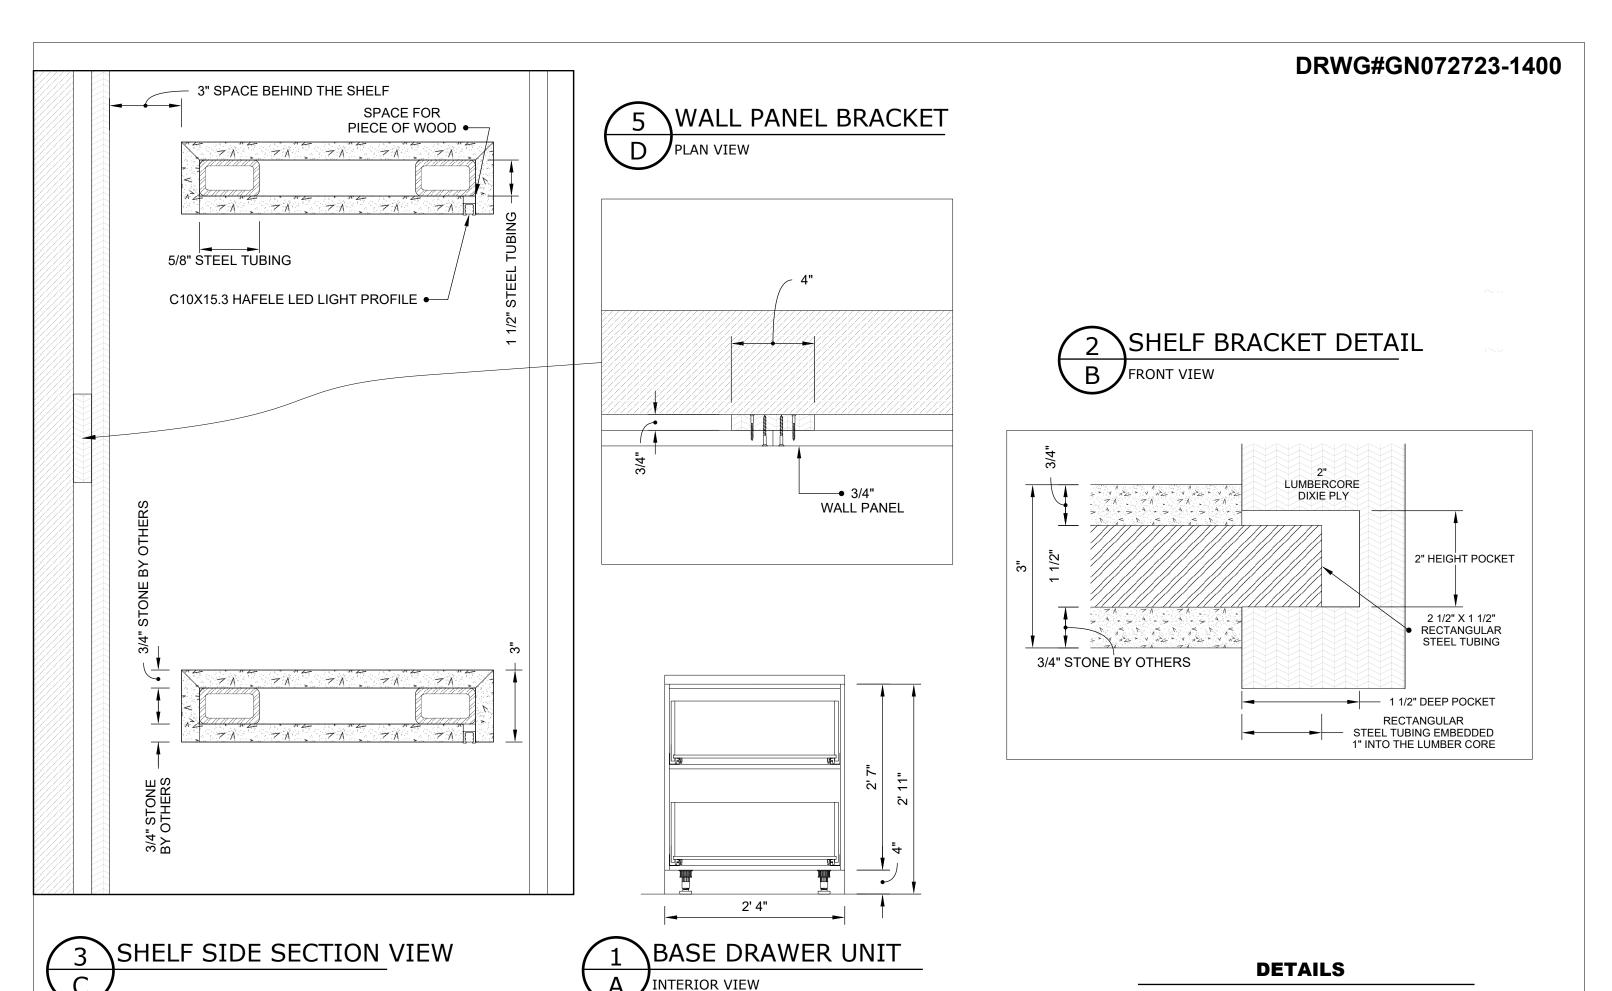

PG.

| LEGEND                |                                                                 |  |                                                                            |            |
|-----------------------|-----------------------------------------------------------------|--|----------------------------------------------------------------------------|------------|
| CABINET CONSTRUCTION: | EGGER - BEIGE TEXTILE                                           |  | MADISON MILLWORK & CABINET CO., INC.                                       |            |
| COUNTERTOP:           | STONE COUNTERTOP BY OTHERS                                      |  | EMAIL: glenn@madisonmillwork.net PHONE: (954) 966-7551                     |            |
| DRAWER CONSTRUCTION:  | EGGER - BEIGE TEXTILE Silver Gray                               |  | FAX: (954) 966-0805                                                        | 70         |
| DRAWER SLIDES:        | UNDERMOUNT SOFT CLOSING SLIDES                                  |  | PROJECT NAME: GLIKIN RESIDENCE  CLIENT: WESTHAVEN CONSTRUCTION SERVICES    | <b>1 1</b> |
| INTERIOR FINISH:      | EGGER-BEIGE TEXTILE Silver Gray                                 |  | PHONE #                                                                    |            |
| EXTERIOR FINISH 1:    | HIGH GLOSS FINISH (COLOR TBD) SW 7070                           |  | DELIVERY DATE:                                                             |            |
| EXTERIOR FINISH 2:    | STAILESS STEEL FINISH  Site White                               |  | INSTALLATION TIME FRAME:                                                   | A<br>R     |
| DOOR STYLE:           | 1" FLAT SLAB WITH INTEGRATED FINGER PULLS & SOFT CLOSING HINGES |  | DRAWING DATES:  INITIAL REVIEW 06/123/23 CHANGES 06/29/23 CHANGES 07/27/23 |            |
| HANDLES:              | INTEGRATED FINGER PULL                                          |  |                                                                            |            |
| HINGES:               | CONCEALED SOFT CLOSING HINGES                                   |  |                                                                            |            |
| LIGHTS:               |                                                                 |  |                                                                            | C-02       |
| APPLIANCES:           | SPECS REFERENCED                                                |  |                                                                            | 162        |
| FIELD DIMENSIONS:     | FIELD DIMENSIONS REQUIRED  GC NEEDS TO RAISE SOFFIT 2"          |  | PROJECT ADDRESS:                                                           | (02        |
| MISCELLANEOUS:        |                                                                 |  | 100 South Pointe Drive<br>Continuum # 904<br>Miami Beach, FL 33139         |            |
| SIGNATURE OF APPROVAL | DATE OF APPROVAL:                                               |  | DRWG#GN072723-1400                                                         |            |