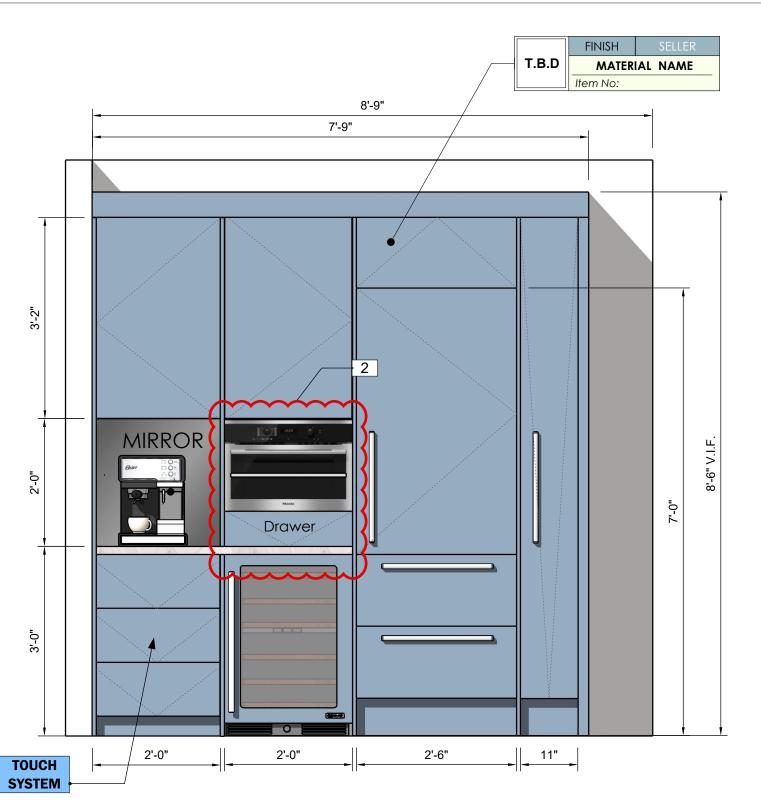

## DESIGN CONCEPT

ALL MEASUREMENTS MUST BE VERIFIED IN FIELD

DISCARD ALL DRAWINGS THAT WERE MADE ON THIS ITEM PRIOR TO THE DATE BELOW:

05/31/2024

This drawing is not intended to be used for contract pricing or fabrication purposes.

All content is subject to change

**D** - **0** 

KITCHEN COFEE STATION AND WINE