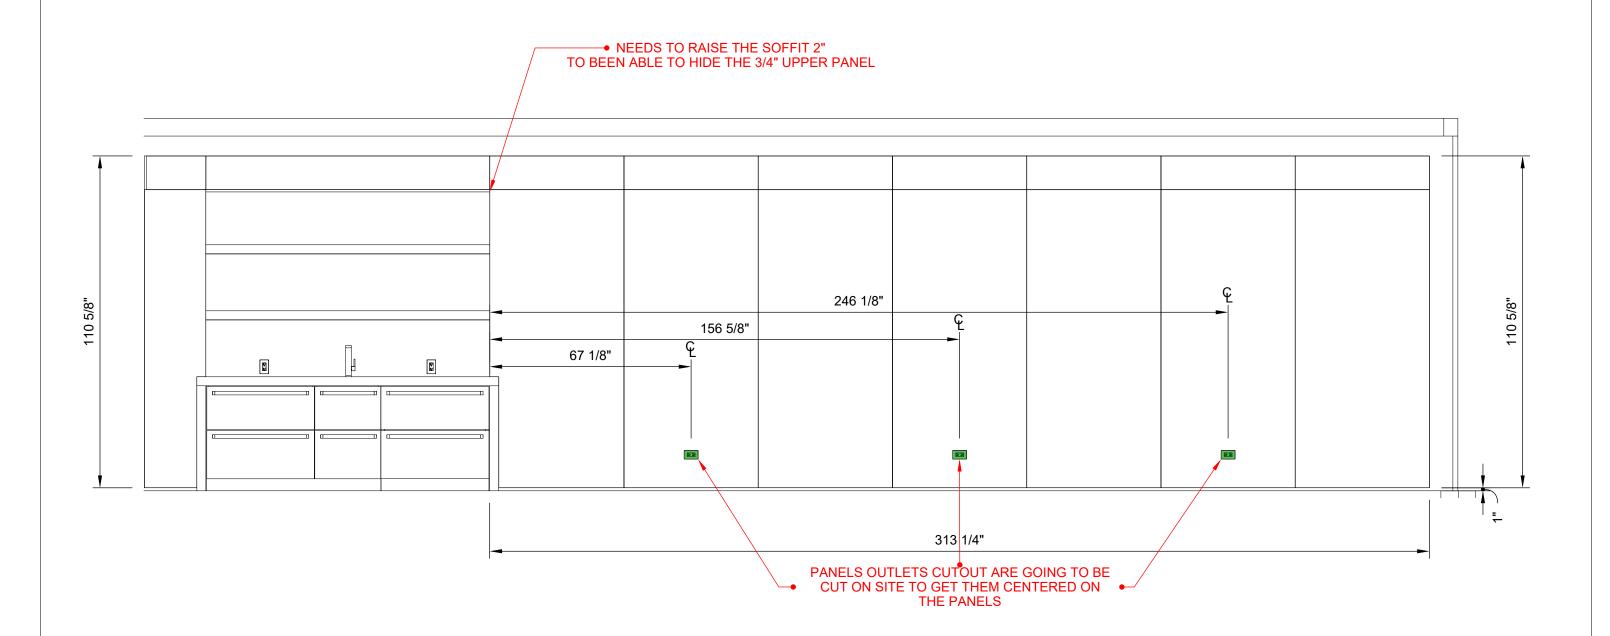

#### **ELEVATION - 3 - ELECTRICAL SCHEMATICS**

LIVING ROOM BACKING - 3 - EXTERIOR
GLIKIN - WALL PANELING (02162C-05)

**RENDERS - 3D VIEWS** 

GLIKIN- KITCHEN (02162C-01)

**RENDERS - 3D VIEWS** 

GLIKIN- KITCHEN (02162C-01)