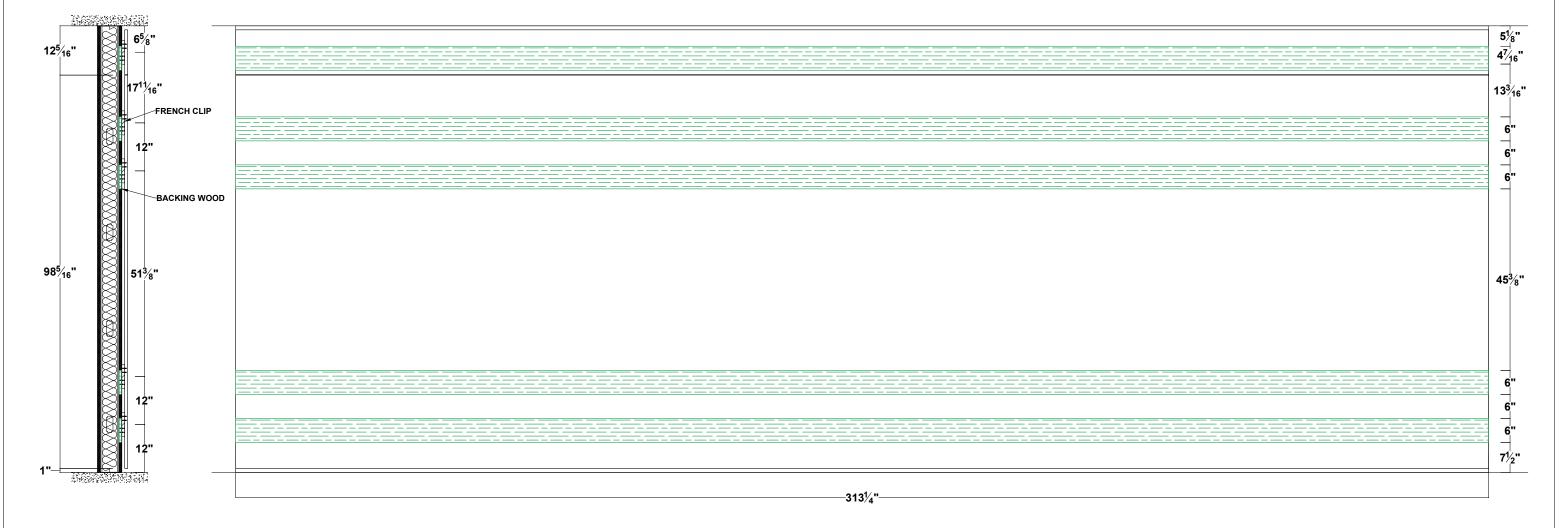

# DRWG#GN080923-1500 10 1/2" FRENCH CLIP **6**" **BACKING WOOD** 99" 53" 47" 6" 6" 7½" -159"·

# **STUDIO BACKING - 1 - EXTERIOR**