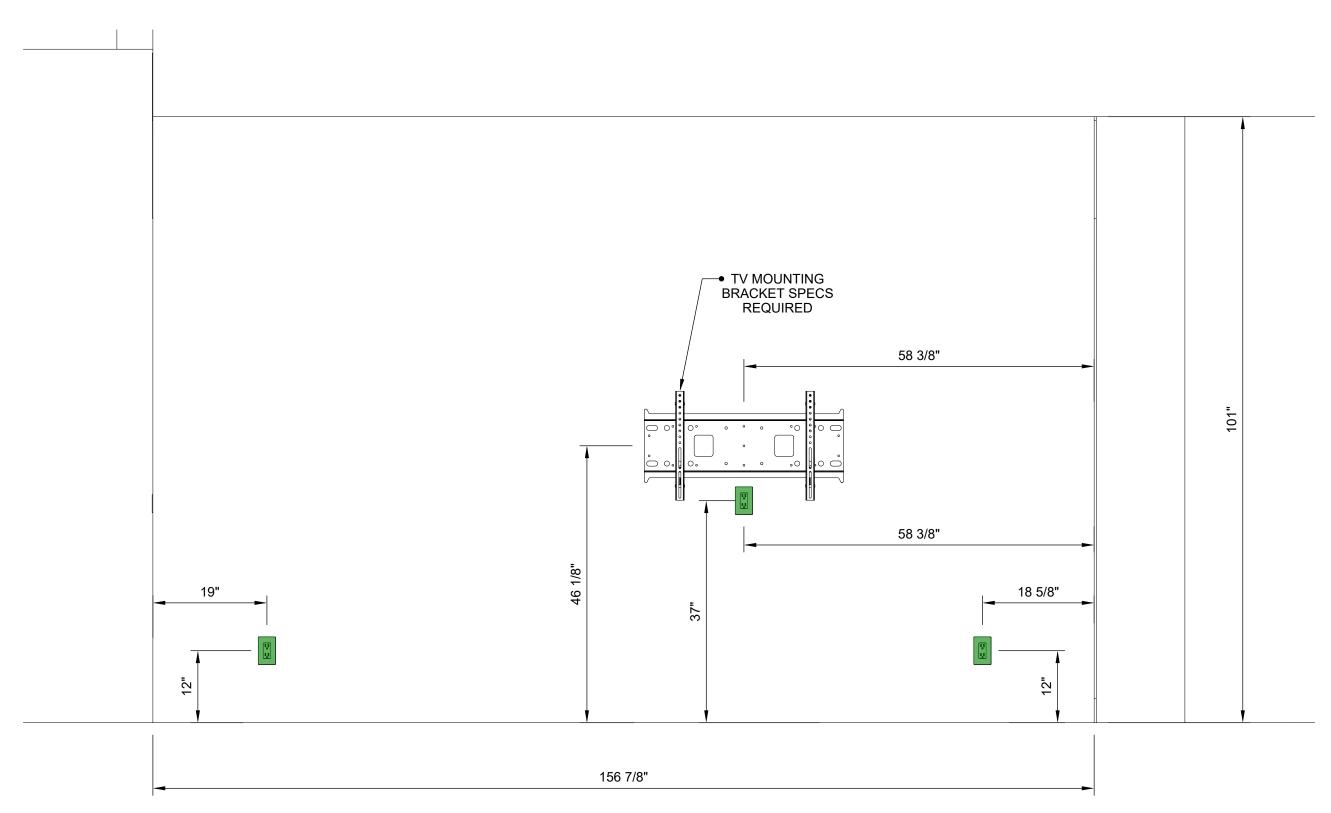

#### **ELEVATION - 3 - ELECTRICAL SCHEMATICS**

LIVING ROOM BACKING - 3 - EXTERIOR
GLIKIN - WALL PANELING (02162C-05)

**RENDERS - 3D VIEWS** 

GLIKIN- KITCHEN (02162C-01)

**RENDERS - 3D VIEWS** 

GLIKIN- KITCHEN (02162C-01)

**RENDERS - 3D VIEWS** 

GLIKIN- KITCHEN (02162C-01)

(02162C-05)

**KITCHEN** 

(1173)

| DATE           | ACTION / CHANGES                                        | AS PER   |
|----------------|---------------------------------------------------------|----------|
| 06 - 12 - 2023 | INITIAL DATE SUBMITTED                                  | GLENN    |
| 06 - 27 - 2023 | ADDED MORE PANELS TO LIVING AND BAR AREA                | DESIGNER |
| 06 - 27 - 2023 | ADDED TV MOUNTING BRACKET TO STUDIO WALL PANELS         | DESIGNER |
| 07 - 28 - 2023 | 2023 CHANGED THE BAR DIMENSIONS AND PANELS WERE AJUSTED |          |
| 08 - 09 - 2023 | ADDED 3 OUTLETS TO WALL PANELINGS ON LIVING ROOM        | MATT     |
|                |                                                         |          |
|                |                                                         |          |
|                |                                                         |          |
|                |                                                         |          |
|                |                                                         |          |
|                |                                                         |          |
|                |                                                         |          |
|                |                                                         |          |
|                |                                                         |          |
|                |                                                         |          |
|                |                                                         |          |
|                |                                                         |          |
|                |                                                         |          |
|                |                                                         |          |
|                |                                                         |          |
|                |                                                         |          |
|                |                                                         |          |
|                |                                                         |          |
|                |                                                         |          |
|                |                                                         |          |
|                |                                                         |          |
|                |                                                         |          |
|                |                                                         |          |
|                |                                                         |          |
|                |                                                         |          |
|                |                                                         |          |
|                |                                                         |          |