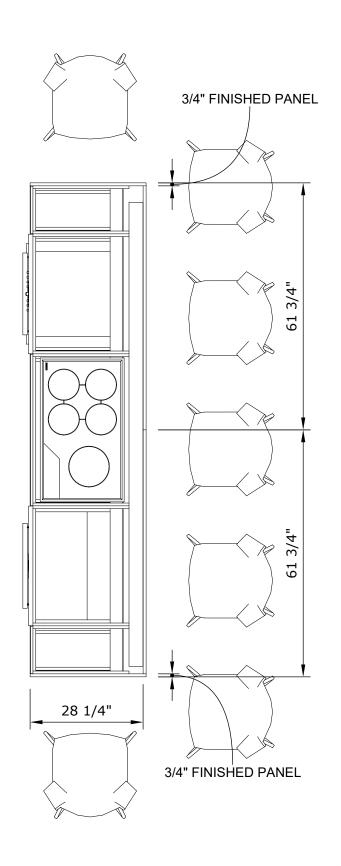

#### **ELEVATION - 3 - EXTERIOR**

#### **ELEVATION - 3 - ELECTRICAL SCHEMATICS**

LIVING ROOM BACKING - 3 - EXTERIOR
GLIKIN - WALL PANELING (02162C-05)

**RENDERS - 3D VIEWS** 

GLIKIN- KITCHEN (02162C-01)

**RENDERS - 3D VIEWS** 

GLIKIN- KITCHEN (02162C-01)