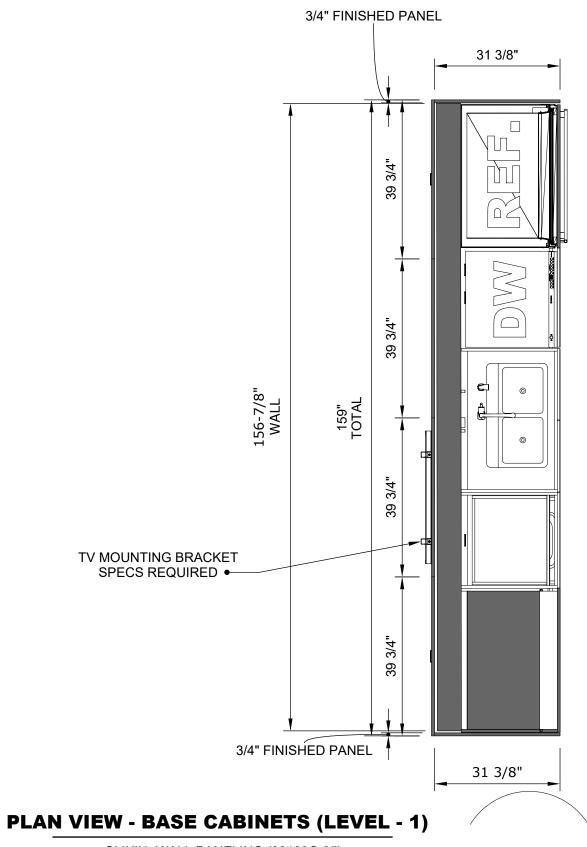

# DRWG#GN080923-1500 10 1/2" FRENCH CLIP **6**" **BACKING WOOD** 99" 53" 47" 6" 6" 7½" -159"·