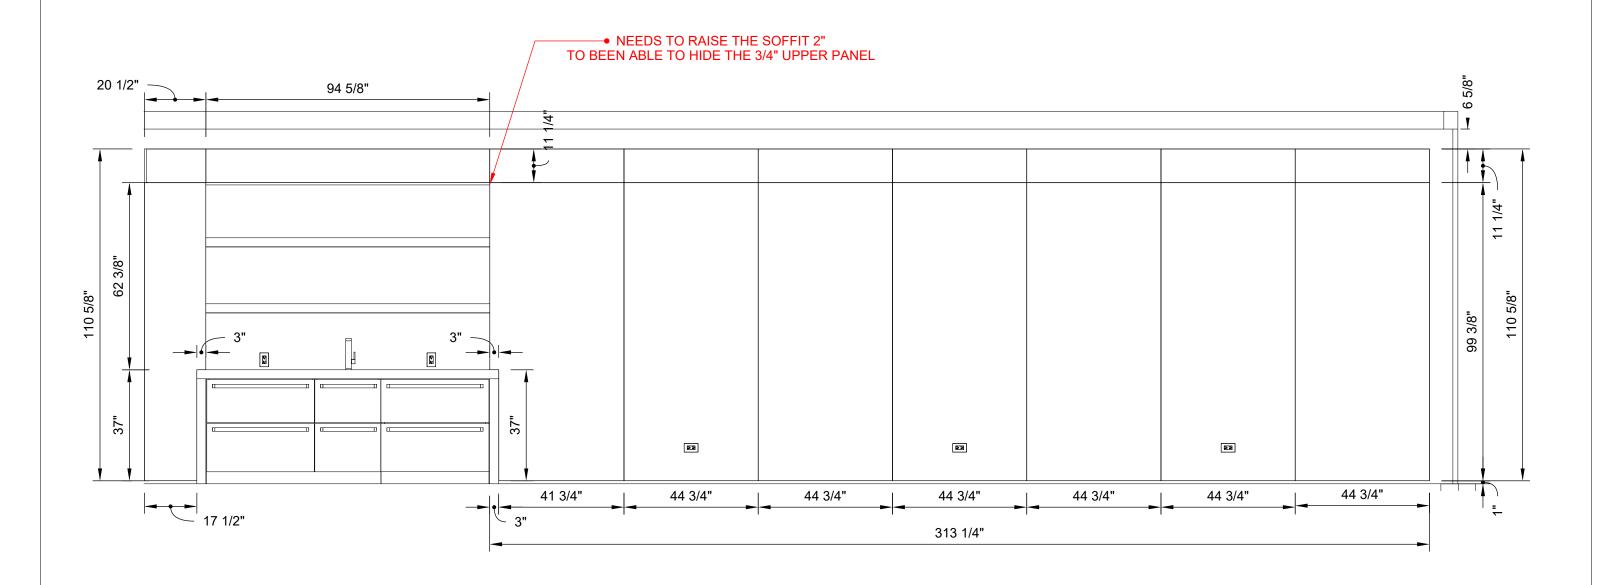

| (50-2)     |
| FIELD DIMENSIONS:      | FIELD DIMENSIONS APPLIED                                        | PROJECT ADDRESS:                                                        | 69         |
| MISCELLANEOUS:         |                                                                 | 100 South Pointe Drive<br>Continuum # 904<br>Miami Beach, FL 33139      | 100        |
| SIGNATURE OF APPROVAL: | DATE OF APPROVAL:                                               | DRWG#GN080923-1500                                                      |            |







#### **ELEVATION - 1 - EXTERIOR**



#### **ELEVATION - 1 - ELECTRICAL ESCHEMATIC**

# DRWG#GN080923-1500 10 1/2" FRENCH CLIP **6**" **BACKING WOOD** 99" 53" 47" 6" 6" 7½" -159"·

# **STUDIO BACKING - 1 - EXTERIOR**





#### **ELEVATION - 3 - EXTERIOR**



#### **ELEVATION - 3 - ELECTRICAL SCHEMATICS**



LIVING ROOM BACKING - 3 - EXTERIOR
GLIKIN - WALL PANELING (02162C-05)



**RENDERS - 3D VIEWS** 

GLIKIN- KITCHEN (02162C-01)



**RENDERS - 3D VIEWS** 

GLIKIN- KITCHEN (02162C-01)



**RENDERS - 3D VIEWS** 

GLIKIN- KITCHEN (02162C-01)

(02162C-05)

**KITCHEN** 

(1173)

| DATE           | ACTION / CHANGES                                        | AS PER   |
|----------------|---------------------------------------------------------|----------|
| 06 - 12 - 2023 | INITIAL DATE SUBMITTED                                  | GLENN    |
| 06 - 27 - 2023 | ADDED MORE PANELS TO LIVING AND BAR AREA                | DESIGNER |
| 06 - 27 - 2023 | ADDED TV MOUNTING BRACKET TO STUDIO WALL PANELS         | DESIGNER