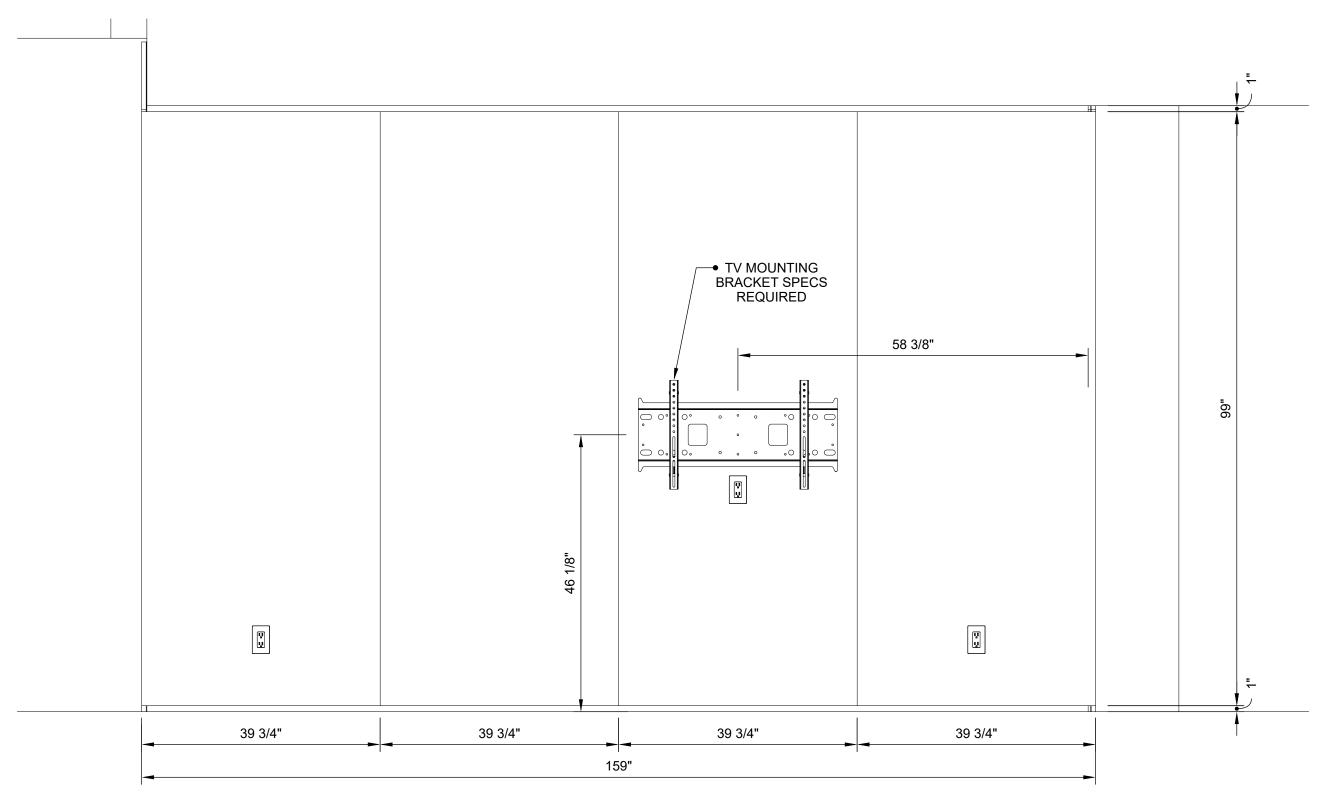

#### **ELEVATION - 1 - ELECTRICAL ESCHEMATIC**

**RENDERS - 3D VIEWS** 

GLIKIN- KITCHEN (02162C-01)

(02162C-05)

**KITCHEN** 

(1173)

| DATE           | ACTION / CHANGES                                        | AS PER   |
|----------------|---------------------------------------------------------|----------|
| 06 - 12 - 2023 | INITIAL DATE SUBMITTED                                  | GLENN    |
| 06 - 27 - 2023 | ADDED MORE PANELS TO LIVING AND BAR AREA                | DESIGNER |
| 06 - 27 - 2023 | ADDED TV MOUNTING BRACKET TO STUDIO WALL PANELS         | DESIGNER |
| 07 - 28 - 2023 | 2023 CHANGED THE BAR DIMENSIONS AND PANELS WERE AJUSTED |          |
| 08 - 09 - 2023 | ADDED 3 OUTLETS TO WALL PANELINGS ON LIVING ROOM        | MATT     |
|                |                                                         |          |
|                |                                                         |          |
|                |                                                         |          |
|                |                                                         |          |
|                |                                                         |          |
|                |                                                         |          |
|                |                                                         |          |
|                |                                                         |          |
|                |                                                         |          |
|                |                                                         |          |
|                |                                                         |          |
|                |                                                         |          |
|                |                                                         |          |
|                |                                                         |          |
|                |                                                         |          |
|                |                                                         |          |
|                |                                                         |          |
|                |                                                         |          |
|                |                                                         |          |
|                |                                                         |          |
|                |                                                         |          |
|                |                                                         |          |
|                |                                                         |          |
|                |                                                         |          |
|                |                                                         |          |
|                |                                                         |          |
|                |                                                         |          |