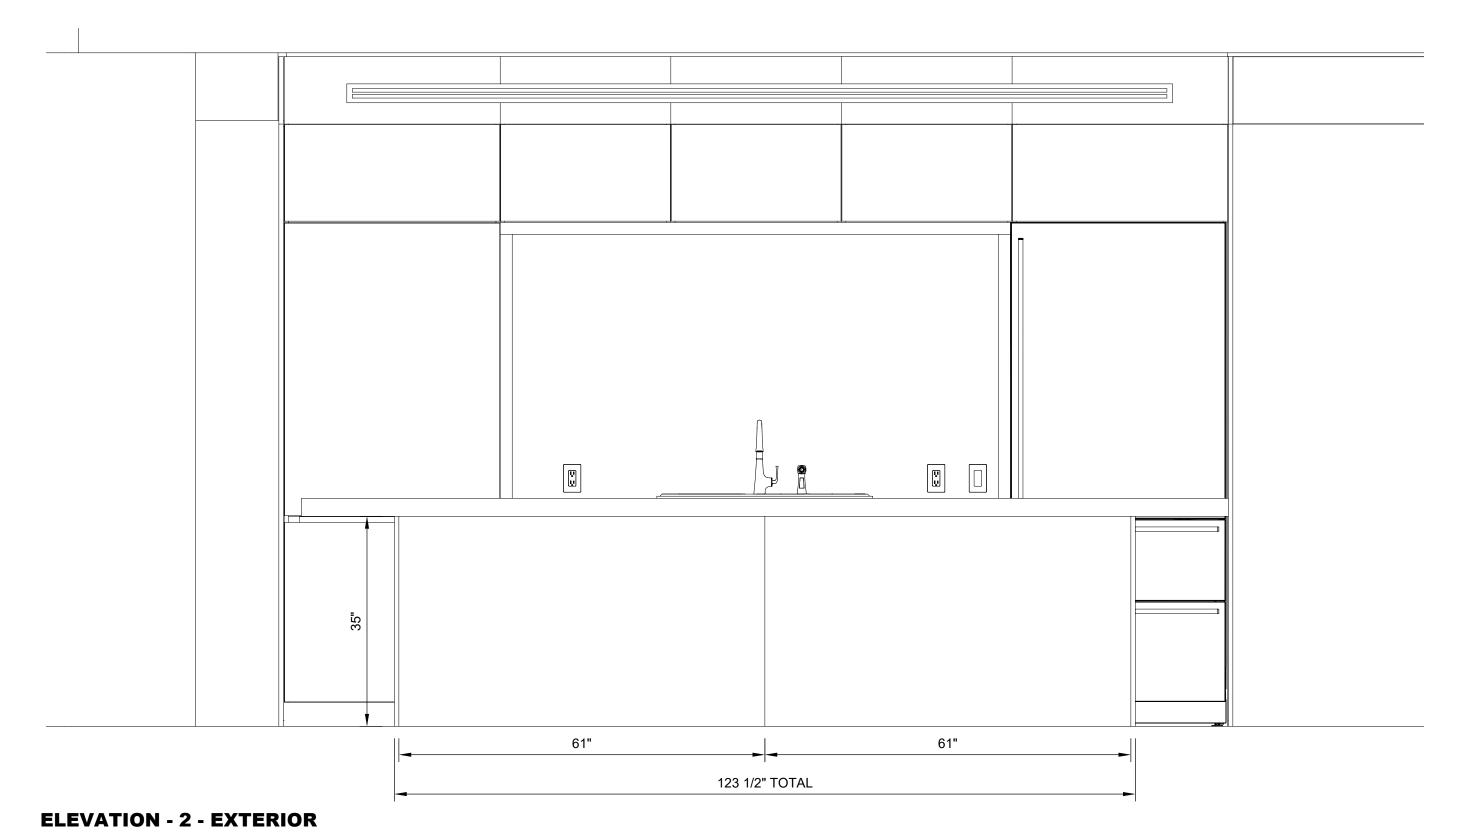

| (50-2)     |
| FIELD DIMENSIONS:      | FIELD DIMENSIONS APPLIED                                        | PROJECT ADDRESS:                                                        | 69         |
| MISCELLANEOUS:         |                                                                 | 100 South Pointe Drive<br>Continuum # 904<br>Miami Beach, FL 33139      | 100        |
| SIGNATURE OF APPROVAL: | DATE OF APPROVAL:                                               | DRWG#GN080923-1500                                                      |            |







#### **ELEVATION - 1 - EXTERIOR**



#### **ELEVATION - 1 - ELECTRICAL ESCHEMATIC**

# DRWG#GN080923-1500 10 1/2" FRENCH CLIP **6**" **BACKING WOOD** 99" 53" 47" 6" 6" 7½" -159"·

# **STUDIO BACKING - 1 - EXTERIOR**





#### **ELEVATION - 3 - EXTERIOR**



#### **ELEVATION - 3 - ELECTRICAL SCHEMATICS**



LIVING ROOM BACKING - 3 - EXTERIOR
GLIKIN - WALL PANELING (02162C-05)



**RENDERS - 3D VIEWS** 

GLIKIN- KITCHEN (02162C-01)



**RENDERS - 3D VIEWS** 

GLIKIN- KITCHEN (02162C-01)



**RENDERS - 3D VIEWS** 

GLIKIN- KITCHEN (02162C-01)

(02162C-05)

**KITCHEN** 

(1173)

| DATE           | ACTION / CHANGES                                        | AS PER   |
|----------------|---------------------------------------------------------|----------|
| 06 - 12 - 2023 | INITIAL DATE SUBMITTED                                  | GLENN    |
| 06 - 27 - 2023 | ADDED MORE PANELS TO LIVING AND BAR AREA                | DESIGNER |
| 06 - 27 - 2023 | ADDED TV MOUNTING BRACKET TO STUDIO WALL PANELS         | DESIGN